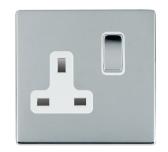

## 87CSS1BC-W

Sheer CFX Bright Chrome 1 gang 13A Double Pole Switched Socket Bright Chrome/White

## Item Image