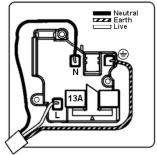

## **Dimensions**

|                                                                                                                                                 | V                                                                                                                                                  | #                                                                                                                                                                                        |
|-------------------------------------------------------------------------------------------------------------------------------------------------|----------------------------------------------------------------------------------------------------------------------------------------------------|------------------------------------------------------------------------------------------------------------------------------------------------------------------------------------------|
| Primary Range                                                                                                                                   | Sheer CFX - Designed to fit Folded Metal Wall Box Enclosures that comply with BS4662-2006.                                                         |                                                                                                                                                                                          |
| Insert Type                                                                                                                                     | 1 gang 13A Double Pole Switched Socket                                                                                                             |                                                                                                                                                                                          |
| Plate Finish                                                                                                                                    | Sheer CFX Bright Chrome                                                                                                                            |                                                                                                                                                                                          |
| Insert Colour                                                                                                                                   | Bright Chrome/White                                                                                                                                |                                                                                                                                                                                          |
| EAN13 Barcode                                                                                                                                   | 5017504047016                                                                                                                                      |                                                                                                                                                                                          |
| Dimensions (Nominal)                                                                                                                            | Single: Height = 86.0mm Width = 86.0mm Depth = 1.5mm plate + 3.0mm gasket                                                                          |                                                                                                                                                                                          |
| Fixing Hole Centres                                                                                                                             | Box Fixing = 60.3mm Grid Fixing = CFX Clips                                                                                                        |                                                                                                                                                                                          |
| Minimum Wall Box Depth                                                                                                                          | 35mm                                                                                                                                               |                                                                                                                                                                                          |
| Switched Poles                                                                                                                                  | Double                                                                                                                                             |                                                                                                                                                                                          |
| Current Rating                                                                                                                                  | 13 Amp                                                                                                                                             |                                                                                                                                                                                          |
| Voltage                                                                                                                                         | 220/250V AC                                                                                                                                        |                                                                                                                                                                                          |
| Maximum Load                                                                                                                                    | 13 Amp                                                                                                                                             |                                                                                                                                                                                          |
| Mains Frequency                                                                                                                                 | 50Hz                                                                                                                                               |                                                                                                                                                                                          |
| IP Rating                                                                                                                                       | IP2XD                                                                                                                                              |                                                                                                                                                                                          |
| Contact Gap Minimum                                                                                                                             | 3mm                                                                                                                                                |                                                                                                                                                                                          |
| Terminal Capacity 1                                                                                                                             | 4 x 2.5mm2                                                                                                                                         |                                                                                                                                                                                          |
| Terminal Capacity 2                                                                                                                             | 3 x 4mm2                                                                                                                                           |                                                                                                                                                                                          |
| Terminal Capacity 3                                                                                                                             | 2 x 6mm2 Multi-Strand                                                                                                                              |                                                                                                                                                                                          |
| Terminal Capacity 4                                                                                                                             | 1 x 10mm2                                                                                                                                          |                                                                                                                                                                                          |
| Earth Terminal Capacity 1                                                                                                                       | 4 x 2.5mm2                                                                                                                                         |                                                                                                                                                                                          |
| Earth Terminal Capacity 2                                                                                                                       | 3 x 4mm2                                                                                                                                           |                                                                                                                                                                                          |
| Earth Terminal Capacity 3                                                                                                                       | 2 x 6mm2 Multi-strand                                                                                                                              |                                                                                                                                                                                          |
| Earth Terminal Capacity 4                                                                                                                       | 1 x 10mm2                                                                                                                                          |                                                                                                                                                                                          |
| Product Class 1                                                                                                                                 | Must be earthed                                                                                                                                    |                                                                                                                                                                                          |
| Ambient Operating Temperature                                                                                                                   | -5° to +40°C                                                                                                                                       |                                                                                                                                                                                          |
| Recommended Location                                                                                                                            | Internal Use Only                                                                                                                                  |                                                                                                                                                                                          |
| Maximum Installation Altitude                                                                                                                   | 2000m                                                                                                                                              |                                                                                                                                                                                          |
| Standard/Approval                                                                                                                               | BS 1363-2                                                                                                                                          |                                                                                                                                                                                          |
| Additional Notes                                                                                                                                | Dual Earth: Yes                                                                                                                                    |                                                                                                                                                                                          |
| Patents and Trademarks                                                                                                                          | CFX is a Registered Trade Mark No 2398667 Trade Mark No. 2296586 Sheer CFX is a Registered Design under Reference Nos. R21 = 3020754 SS2 = 3020755 |                                                                                                                                                                                          |
| All products listed conform to current British or<br>European standard and the product information is<br>correct at the time of going to press. | All accessories are manufactured under an accredited BS EN ISO 9001 : 2015 Quality Management System.                                              | It is the policy of the company to improve products<br>as part of our development programme.<br>Therefore, we reserve the right to alter designs<br>and dimensions without prior notice. |
| Illustrations and diagrams are reproduced within the limitations of reproduction and printing                                                   | Due to manufacturing processes we cannot guarantee an exact colour match and shadings of                                                           | Correct as at 17 October 2018 10:42 AM<br>E&OE                                                                                                                                           |