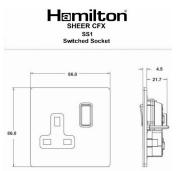

## **Dimensions**

|                                                                                                                                                 | V                                                                                                                                                  | #                                                                                                                                                                                        |
|-------------------------------------------------------------------------------------------------------------------------------------------------|----------------------------------------------------------------------------------------------------------------------------------------------------|------------------------------------------------------------------------------------------------------------------------------------------------------------------------------------------|
| Primary Range                                                                                                                                   | Sheer CFX - Designed to fit Folded Metal Wall Box Enclosures that comply with BS4662-2006.                                                         |                                                                                                                                                                                          |
| Insert Type                                                                                                                                     | 1 gang 13A Double Pole Switched Socket                                                                                                             |                                                                                                                                                                                          |
| Plate Finish                                                                                                                                    | Sheer CFX Bright Chrome                                                                                                                            |                                                                                                                                                                                          |
| Insert Colour                                                                                                                                   | Bright Chrome/White                                                                                                                                |                                                                                                                                                                                          |
| EAN13 Barcode                                                                                                                                   | 5017504047016                                                                                                                                      |                                                                                                                                                                                          |
| Dimensions (Nominal)                                                                                                                            | Single: Height = 86.0mm Width = 86.0mm Depth = 1.5mm plate + 3.0mm gasket                                                                          |                                                                                                                                                                                          |
| Fixing Hole Centres                                                                                                                             | Box Fixing = 60.3mm Grid Fixing = CFX Clips                                                                                                        |                                                                                                                                                                                          |
| Minimum Wall Box Depth                                                                                                                          | 35mm                                                                                                                                               |                                                                                                                                                                                          |
| Switched Poles                                                                                                                                  | Double                                                                                                                                             |                                                                                                                                                                                          |
| Current Rating                                                                                                                                  | 13 Amp                                                                                                                                             |                                                                                                                                                                                          |
| Voltage                                                                                                                                         | 220/250V AC                                                                                                                                        |                                                                                                                                                                                          |
| Maximum Load                                                                                                                                    | 13 Amp                                                                                                                                             |                                                                                                                                                                                          |
| Mains Frequency                                                                                                                                 | 50Hz                                                                                                                                               |                                                                                                                                                                                          |
| IP Rating                                                                                                                                       | IP2XD                                                                                                                                              |                                                                                                                                                                                          |
| Contact Gap Minimum                                                                                                                             | 3mm                                                                                                                                                |                                                                                                                                                                                          |
| Terminal Capacity 1                                                                                                                             | 4 x 2.5mm2                                                                                                                                         |                                                                                                                                                                                          |
| Terminal Capacity 2                                                                                                                             | 3 x 4mm2                                                                                                                                           |                                                                                                                                                                                          |
| Terminal Capacity 3                                                                                                                             | 2 x 6mm2 Multi-Strand                                                                                                                              |                                                                                                                                                                                          |
| Terminal Capacity 4                                                                                                                             | 1 x 10mm2                                                                                                                                          |                                                                                                                                                                                          |
| Earth Terminal Capacity 1                                                                                                                       | 4 x 2.5mm2                                                                                                                                         |                                                                                                                                                                                          |
| Earth Terminal Capacity 2                                                                                                                       | 3 x 4mm2                                                                                                                                           |                                                                                                                                                                                          |
| Earth Terminal Capacity 3                                                                                                                       | 2 x 6mm2 Multi-strand                                                                                                                              |                                                                                                                                                                                          |
| Earth Terminal Capacity 4                                                                                                                       | 1 x 10mm2                                                                                                                                          |                                                                                                                                                                                          |
| Product Class 1                                                                                                                                 | Must be earthed                                                                                                                                    |                                                                                                                                                                                          |
| Ambient Operating Temperature                                                                                                                   | -5° to +40°C                                                                                                                                       |                                                                                                                                                                                          |
| Recommended Location                                                                                                                            | Internal Use Only                                                                                                                                  |                                                                                                                                                                                          |
| Maximum Installation Altitude                                                                                                                   | 2000m                                                                                                                                              |                                                                                                                                                                                          |
| Standard/Approval                                                                                                                               | BS 1363-2                                                                                                                                          |                                                                                                                                                                                          |
| Additional Notes                                                                                                                                | Dual Earth: Yes                                                                                                                                    |                                                                                                                                                                                          |
| Patents and Trademarks                                                                                                                          | CFX is a Registered Trade Mark No 2398667 Trade Mark No. 2296586 Sheer CFX is a Registered Design under Reference Nos. R21 = 3020754 SS2 = 3020755 |                                                                                                                                                                                          |
| All products listed conform to current British or<br>European standard and the product information is<br>correct at the time of going to press. | All accessories are manufactured under an accredited BS EN ISO 9001 : 2015 Quality Management System.                                              | It is the policy of the company to improve products<br>as part of our development programme.<br>Therefore, we reserve the right to alter designs<br>and dimensions without prior notice. |
| Illustrations and diagrams are reproduced within the limitations of reproduction and printing                                                   | Due to manufacturing processes we cannot guarantee an exact colour match and shadings of                                                           | Correct as at 17 October 2018 10:42 AM<br>E&OE                                                                                                                                           |