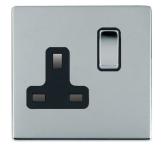

## 87CSS1BC-B

Sheer CFX Bright Chrome 1 gang 13A Double Pole Switched Socket Bright Chrome/Black

## Item Image