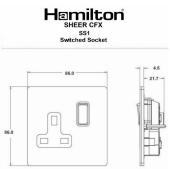

### **Dimensions**

| Primary Range                                                                                                                                   | Sheer CFX - Designed to fit Folded Metal Wall Box Enclosures that comply with BS4662-2006.                                                            |                                                                                                                                                                                  |
|-------------------------------------------------------------------------------------------------------------------------------------------------|-------------------------------------------------------------------------------------------------------------------------------------------------------|----------------------------------------------------------------------------------------------------------------------------------------------------------------------------------|
| Insert Type                                                                                                                                     | 1 gang 13A Double Pole Switched Socket                                                                                                                |                                                                                                                                                                                  |
| Plate Finish                                                                                                                                    | Sheer CFX Bright Chrome                                                                                                                               |                                                                                                                                                                                  |
| Insert Colour                                                                                                                                   | Bright Chrome/Black                                                                                                                                   |                                                                                                                                                                                  |
| EAN13 Barcode                                                                                                                                   | 5017504046019                                                                                                                                         |                                                                                                                                                                                  |
| Dimensions (Nominal)                                                                                                                            | Single: Height = 86.0mm Width = 86.0mm Depth = 1.5mm plate + 3.0mm gasket                                                                             |                                                                                                                                                                                  |
| Fixing Hole Centres                                                                                                                             | Box Fixing = 60.3mm Grid Fixing = CFX Clips                                                                                                           |                                                                                                                                                                                  |
| Minimum Wall Box Depth                                                                                                                          | 35mm                                                                                                                                                  |                                                                                                                                                                                  |
| Switched Poles                                                                                                                                  | Double                                                                                                                                                |                                                                                                                                                                                  |
| Current Rating                                                                                                                                  | 13 Amp                                                                                                                                                |                                                                                                                                                                                  |
| Voltage                                                                                                                                         | 220/250V AC                                                                                                                                           |                                                                                                                                                                                  |
| Maximum Load                                                                                                                                    | 13 Amp                                                                                                                                                |                                                                                                                                                                                  |
| Mains Frequency                                                                                                                                 | 50Hz                                                                                                                                                  |                                                                                                                                                                                  |
| IP Rating                                                                                                                                       | IP2XD                                                                                                                                                 |                                                                                                                                                                                  |
| Contact Gap Minimum                                                                                                                             | 3mm                                                                                                                                                   |                                                                                                                                                                                  |
| Terminal Capacity 1                                                                                                                             | 4 x 2.5mm2                                                                                                                                            |                                                                                                                                                                                  |
| Terminal Capacity 2                                                                                                                             | 3 x 4mm2                                                                                                                                              |                                                                                                                                                                                  |
| Terminal Capacity 3                                                                                                                             | 2 x 6mm2 Multi-Strand                                                                                                                                 |                                                                                                                                                                                  |
| Terminal Capacity 4                                                                                                                             | 1 x 10mm2                                                                                                                                             |                                                                                                                                                                                  |
| Earth Terminal Capacity 1                                                                                                                       | 4 x 2.5mm2                                                                                                                                            |                                                                                                                                                                                  |
| Earth Terminal Capacity 2                                                                                                                       | 3 x 4mm2                                                                                                                                              |                                                                                                                                                                                  |
| Earth Terminal Capacity 3                                                                                                                       | 2 x 6mm2 Multi-strand                                                                                                                                 |                                                                                                                                                                                  |
| Earth Terminal Capacity 4                                                                                                                       | 1 x 10mm2                                                                                                                                             |                                                                                                                                                                                  |
| Product Class 1                                                                                                                                 | Must be earthed                                                                                                                                       |                                                                                                                                                                                  |
| Ambient Operating Temperature                                                                                                                   | -5° to +40°C                                                                                                                                          |                                                                                                                                                                                  |
| Recommended Location                                                                                                                            | Internal Use Only                                                                                                                                     |                                                                                                                                                                                  |
| Maximum Installation Altitude                                                                                                                   | 2000m                                                                                                                                                 |                                                                                                                                                                                  |
| Standard/Approval                                                                                                                               | BS 1363-2                                                                                                                                             |                                                                                                                                                                                  |
| Additional Notes                                                                                                                                | Dual Earth: Yes                                                                                                                                       |                                                                                                                                                                                  |
| Patents and Trademarks                                                                                                                          | CFX is a Registered Trade Mark No 2398667 Trade Mark No. 2296586<br>Sheer CFX is a Registered Design under Reference Nos. R21 = 3020754 SS2 = 3020755 |                                                                                                                                                                                  |
| All products listed conform to current British or<br>European standard and the product information is<br>correct at the time of going to press. | All accessories are manufactured under an accredited BS EN ISO 9001 : 2015 Quality Management System.                                                 | It is the policy of the company to improve products as part of our development programme.  Therefore, we reserve the right to alter designs and dimensions without prior notice. |
| Illustrations and diagrams are reproduced within the limitations of reproduction and printing process and are not binding.                      | Due to manufacturing processes we cannot guarantee an exact colour match and shadings of of certain finishes.                                         | Correct as at 17 October 2018 10:42 AM<br>E&OE                                                                                                                                   |