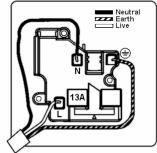

SL

# making connections beautifully

Wiring Accessories • Circuit Protection • Smart Lighting Control & Multi-room Audio

## 87CSS1BC-B

Sheer CFX Bright Chrome 1 gang 13A Double Pole Switched Socket Bright Chrome/Black

## Item Image



## Wiring



### **Dimensions**



| Primary Range                                                                                                                                   | Sheer CFX - Designed to fit Folded Metal Wall Box Enclosures that comply with BS4662-2006.                                                            |                                                                                                                                                                                  |
|-------------------------------------------------------------------------------------------------------------------------------------------------|------------------------------------------------------------------------------------------------------------------------------------------------------