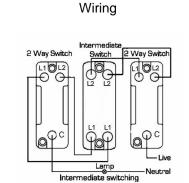

## 87CR32BC-W

Sheer CFX Bright Chrome 2 gang 10AX Intermediate Rocker Bright Chrome/White

Item Image

**Dimensions** 

| Primary Range                                                                                                                                   | Sheer CFX - Designed to fit Folded Metal Wall Box Enclosures that comply with BS4662-2006.                                                         |                                                                                                                                                                                  |
|-------------------------------------------------------------------------------------------------------------------------------------------------|----------------------------------------------------------------------------------------------------------------------------------------------------|----------------------------------------------------------------------------------------------------------------------------------------------------------------------------------|
| Insert Type                                                                                                                                     | 2 gang 10AX Intermediate Rocker                                                                                                                    |                                                                                                                                                                                  |
| Plate Finish                                                                                                                                    | Sheer CFX Bright Chrome                                                                                                                            |                                                                                                                                                                                  |
| Insert Colour                                                                                                                                   | Bright Chrome/White                                                                                                                                |                                                                                                                                                                                  |
| EAN13 Barcode                                                                                                                                   | 5017504047320                                                                                                                                      |                                                                                                                                                                                  |
| Dimensions (Nominal)                                                                                                                            | Single: Height = 86.0mm Width = 86.0mm Depth = 1.5mm plate + 3.0mm gasket                                                                          |                                                                                                                                                                                  |
| Fixing Hole Centres                                                                                                                             | Box Fixing = 60.3mm Grid Fixing = CFX Clips                                                                                                        |                                                                                                                                                                                  |
| Minimum Wall Box Depth                                                                                                                          | 25mm                                                                                                                                               |                                                                                                                                                                                  |
| Switched Poles                                                                                                                                  | Single                                                                                                                                             |                                                                                                                                                                                  |
| Current Rating                                                                                                                                  | 10AX                                                                                                                                               |                                                                                                                                                                                  |
| Voltage                                                                                                                                         | 220/250V AC                                                                                                                                        |                                                                                                                                                                                  |
| Maximum Load                                                                                                                                    | 10 Amp inductive                                                                                                                                   |                                                                                                                                                                                  |
| Mains Frequency                                                                                                                                 | 50Hz                                                                                                                                               |                                                                                                                                                                                  |
| IP Rating                                                                                                                                       | IP2XD                                                                                                                                              |                                                                                                                                                                                  |
| Contact Gap Minimum                                                                                                                             | 3mm                                                                                                                                                |                                                                                                                                                                                  |
| Terminal Capacity 1                                                                                                                             | 5 x 1mm2                                                                                                                                           |                                                                                                                                                                                  |
| Terminal Capacity 2                                                                                                                             | 4 x 1.5mm2                                                                                                                                         |                                                                                                                                                                                  |
| Terminal Capacity 3                                                                                                                             | 1 x 2.5mm2                                                                                                                                         |                                                                                                                                                                                  |
| Terminal Capacity 4                                                                                                                             | 1 x 4mm2 Multi-strand                                                                                                                              |                                                                                                                                                                                  |
| Terminal Capacity 5                                                                                                                             | 1 x 6mm2                                                                                                                                           |                                                                                                                                                                                  |
| Earth Terminal Capacity 1                                                                                                                       | 5 x 1mm2                                                                                                                                           |                                                                                                                                                                                  |
| Earth Terminal Capacity 2                                                                                                                       | 4 x 1.5mm2                                                                                                                                         |                                                                                                                                                                                  |
| Earth Terminal Capacity 3                                                                                                                       | 3 x 2.5mm2                                                                                                                                         |                                                                                                                                                                                  |
| Earth Terminal Capacity 4                                                                                                                       | 1 x 4mm2 Multi-strand                                                                                                                              |                                                                                                                                                                                  |
| Earth Terminal Capacity 5                                                                                                                       | 1 x 6mm2                                                                                                                                           |                                                                                                                                                                                  |
| Product Class 1                                                                                                                                 | Must be earthed                                                                                                                                    |                                                                                                                                                                                  |
| Ambient Operating Temperature                                                                                                                   | -5° to +40°C                                                                                                                                       |                                                                                                                                                                                  |
| Recommended Location                                                                                                                            | Internal Use Only                                                                                                                                  |                                                                                                                                                                                  |
| Maximum Installation Altitude                                                                                                                   | 2000m                                                                                                                                              |                                                                                                                                                                                  |
| Standard/Approval                                                                                                                               | BS EN 60669-1                                                                                                                                      |                                                                                                                                                                                  |
| Patents and Trademarks                                                                                                                          | CFX is a Registered Trade Mark No 2398667 Trade Mark No. 2296586 Sheer CFX is a Registered Design under Reference Nos. R21 = 3020754 SS2 = 3020755 |                                                                                                                                                                                  |
| All products listed conform to current British or<br>European standard and the product information is<br>correct at the time of going to press. | All accessories are manufactured under an accredited BS EN ISO 9001 : 2015 Quality Management System.                                              | It is the policy of the company to improve products as part of our development programme.  Therefore, we reserve the right to alter designs and dimensions without prior notice. |
|                                                                                                                                                 |                                                                                                                                                    | <del> </del>                                                                                                                                                                     |