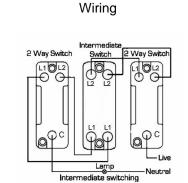

## 87CR32BC-B

Sheer CFX Bright Chrome 2 gang 10AX Intermediate Rocker Bright Chrome/Black

Item Image

**Dimensions** 

| ,                                                                                                                                               | income and any                                                                                                                                       |                                                                                                                                                                                  |
|-------------------------------------------------------------------------------------------------------------------------------------------------|------------------------------------------------------------------------------------------------------------------------------------------------------|----------------------------------------------------------------------------------------------------------------------------------------------------------------------------------|
| Primary Range                                                                                                                                   | Sheer CFX - Designed to fit Folded Metal Wall Box Enclosures that comply with BS4662-2006.                                                           |                                                                                                                                                                                  |
| Insert Type                                                                                                                                     | 2 gang 10AX Intermediate Rocker                                                                                                                      |                                                                                                                                                                                  |
| Plate Finish                                                                                                                                    | Sheer CFX Bright Chrome                                                                                                                              |                                                                                                                                                                                  |
| Insert Colour                                                                                                                                   | Bright Chrome/Black                                                                                                                                  |                                                                                                                                                                                  |
| EAN13 Barcode                                                                                                                                   | 5017504046323                                                                                                                                        |                                                                                                                                                                                  |
| Dimensions (Nominal)                                                                                                                            | Single: Height = 86.0mm Width = 86.0mm Depth = 1.5mm plate + 3.0mm gasket                                                                            |                                                                                                                                                                                  |
| Fixing Hole Centres                                                                                                                             | Box Fixing = 60.3mm Grid Fixing = CFX Clips                                                                                                          |                                                                                                                                                                                  |
| Minimum Wall Box Depth                                                                                                                          | 25mm                                                                                                                                                 |                                                                                                                                                                                  |
| Switched Poles                                                                                                                                  | Single                                                                                                                                               |                                                                                                                                                                                  |
| Current Rating                                                                                                                                  | 10AX                                                                                                                                                 |                                                                                                                                                                                  |
| Voltage                                                                                                                                         | 220/250V AC                                                                                                                                          |                                                                                                                                                                                  |
| Maximum Load                                                                                                                                    | 10 Amp inductive                                                                                                                                     |                                                                                                                                                                                  |
| Mains Frequency                                                                                                                                 | 50Hz                                                                                                                                                 |                                                                                                                                                                                  |
| IP Rating                                                                                                                                       | IP2XD                                                                                                                                                |                                                                                                                                                                                  |
| Contact Gap Minimum                                                                                                                             | 3mm                                                                                                                                                  |                                                                                                                                                                                  |
| Terminal Capacity 1                                                                                                                             | 5 x 1mm2                                                                                                                                             |                                                                                                                                                                                  |
| Terminal Capacity 2                                                                                                                             | 4 x 1.5mm2                                                                                                                                           |                                                                                                                                                                                  |
| Terminal Capacity 3                                                                                                                             | 1 x 2.5mm2                                                                                                                                           |                                                                                                                                                                                  |
| Terminal Capacity 4                                                                                                                             | 1 x 4mm2 Multi-strand                                                                                                                                |                                                                                                                                                                                  |
| Terminal Capacity 5                                                                                                                             | 1 x 6mm2                                                                                                                                             |                                                                                                                                                                                  |
| Earth Terminal Capacity 1                                                                                                                       | 5 x 1mm2                                                                                                                                             |                                                                                                                                                                                  |
| Earth Terminal Capacity 2                                                                                                                       | 4 x 1.5mm2                                                                                                                                           |                                                                                                                                                                                  |
| Earth Terminal Capacity 3                                                                                                                       | 3 x 2.5mm2                                                                                                                                           |                                                                                                                                                                                  |
| Earth Terminal Capacity 4                                                                                                                       | 1 x 4mm2 Multi-strand                                                                                                                                |                                                                                                                                                                                  |
| Earth Terminal Capacity 5                                                                                                                       | 1 x 6mm2                                                                                                                                             |                                                                                                                                                                                  |
| Product Class 1                                                                                                                                 | Must be earthed                                                                                                                                      |                                                                                                                                                                                  |
| Ambient Operating Temperature                                                                                                                   | -5° to +40°C                                                                                                                                         |                                                                                                                                                                                  |
| Recommended Location                                                                                                                            | Internal Use Only                                                                                                                                    |                                                                                                                                                                                  |
| Maximum Installation Altitude                                                                                                                   | 2000m                                                                                                                                                |                                                                                                                                                                                  |
| Standard/Approval                                                                                                                               | BS EN 60669-1                                                                                                                                        |                                                                                                                                                                                  |
| Patents and Trademarks                                                                                                                          | CFX is a Registered Trade Mark No 2398667 Trade Mark No. 2296586<br>Sheer CFX is a Registered Design under Reference Nos. R21 = 3020754 SS2 =3020755 |                                                                                                                                                                                  |
| All products listed conform to current British or<br>European standard and the product information is<br>correct at the time of going to press. | All accessories are manufactured under an accredited BS EN ISO 9001 : 2015 Quality Management System.                                                | It is the policy of the company to improve products as part of our development programme.  Therefore, we reserve the right to alter designs and dimensions without prior notice. |
|                                                                                                                                                 |                                                                                                                                                      |                                                                                                                                                                                  |