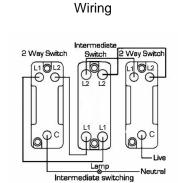

SL

## making connections beautifully

Wiring Accessories • Circuit Protection • Smart Lighting Control & Multi-room Audio

## 87CR322BC-W

Sheer CFX Bright Chrome 2 gang 20AX Intermediate Rocker Bright Chrome/White

Item Image





|                                                                                                                                                 | income aniemy                                                                                                                                         |                                                                                                                                                                                  |
|-------------------------------------------------------------------------------------------------------------------------------------------------|-------------------------------------------------------------------------------------------------------------------------------------------------------|------------------