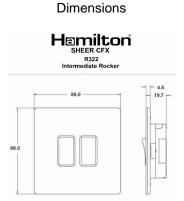

## 87CR322BC-W

Sheer CFX Bright Chrome 2 gang 20AX Intermediate Rocker Bright Chrome/White

Item Image

|                                                                                                                                                 | income aniemy                                                                                                                                         |                                                                                                                                                                                  |
|-------------------------------------------------------------------------------------------------------------------------------------------------|-------------------------------------------------------------------------------------------------------------------------------------------------------|----------------------------------------------------------------------------------------------------------------------------------------------------------------------------------|
| Primary Range                                                                                                                                   | Sheer CFX - Designed to fit Folded Metal Wall Box Enclosures that comply with BS4662-2006.                                                            |                                                                                                                                                                                  |
| Insert Type                                                                                                                                     | 2 gang 20AX Intermediate Rocker                                                                                                                       |                                                                                                                                                                                  |
| Plate Finish                                                                                                                                    | Sheer CFX Bright Chrome                                                                                                                               |                                                                                                                                                                                  |
| Insert Colour                                                                                                                                   | Bright Chrome/White                                                                                                                                   |                                                                                                                                                                                  |
| EAN13 Barcode                                                                                                                                   | 5017504047351                                                                                                                                         |                                                                                                                                                                                  |
| Dimensions (Nominal)                                                                                                                            | Single: Height = 86.0mm Width = 86.0mm Depth = 1.5mm plate + 3.0mm gasket                                                                             |                                                                                                                                                                                  |
| Fixing Hole Centres                                                                                                                             | Box Fixing = 60.3mm Grid Fixing = CFX Clips                                                                                                           |                                                                                                                                                                                  |
| Minimum Wall Box Depth                                                                                                                          | 25mm                                                                                                                                                  |                                                                                                                                                                                  |
| Switched Poles                                                                                                                                  | Single                                                                                                                                                |                                                                                                                                                                                  |
| Current Rating                                                                                                                                  | 20AX                                                                                                                                                  |                                                                                                                                                                                  |
| Voltage                                                                                                                                         | 220/250V AC                                                                                                                                           |                                                                                                                                                                                  |
| Maximum Load                                                                                                                                    | 20 Amp inductive                                                                                                                                      |                                                                                                                                                                                  |
| Mains Frequency                                                                                                                                 | 50Hz                                                                                                                                                  |                                                                                                                                                                                  |
| IP Rating                                                                                                                                       | IP2XD                                                                                                                                                 |                                                                                                                                                                                  |
| Contact Gap Minimum                                                                                                                             | 3mm                                                                                                                                                   |                                                                                                                                                                                  |
| Terminal Capacity 1                                                                                                                             | 5 x 1mm2                                                                                                                                              |                                                                                                                                                                                  |
| Terminal Capacity 2                                                                                                                             | 4 x 1.5mm2                                                                                                                                            |                                                                                                                                                                                  |
| Terminal Capacity 3                                                                                                                             | 2 x 2.5mm2                                                                                                                                            |                                                                                                                                                                                  |
| Terminal Capacity 4                                                                                                                             | 2 x 4mm2 Multi-strand                                                                                                                                 |                                                                                                                                                                                  |
| Terminal Capacity 5                                                                                                                             | 1 x 6mm2                                                                                                                                              |                                                                                                                                                                                  |
| Earth Terminal Capacity 1                                                                                                                       | 6 x 1mm2                                                                                                                                              |                                                                                                                                                                                  |
| Earth Terminal Capacity 2                                                                                                                       | 5 x 1.5mm2                                                                                                                                            |                                                                                                                                                                                  |
| Earth Terminal Capacity 3                                                                                                                       | 3 x 2.5mm2                                                                                                                                            |                                                                                                                                                                                  |
| Earth Terminal Capacity 4                                                                                                                       | 2 x 4mm2 Multi-strand                                                                                                                                 |                                                                                                                                                                                  |
| Earth Terminal Capacity 5                                                                                                                       | 1 x 6mm2                                                                                                                                              |                                                                                                                                                                                  |
| Product Class 1                                                                                                                                 | Must be earthed                                                                                                                                       |                                                                                                                                                                                  |
| Ambient Operating Temperature                                                                                                                   | -5° to +40°C                                                                                                                                          |                                                                                                                                                                                  |
| Recommended Location                                                                                                                            | Internal Use Only                                                                                                                                     |                                                                                                                                                                                  |
| Maximum Installation Altitude                                                                                                                   | 2000m                                                                                                                                                 |                                                                                                                                                                                  |
| Standard/Approval                                                                                                                               | BS EN 60669-1                                                                                                                                         |                                                                                                                                                                                  |
| Patents and Trademarks                                                                                                                          | CFX is a Registered Trade Mark No 2398667 Trade Mark No. 2296586<br>Sheer CFX is a Registered Design under Reference Nos. R21 = 3020754 SS2 = 3020755 |                                                                                                                                                                                  |
| All products listed conform to current British or<br>European standard and the product information is<br>correct at the time of going to press. | All accessories are manufactured under an accredited BS EN ISO 9001 : 2015 Quality Management System.                                                 | It is the policy of the company to improve products as part of our development programme.  Therefore, we reserve the right to alter designs and dimensions without prior notice. |
|                                                                                                                                                 |                                                                                                                                                       | -                                                                                                                                                                                |