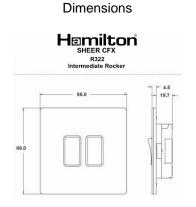

## 87CR322BC-B

Sheer CFX Bright Chrome 2 gang 20AX Intermediate Rocker Bright Chrome/Black

Item Image

| Primary Range                                                                                                                                   | Sheer CFX - Designed to fit Folded Metal Wall Box Enclosures that comply with BS4662-2006.                                                           |                                                                                                                                                                                  |
|-------------------------------------------------------------------------------------------------------------------------------------------------|------------------------------------------------------------------------------------------------------------------------------------------------------|----------------------------------------------------------------------------------------------------------------------------------------------------------------------------------|
| Insert Type                                                                                                                                     | 2 gang 20AX Intermediate Rocker                                                                                                                      |                                                                                                                                                                                  |
| Plate Finish                                                                                                                                    | Sheer CFX Bright Chrome                                                                                                                              |                                                                                                                                                                                  |
| Insert Colour                                                                                                                                   | Bright Chrome/Black                                                                                                                                  |                                                                                                                                                                                  |
| EAN13 Barcode                                                                                                                                   | 5017504046354                                                                                                                                        |                                                                                                                                                                                  |
| Dimensions (Nominal)                                                                                                                            | Single: Height = 86.0mm Width = 86.0mm Depth = 1.5mm plate + 3.0mm gasket                                                                            |                                                                                                                                                                                  |
| Fixing Hole Centres                                                                                                                             | Box Fixing = 60.3mm Grid Fixing = CFX Clips                                                                                                          |                                                                                                                                                                                  |
| Minimum Wall Box Depth                                                                                                                          | 25mm                                                                                                                                                 |                                                                                                                                                                                  |
| Switched Poles                                                                                                                                  | Single                                                                                                                                               |                                                                                                                                                                                  |
| Current Rating                                                                                                                                  | 20AX                                                                                                                                                 |                                                                                                                                                                                  |
| Voltage                                                                                                                                         | 220/250V AC                                                                                                                                          |                                                                                                                                                                                  |
| Maximum Load                                                                                                                                    | 20 Amp inductive                                                                                                                                     |                                                                                                                                                                                  |
| Mains Frequency                                                                                                                                 | 50Hz                                                                                                                                                 |                                                                                                                                                                                  |
| IP Rating                                                                                                                                       | IP2XD                                                                                                                                                |                                                                                                                                                                                  |
| Contact Gap Minimum                                                                                                                             | 3mm                                                                                                                                                  |                                                                                                                                                                                  |
| Terminal Capacity 1                                                                                                                             | 5 x 1mm2                                                                                                                                             |                                                                                                                                                                                  |
| Terminal Capacity 2                                                                                                                             | 4 x 1.5mm2                                                                                                                                           |                                                                                                                                                                                  |
| Terminal Capacity 3                                                                                                                             | 2 x 2.5mm2                                                                                                                                           |                                                                                                                                                                                  |
| Terminal Capacity 4                                                                                                                             | 2 x 4mm2 Multi-strand                                                                                                                                |                                                                                                                                                                                  |
| Terminal Capacity 5                                                                                                                             | 1 x 6mm2                                                                                                                                             |                                                                                                                                                                                  |
| Earth Terminal Capacity 1                                                                                                                       | 6 x 1mm2                                                                                                                                             |                                                                                                                                                                                  |
| Earth Terminal Capacity 2                                                                                                                       | 5 x 1.5mm2                                                                                                                                           |                                                                                                                                                                                  |
| Earth Terminal Capacity 3                                                                                                                       | 3 x 2.5mm2                                                                                                                                           |                                                                                                                                                                                  |
| Earth Terminal Capacity 4                                                                                                                       | 2 x 4mm2 Multi-strand                                                                                                                                |                                                                                                                                                                                  |
| Earth Terminal Capacity 5                                                                                                                       | 1 x 6mm2                                                                                                                                             |                                                                                                                                                                                  |
| Product Class 1                                                                                                                                 | Must be earthed                                                                                                                                      |                                                                                                                                                                                  |
| Ambient Operating Temperature                                                                                                                   | -5° to +40°C                                                                                                                                         |                                                                                                                                                                                  |
| Recommended Location                                                                                                                            | Internal Use Only                                                                                                                                    |                                                                                                                                                                                  |
| Maximum Installation Altitude                                                                                                                   | 2000m                                                                                                                                                |                                                                                                                                                                                  |
| Standard/Approval                                                                                                                               | BS EN 60669-1                                                                                                                                        |                                                                                                                                                                                  |
| Patents and Trademarks                                                                                                                          | CFX is a Registered Trade Mark No 2398667 Trade Mark No. 2296586<br>Sheer CFX is a Registered Design under Reference Nos. R21 = 3020754 SS2 =3020755 |                                                                                                                                                                                  |
| All products listed conform to current British or<br>European standard and the product information is<br>correct at the time of going to press. | All accessories are manufactured under an accredited BS EN ISO 9001 : 2015 Quality Management System.                                                | It is the policy of the company to improve products as part of our development programme.  Therefore, we reserve the right to alter designs and dimensions without prior notice. |