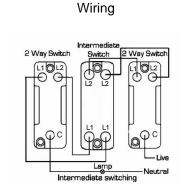

## 87CR322BC-B

Sheer CFX Bright Chrome 2 gang 20AX Intermediate Rocker Bright Chrome/Black

Item Image

| Primary Range                                                                                                                                   | Sheer CFX - Designed to fit Folded Metal Wall Box Enclosures that comply with BS4662-2006.                                                           |                                                                                                                                                                                  |
|-------------------------------------------------------------------------------------------------------------------------------------------------|------------------------------------------------------------------------------------------------------------------------------------------------------|----------------------------------------------------------------------------------------------------------------------------------------------------------------------------------|
| Insert Type                                                                                                                                     | 2 gang 20AX Intermediate Rocker                                                                                                                      |                                                                                                                                                                                  |
| Plate Finish                                                                                                                                    | Sheer CFX Bright Chrome                                                                                                                              |                                                                                                                                                                                  |
| Insert Colour                                                                                                                                   | Bright Chrome/Black                                                                                                                                  |                                                                                                                                                                                  |
| EAN13 Barcode                                                                                                                                   | 5017504046354                                                                                                                                        |                                                                                                                                                                                  |
| Dimensions (Nominal)                                                                                                                            | Single: Height = 86.0mm Width = 86.0mm Depth = 1.5mm plate + 3.0mm gasket                                                                            |                                                                                                                                                                                  |
| Fixing Hole Centres                                                                                                                             | Box Fixing = 60.3mm Grid Fixing = CFX Clips                                                                                                          |                                                                                                                                                                                  |
| Minimum Wall Box Depth                                                                                                                          | 25mm                                                                                                                                                 |                                                                                                                                                                                  |
| Switched Poles                                                                                                                                  | Single                                                                                                                                               |                                                                                                                                                                                  |
| Current Rating                                                                                                                                  | 20AX                                                                                                                                                 |                                                                                                                                                                                  |
| Voltage                                                                                                                                         | 220/250V AC                                                                                                                                          |                                                                                                                                                                                  |
| Maximum Load                                                                                                                                    | 20 Amp inductive                                                                                                                                     |                                                                                                                                                                                  |
| Mains Frequency                                                                                                                                 | 50Hz                                                                                                                                                 |                                                                                                                                                                                  |
| IP Rating                                                                                                                                       | IP2XD                                                                                                                                                |                                                                                                                                                                                  |
| Contact Gap Minimum                                                                                                                             | 3mm                                                                                                                                                  |                                                                                                                                                                                  |
| Terminal Capacity 1                                                                                                                             | 5 x 1mm2                                                                                                                                             |                                                                                                                                                                                  |
| Terminal Capacity 2                                                                                                                             | 4 x 1.5mm2                                                                                                                                           |                                                                                                                                                                                  |
| Terminal Capacity 3                                                                                                                             | 2 x 2.5mm2                                                                                                                                           |                                                                                                                                                                                  |
| Terminal Capacity 4                                                                                                                             | 2 x 4mm2 Multi-strand                                                                                                                                |                                                                                                                                                                                  |
| Terminal Capacity 5                                                                                                                             | 1 x 6mm2                                                                                                                                             |                                                                                                                                                                                  |
| Earth Terminal Capacity 1                                                                                                                       | 6 x 1mm2                                                                                                                                             |                                                                                                                                                                                  |
| Earth Terminal Capacity 2                                                                                                                       | 5 x 1.5mm2                                                                                                                                           |                                                                                                                                                                                  |
| Earth Terminal Capacity 3                                                                                                                       | 3 x 2.5mm2                                                                                                                                           |                                                                                                                                                                                  |
| Earth Terminal Capacity 4                                                                                                                       | 2 x 4mm2 Multi-strand                                                                                                                                |                                                                                                                                                                                  |
| Earth Terminal Capacity 5                                                                                                                       | 1 x 6mm2                                                                                                                                             |                                                                                                                                                                                  |
| Product Class 1                                                                                                                                 | Must be earthed                                                                                                                                      |                                                                                                                                                                                  |
| Ambient Operating Temperature                                                                                                                   | -5° to +40°C                                                                                                                                         |                                                                                                                                                                                  |
| Recommended Location                                                                                                                            | Internal Use Only                                                                                                                                    |                                                                                                                                                                                  |
| Maximum Installation Altitude                                                                                                                   | 2000m                                                                                                                                                |                                                                                                                                                                                  |
| Standard/Approval                                                                                                                               | BS EN 60669-1                                                                                                                                        |                                                                                                                                                                                  |
| Patents and Trademarks                                                                                                                          | CFX is a Registered Trade Mark No 2398667 Trade Mark No. 2296586<br>Sheer CFX is a Registered Design under Reference Nos. R21 = 3020754 SS2 =3020755 |                                                                                                                                                                                  |
| All products listed conform to current British or<br>European standard and the product information is<br>correct at the time of going to press. | All accessories are manufactured under an accredited BS EN ISO 9001 : 2015 Quality Management System.                                                | It is the policy of the company to improve products as part of our development programme.  Therefore, we reserve the right to alter designs and dimensions without prior notice. |