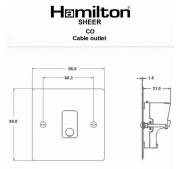

### Dimensions

| Primary Range                                                                                                                                   | Sheer - Designed to fit Folded Metal Wall Box Enclosures that comply with BS4662-2006.                        |                                                                                                                                                                                  |
|-------------------------------------------------------------------------------------------------------------------------------------------------|---------------------------------------------------------------------------------------------------------------|----------------------------------------------------------------------------------------------------------------------------------------------------------------------------------|
| Insert Type                                                                                                                                     | 1 gang 20A Cable Outlet                                                                                       |                                                                                                                                                                                  |
| Plate Finish                                                                                                                                    | Sheer Box Bright Chrome                                                                                       |                                                                                                                                                                                  |
| Insert Colour                                                                                                                                   | Black                                                                                                         |                                                                                                                                                                                  |
| EAN13 Barcode                                                                                                                                   | 5017503091768                                                                                                 |                                                                                                                                                                                  |
| Dimensions (Nominal)                                                                                                                            | Single: Height = 86.0mm Width = 86.0mm Depth = 1.5mm                                                          |                                                                                                                                                                                  |
| Fixing Hole Centres                                                                                                                             | Box Fixing = 60.3mm Grid Fixing = N/A                                                                         |                                                                                                                                                                                  |
| Minimum Wall Box Depth                                                                                                                          | 35mm                                                                                                          |                                                                                                                                                                                  |
| Switched Poles                                                                                                                                  | None                                                                                                          |                                                                                                                                                                                  |
| Current Rating                                                                                                                                  | 20 Amp                                                                                                        |                                                                                                                                                                                  |
| Voltage                                                                                                                                         | 220/250V AC                                                                                                   |                                                                                                                                                                                  |
| Maximum Load                                                                                                                                    | 20 Amp                                                                                                        |                                                                                                                                                                                  |
| Mains Frequency                                                                                                                                 | 50Hz                                                                                                          |                                                                                                                                                                                  |
| IP Rating                                                                                                                                       | IP2XD                                                                                                         |                                                                                                                                                                                  |
| Contact Gap Minimum                                                                                                                             | None                                                                                                          |                                                                                                                                                                                  |
| Terminal Capacity 1                                                                                                                             | 5 x 1mm2                                                                                                      |                                                                                                                                                                                  |
| Terminal Capacity 2                                                                                                                             | 4 x 1.5mm2                                                                                                    |                                                                                                                                                                                  |
| Terminal Capacity 3                                                                                                                             | 2 x 2.5mm2                                                                                                    |                                                                                                                                                                                  |
| Terminal Capacity 4                                                                                                                             | 2 x 4mm2 Multi-strand                                                                                         |                                                                                                                                                                                  |
| Earth Terminal Capacity 1                                                                                                                       | 6 x 1mm2                                                                                                      |                                                                                                                                                                                  |
| Earth Terminal Capacity 2                                                                                                                       | 5 x 1.5mm2                                                                                                    |                                                                                                                                                                                  |
| Earth Terminal Capacity 3                                                                                                                       | 3 x 2.5mm2                                                                                                    |                                                                                                                                                                                  |
| Earth Terminal Capacity 4                                                                                                                       | 2 x 4mm2 Multi-strand                                                                                         |                                                                                                                                                                                  |
| Earth Terminal Capacity 5                                                                                                                       | 1 x 6mm2                                                                                                      |                                                                                                                                                                                  |
| Product Class 1                                                                                                                                 | Must be earthed                                                                                               |                                                                                                                                                                                  |
| Ambient Operating Temperature                                                                                                                   | -5° to +40°C                                                                                                  |                                                                                                                                                                                  |
| Recommended Location                                                                                                                            | Internal Use Only                                                                                             |                                                                                                                                                                                  |
| Maximum Installation Altitude                                                                                                                   | 2000m                                                                                                         |                                                                                                                                                                                  |
| Cable Outlet Minimum/Maximum                                                                                                                    | Min = 0.75mm <sup>2</sup> Max = 2.5mm <sup>2</sup>                                                            |                                                                                                                                                                                  |
| Standard/Approval                                                                                                                               | BS 5733                                                                                                       |                                                                                                                                                                                  |
| Patents and Trademarks                                                                                                                          | Sheer is a Registered Trade Mark No. 2296586                                                                  |                                                                                                                                                                                  |
| All products listed conform to current British or<br>European standard and the product information is<br>correct at the time of going to press. | All accessories are manufactured under an accredited BS EN ISO 9001 : 2015 Quality Management System.         | It is the policy of the company to improve products as part of our development programme.  Therefore, we reserve the right to alter designs and dimensions without prior notice. |
| Illustrations and diagrams are reproduced within<br>the limitations of reproduction and printing<br>process and are not binding.                | Due to manufacturing processes we cannot guarantee an exact colour match and shadings of of certain finishes. | Correct as at 17 October 2018 10:01 AM<br>E&OE                                                                                                                                   |