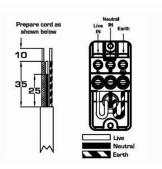

SL

# making connections beautifully

Wiring Accessories • Circuit Protection • Smart Lighting Control & Multi-room Audio

## **87COB**

Sheer Bright Chrome 1 gang 20A Cable Outlet Black

## Item Image



## Wiring



### Dimensions



| Primary Range                                                                                                                                   | Sheer - Designed to fit Folded Metal Wall Box Enclosures that comply with BS4662-2006.                        |                                                                                                                                                                                  |
|-------------------------------------------------------------------------------------------------------------------------------------------------|---------------------------------------------------------------------------------------------------------------|----------------------------------------------------------------------------------