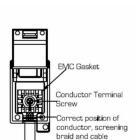

## 87CDTVMB

Sheer CFX Bright Chrome 1 gang Non-Isolated TV (Male) Black

Wiring

Item Image

| Primary Range                                                                                                                                   | Sheer CFX - Designed to fit Folded Metal Wall Box Enclosures that comply with BS4662-2006.                                                            |                                                                                                                                                                                          |
|-------------------------------------------------------------------------------------------------------------------------------------------------|-------------------------------------------------------------------------------------------------------------------------------------------------------|------------------------------------------------------------------------------------------------------------------------------------------------------------------------------------------|
| Insert Type                                                                                                                                     | 1 gang Non-Isolated TV (Male) (DAB Compatible)                                                                                                        |                                                                                                                                                                                          |
| Plate Finish                                                                                                                                    | Sheer CFX Bright Chrome                                                                                                                               |                                                                                                                                                                                          |
| Insert Colour                                                                                                                                   | Black                                                                                                                                                 |                                                                                                                                                                                          |
| EAN13 Barcode                                                                                                                                   | 5017504041519                                                                                                                                         |                                                                                                                                                                                          |
| Dimensions (Nominal)                                                                                                                            | Single: Height = 86.0mm Width = 86.0mm Depth = 1.5mm plate + 3.0mm gasket                                                                             |                                                                                                                                                                                          |
| Fixing Hole Centres                                                                                                                             | Box Fixing = 60.3mm Grid Fixing = CFX Clips                                                                                                           |                                                                                                                                                                                          |
| Minimum Wall Box Depth                                                                                                                          | 35mm                                                                                                                                                  |                                                                                                                                                                                          |
| Switched Poles                                                                                                                                  | N/A                                                                                                                                                   |                                                                                                                                                                                          |
| IP Rating                                                                                                                                       | IP2XD                                                                                                                                                 |                                                                                                                                                                                          |
| Contact Gap Minimum                                                                                                                             | N/A                                                                                                                                                   |                                                                                                                                                                                          |
| Earth Terminal Capacity 1                                                                                                                       | 5 x 1mm2                                                                                                                                              |                                                                                                                                                                                          |
| Earth Terminal Capacity 2                                                                                                                       | 4 x 1.5mm2                                                                                                                                            |                                                                                                                                                                                          |
| Earth Terminal Capacity 3                                                                                                                       | 3 x 2.5mm2                                                                                                                                            |                                                                                                                                                                                          |
| Earth Terminal Capacity 4                                                                                                                       | 1 x 4mm2 Multi-strand                                                                                                                                 |                                                                                                                                                                                          |
| Earth Terminal Capacity 5                                                                                                                       | 1 x 6mm2                                                                                                                                              |                                                                                                                                                                                          |
| Product Class 1                                                                                                                                 | Must be earthed (ref BS7671 415.2.1)                                                                                                                  |                                                                                                                                                                                          |
| Ambient Operating Temperature                                                                                                                   | -5° to +40°C                                                                                                                                          |                                                                                                                                                                                          |
| Recommended Location                                                                                                                            | Internal Use Only                                                                                                                                     |                                                                                                                                                                                          |
| Maximum Installation Altitude                                                                                                                   | 2000m                                                                                                                                                 |                                                                                                                                                                                          |
| EuroFix Additional Notes                                                                                                                        | TV Outlet (IEC 169-2 male socket) Usually used for FM (DAB) outlet                                                                                    |                                                                                                                                                                                          |
| Frequencies 1                                                                                                                                   | FM DC=5-2200 MHz                                                                                                                                      |                                                                                                                                                                                          |
| Patents and Trademarks                                                                                                                          | CFX is a Registered Trade Mark No 2398667 Trade Mark No. 2296586<br>Sheer CFX is a Registered Design under Reference Nos. R21 = 3020754 SS2 = 3020755 |                                                                                                                                                                                          |
| All products listed conform to current British or<br>European standard and the product information is<br>correct at the time of going to press. | All accessories are manufactured under an accredited BS EN ISO 9001 : 2015 Quality Management System.                                                 | It is the policy of the company to improve products<br>as part of our development programme.<br>Therefore, we reserve the right to alter designs<br>and dimensions without prior notice. |
| Illustrations and diagrams are reproduced within the limitations of reproduction and printing process and are not binding.                      | Due to manufacturing processes we cannot guarantee an exact colour match and shadings of of certain finishes.                                         | Correct as at 17 October 2018 10:42 AM<br>E&OE                                                                                                                                           |
|                                                                                                                                                 |                                                                                                                                                       |                                                                                                                                                                                          |