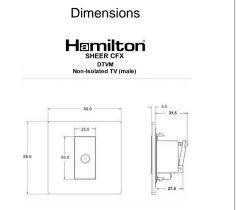

## 87CDTVMB

Sheer CFX Bright Chrome 1 gang Non-Isolated TV (Male) Black

Wiring

Item Image

| Primary Range                                                                                                                                   | Sheer CFX - Designed to fit Folded Metal Wall Box Enclosures that comply with BS4662-2006.                                                            |                                                                                                                                                                                          |
|-------------------------------------------------------------------------------------------------------------------------------------------------|-------------------------------------------------------------------------------------------------------------------------------------------------------|------------------------------------------------------------------------------------------------------------------------------------------------------------------------------------------|
| Insert Type                                                                                                                                     | 1 gang Non-Isolated TV (Male) (DAB Compatible)                                                                                                        |                                                                                                                                                                                          |
| Plate Finish                                                                                                                                    | Sheer CFX Bright Chrome                                                                                                                               |                                                                                                                                                                                          |
| Insert Colour                                                                                                                                   | Black                                                                                                                                                 |                                                                                                                                                                                          |
| EAN13 Barcode                                                                                                                                   | 5017504041519                                                                                                                                         |                                                                                                                                                                                          |
| Dimensions (Nominal)                                                                                                                            | Single: Height = 86.0mm Width = 86.0mm Depth = 1.5mm plate + 3.0mm gasket                                                                             |                                                                                                                                                                                          |
| Fixing Hole Centres                                                                                                                             | Box Fixing = 60.3mm Grid Fixing = CFX Clips                                                                                                           |                                                                                                                                                                                          |
| Minimum Wall Box Depth                                                                                                                          | 35mm                                                                                                                                                  |                                                                                                                                                                                          |
| Switched Poles                                                                                                                                  | N/A                                                                                                                                                   |                                                                                                                                                                                          |
| IP Rating                                                                                                                                       | IP2XD                                                                                                                                                 |                                                                                                                                                                                          |
| Contact Gap Minimum                                                                                                                             | N/A                                                                                                                                                   |                                                                                                                                                                                          |
| Earth Terminal Capacity 1                                                                                                                       | 5 x 1mm2                                                                                                                                              |                                                                                                                                                                                          |
| Earth Terminal Capacity 2                                                                                                                       | 4 x 1.5mm2                                                                                                                                            |                                                                                                                                                                                          |
| Earth Terminal Capacity 3                                                                                                                       | 3 x 2.5mm2                                                                                                                                            |                                                                                                                                                                                          |
| Earth Terminal Capacity 4                                                                                                                       | 1 x 4mm2 Multi-strand                                                                                                                                 |                                                                                                                                                                                          |
| Earth Terminal Capacity 5                                                                                                                       | 1 x 6mm2                                                                                                                                              |                                                                                                                                                                                          |
| Product Class 1                                                                                                                                 | Must be earthed (ref BS7671 415.2.1)                                                                                                                  |                                                                                                                                                                                          |
| Ambient Operating Temperature                                                                                                                   | -5° to +40°C                                                                                                                                          |                                                                                                                                                                                          |
| Recommended Location                                                                                                                            | Internal Use Only                                                                                                                                     |                                                                                                                                                                                          |
| Maximum Installation Altitude                                                                                                                   | 2000m                                                                                                                                                 |                                                                                                                                                                                          |
| EuroFix Additional Notes                                                                                                                        | TV Outlet (IEC 169-2 male socket) Usually used for FM (DAB) outlet                                                                                    |                                                                                                                                                                                          |
| Frequencies 1                                                                                                                                   | FM DC=5-2200 MHz                                                                                                                                      |                                                                                                                                                                                          |
| Patents and Trademarks                                                                                                                          | CFX is a Registered Trade Mark No 2398667 Trade Mark No. 2296586<br>Sheer CFX is a Registered Design under Reference Nos. R21 = 3020754 SS2 = 3020755 |                                                                                                                                                                                          |
| All products listed conform to current British or<br>European standard and the product information is<br>correct at the time of going to press. | All accessories are manufactured under an accredited BS EN ISO 9001 : 2015 Quality Management System.                                                 | It is the policy of the company to improve products<br>as part of our development programme.<br>Therefore, we reserve the right to alter designs<br>and dimensions without prior notice. |
| Illustrations and diagrams are reproduced within the limitations of reproduction and printing process and are not binding.                      | Due to manufacturing processes we cannot guarantee an exact colour match and shadings of of certain finishes.                                         | Correct as at 17 October 2018 10:42 AM<br>E&OE                                                                                                                                           |
|                                                                                                                                                 |                                                                                                                                                       |                                                                                                                                                                                          |