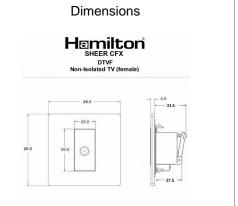

## 87CDTVFB

Sheer CFX Bright Chrome 1 gang Non-Isolated TV (female) Black

Wiring

(a)

Item Image

| Primary Range                                                                                                                                   | Sheer CFX - Designed to fit Folded Metal Wall Box Enclosures that comply with BS4662-2006.                                                         |                                                                                                                                                                                  |
|-------------------------------------------------------------------------------------------------------------------------------------------------|----------------------------------------------------------------------------------------------------------------------------------------------------|----------------------------------------------------------------------------------------------------------------------------------------------------------------------------------|
| Insert Type                                                                                                                                     | 1 gang Non-Isolated TV (female) (DAB Compatible)                                                                                                   |                                                                                                                                                                                  |
| Plate Finish                                                                                                                                    | Sheer CFX Bright Chrome                                                                                                                            |                                                                                                                                                                                  |
| Insert Colour                                                                                                                                   | Black                                                                                                                                              |                                                                                                                                                                                  |
| EAN13 Barcode                                                                                                                                   | 5017504041533                                                                                                                                      |                                                                                                                                                                                  |
| Dimensions (Nominal)                                                                                                                            | Single: Height = 86.0mm Width = 86.0mm Depth = 1.5mm plate + 3.0mm gasket                                                                          |                                                                                                                                                                                  |
| Fixing Hole Centres                                                                                                                             | Box Fixing = 60.3mm Grid Fixing = CFX Clips                                                                                                        |                                                                                                                                                                                  |
| Minimum Wall Box Depth                                                                                                                          | 35mm                                                                                                                                               |                                                                                                                                                                                  |
| Switched Poles                                                                                                                                  | N/A                                                                                                                                                |                                                                                                                                                                                  |
| IP Rating                                                                                                                                       | IP2XD                                                                                                                                              |                                                                                                                                                                                  |
| Contact Gap Minimum                                                                                                                             | N/A                                                                                                                                                |                                                                                                                                                                                  |
| Earth Terminal Capacity 1                                                                                                                       | 5 x 1mm2                                                                                                                                           |                                                                                                                                                                                  |
| Earth Terminal Capacity 2                                                                                                                       | 4 x 1.5mm2                                                                                                                                         |                                                                                                                                                                                  |
| Earth Terminal Capacity 3                                                                                                                       | 3 x 2.5mm2                                                                                                                                         |                                                                                                                                                                                  |
| Earth Terminal Capacity 4                                                                                                                       | 1 x 4mm2 Multi-strand                                                                                                                              |                                                                                                                                                                                  |
| Earth Terminal Capacity 5                                                                                                                       | 1 x 6mm2                                                                                                                                           |                                                                                                                                                                                  |
| Product Class 1                                                                                                                                 | Must be earthed (ref BS7671 415.2.1)                                                                                                               |                                                                                                                                                                                  |
| Ambient Operating Temperature                                                                                                                   | -5° to +40°C                                                                                                                                       |                                                                                                                                                                                  |
| Recommended Location                                                                                                                            | Internal Use Only                                                                                                                                  |                                                                                                                                                                                  |
| Maximum Installation Altitude                                                                                                                   | 2000m                                                                                                                                              |                                                                                                                                                                                  |
| EuroFix Additional Notes                                                                                                                        | TV Outlet (IEC 169-2 Female Socket) Usually used for FM (DAB) outlet                                                                               |                                                                                                                                                                                  |
| Frequencies 1                                                                                                                                   | TV DC=5-2200 MHz                                                                                                                                   |                                                                                                                                                                                  |
| Patents and Trademarks                                                                                                                          | CFX is a Registered Trade Mark No 2398667 Trade Mark No. 2296586 Sheer CFX is a Registered Design under Reference Nos. R21 = 3020754 SS2 = 3020755 |                                                                                                                                                                                  |
| All products listed conform to current British or<br>European standard and the product information is<br>correct at the time of going to press. | All accessories are manufactured under an accredited BS EN ISO 9001 : 2015 Quality Management System.                                              | It is the policy of the company to improve products as part of our development programme.  Therefore, we reserve the right to alter designs and dimensions without prior notice. |
| Illustrations and diagrams are reproduced within the limitations of reproduction and printing process and are not binding.                      | Due to manufacturing processes we cannot guarantee an exact colour match and shadings of of certain finishes.                                      | Correct as at 17 October 2018 10:42 AM<br>E&OE                                                                                                                                   |