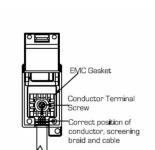

## 87CDTVFB

Sheer CFX Bright Chrome 1 gang Non-Isolated TV (female) Black

Wiring

(a)

Item Image

| Primary Range                                                                                                                                   | Sheer CFX - Designed to fit Folded Metal Wall Box Enclosures that comply with BS4662-2006.                                                         |                                                                                                                                                                                  |
|-------------------------------------------------------------------------------------------------------------------------------------------------|----------------------------------------------------------------------------------------------------------------------------------------------------|----------------------------------------------------------------------------------------------------------------------------------------------------------------------------------|
| Insert Type                                                                                                                                     | 1 gang Non-Isolated TV (female) (DAB Compatible)                                                                                                   |                                                                                                                                                                                  |
| Plate Finish                                                                                                                                    | Sheer CFX Bright Chrome                                                                                                                            |                                                                                                                                                                                  |
| Insert Colour                                                                                                                                   | Black                                                                                                                                              |                                                                                                                                                                                  |
| EAN13 Barcode                                                                                                                                   | 5017504041533                                                                                                                                      |                                                                                                                                                                                  |
| Dimensions (Nominal)                                                                                                                            | Single: Height = 86.0mm Width = 86.0mm Depth = 1.5mm plate + 3.0mm gasket                                                                          |                                                                                                                                                                                  |
| Fixing Hole Centres                                                                                                                             | Box Fixing = 60.3mm Grid Fixing = CFX Clips                                                                                                        |                                                                                                                                                                                  |
| Minimum Wall Box Depth                                                                                                                          | 35mm                                                                                                                                               |                                                                                                                                                                                  |
| Switched Poles                                                                                                                                  | N/A                                                                                                                                                |                                                                                                                                                                                  |
| IP Rating                                                                                                                                       | IP2XD                                                                                                                                              |                                                                                                                                                                                  |
| Contact Gap Minimum                                                                                                                             | N/A                                                                                                                                                |                                                                                                                                                                                  |
| Earth Terminal Capacity 1                                                                                                                       | 5 x 1mm2                                                                                                                                           |                                                                                                                                                                                  |
| Earth Terminal Capacity 2                                                                                                                       | 4 x 1.5mm2                                                                                                                                         |                                                                                                                                                                                  |
| Earth Terminal Capacity 3                                                                                                                       | 3 x 2.5mm2                                                                                                                                         |                                                                                                                                                                                  |
| Earth Terminal Capacity 4                                                                                                                       | 1 x 4mm2 Multi-strand                                                                                                                              |                                                                                                                                                                                  |
| Earth Terminal Capacity 5                                                                                                                       | 1 x 6mm2                                                                                                                                           |                                                                                                                                                                                  |
| Product Class 1                                                                                                                                 | Must be earthed (ref BS7671 415.2.1)                                                                                                               |                                                                                                                                                                                  |
| Ambient Operating Temperature                                                                                                                   | -5° to +40°C                                                                                                                                       |                                                                                                                                                                                  |
| Recommended Location                                                                                                                            | Internal Use Only                                                                                                                                  |                                                                                                                                                                                  |
| Maximum Installation Altitude                                                                                                                   | 2000m                                                                                                                                              |                                                                                                                                                                                  |
| EuroFix Additional Notes                                                                                                                        | TV Outlet (IEC 169-2 Female Socket) Usually used for FM (DAB) outlet                                                                               |                                                                                                                                                                                  |
| Frequencies 1                                                                                                                                   | TV DC=5-2200 MHz                                                                                                                                   |                                                                                                                                                                                  |
| Patents and Trademarks                                                                                                                          | CFX is a Registered Trade Mark No 2398667 Trade Mark No. 2296586 Sheer CFX is a Registered Design under Reference Nos. R21 = 3020754 SS2 = 3020755 |                                                                                                                                                                                  |
| All products listed conform to current British or<br>European standard and the product information is<br>correct at the time of going to press. | All accessories are manufactured under an accredited BS EN ISO 9001 : 2015 Quality Management System.                                              | It is the policy of the company to improve products as part of our development programme.  Therefore, we reserve the right to alter designs and dimensions without prior notice. |
| Illustrations and diagrams are reproduced within the limitations of reproduction and printing process and are not binding.                      | Due to manufacturing processes we cannot guarantee an exact colour match and shadings of of certain finishes.                                      | Correct as at 17 October 2018 10:42 AM<br>E&OE                                                                                                                                   |