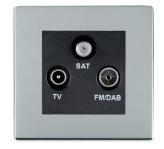

## 87CDTRIDB

Sheer CFX Bright Chrome Non-Isolated TV+FM+SAT Triplexer 1in/3out (DAB Compatible) Black

## Item Image

| Primary Range                                                                                                                                   | Sheer CFX - Designed to fit Folded Metal Wall Box Enclosures that comply with BS4662-2006.                                                         |                                                                                                                                                                                  |
|-------------------------------------------------------------------------------------------------------------------------------------------------|----------------------------------------------------------------------------------------------------------------------------------------------------|----------------------------------------------------------------------------------------------------------------------------------------------------------------------------------|
| Insert Type                                                                                                                                     | Non-Isolated TV+FM+SAT Triplexer 1in/3out (DAB Compatible)                                                                                         |                                                                                                                                                                                  |
| Plate Finish                                                                                                                                    | Sheer CFX Bright Chrome                                                                                                                            |                                                                                                                                                                                  |
| Insert Colour                                                                                                                                   | Black                                                                                                                                              |                                                                                                                                                                                  |
| EAN13 Barcode                                                                                                                                   | 5017504026226                                                                                                                                      |                                                                                                                                                                                  |
| Dimensions (Nominal)                                                                                                                            | Single: Height = 86.0mm Width = 86.0mm Depth = 1.5mm plate + 3.0mm gasket                                                                          |                                                                                                                                                                                  |
| Fixing Hole Centres                                                                                                                             | Box Fixing = 60.3mm Grid Fixing = CFX Clips                                                                                                        |                                                                                                                                                                                  |
| Minimum Wall Box Depth                                                                                                                          | 35mm                                                                                                                                               |                                                                                                                                                                                  |
| Switched Poles                                                                                                                                  | N/A                                                                                                                                                |                                                                                                                                                                                  |
| IP Rating                                                                                                                                       | IP2XD                                                                                                                                              |                                                                                                                                                                                  |
| Contact Gap Minimum                                                                                                                             | N/A                                                                                                                                                |                                                                                                                                                                                  |
| Earth Terminal Capacity 1                                                                                                                       | 5 x 1mm2                                                                                                                                           |                                                                                                                                                                                  |
| Earth Terminal Capacity 2                                                                                                                       | 4 x 1.5mm2                                                                                                                                         |                                                                                                                                                                                  |
| Earth Terminal Capacity 3                                                                                                                       | 3 x 2.5mm2                                                                                                                                         |                                                                                                                                                                                  |
| Earth Terminal Capacity 4                                                                                                                       | 1 x 4mm2 Multi-strand                                                                                                                              |                                                                                                                                                                                  |
| Earth Terminal Capacity 5                                                                                                                       | 1 x 6mm2                                                                                                                                           |                                                                                                                                                                                  |
| Product Class 1                                                                                                                                 | Must be earthed (ref BS7671 415.2.1)                                                                                                               |                                                                                                                                                                                  |
| Ambient Operating Temperature                                                                                                                   | -5° to +40°C                                                                                                                                       |                                                                                                                                                                                  |
| Recommended Location                                                                                                                            | Internal Use Only                                                                                                                                  |                                                                                                                                                                                  |
| Maximum Installation Altitude                                                                                                                   | 2000m                                                                                                                                              |                                                                                                                                                                                  |
| EuroFix Additional Notes                                                                                                                        | Triplexer for use with combined TV FM and Satellite Signal (DAB compatible)                                                                        |                                                                                                                                                                                  |
| Frequencies 1                                                                                                                                   | TV=5-68 MHz 125-860 MHz                                                                                                                            |                                                                                                                                                                                  |
| Frequencies 2                                                                                                                                   | FM=88-108 MHz                                                                                                                                      |                                                                                                                                                                                  |
| Frequencies 3                                                                                                                                   | SAT DC=950-2200 MHz                                                                                                                                |                                                                                                                                                                                  |
| Patents and Trademarks                                                                                                                          | CFX is a Registered Trade Mark No 2398667 Trade Mark No. 2296586 Sheer CFX is a Registered Design under Reference Nos. R21 = 3020754 SS2 = 3020755 |                                                                                                                                                                                  |
| All products listed conform to current British or<br>European standard and the product information is<br>correct at the time of going to press. | All accessories are manufactured under an accredited BS EN ISO 9001 : 2015 Quality Management System.                                              | It is the policy of the company to improve products as part of our development programme.  Therefore, we reserve the right to alter designs and dimensions without prior notice. |
| Illustrations and diagrams are reproduced within the limitations of reproduction and printing process and are not binding.                      | Due to manufacturing processes we cannot guarantee an exact colour match and shadings of of certain finishes.                                      | Correct as at 17 October 2018 10:42 AM<br>E&OE                                                                                                                                   |