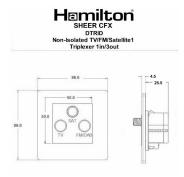

## 87CDTRIDB

Sheer CFX Bright Chrome Non-Isolated TV+FM+SAT Triplexer 1in/3out (DAB Compatible) Black

## Item Image

| Primary Range                                                                                                                                   | Sheer CFX - Designed to fit Folded Metal Wall Box Enclosures that comply with BS4662-2006.                                                         |                                                                                                                                                                                  |
|-------------------------------------------------------------------------------------------------------------------------------------------------|----------------------------------------------------------------------------------------------------------------------------------------------------|----------------------------------------------------------------------------------------------------------------------------------------------------------------------------------|
| Insert Type                                                                                                                                     | Non-Isolated TV+FM+SAT Triplexer 1in/3out (DAB Compatible)                                                                                         |                                                                                                                                                                                  |
| Plate Finish                                                                                                                                    | Sheer CFX Bright Chrome                                                                                                                            |                                                                                                                                                                                  |
| Insert Colour                                                                                                                                   | Black                                                                                                                                              |                                                                                                                                                                                  |
| EAN13 Barcode                                                                                                                                   | 5017504026226                                                                                                                                      |                                                                                                                                                                                  |
| Dimensions (Nominal)                                                                                                                            | Single: Height = 86.0mm Width = 86.0mm Depth = 1.5mm plate + 3.0mm gasket                                                                          |                                                                                                                                                                                  |
| Fixing Hole Centres                                                                                                                             | Box Fixing = 60.3mm Grid Fixing = CFX Clips                                                                                                        |                                                                                                                                                                                  |
| Minimum Wall Box Depth                                                                                                                          | 35mm                                                                                                                                               |                                                                                                                                                                                  |
| Switched Poles                                                                                                                                  | N/A                                                                                                                                                |                                                                                                                                                                                  |
| IP Rating                                                                                                                                       | IP2XD                                                                                                                                              |                                                                                                                                                                                  |
| Contact Gap Minimum                                                                                                                             | N/A                                                                                                                                                |                                                                                                                                                                                  |
| Earth Terminal Capacity 1                                                                                                                       | 5 x 1mm2                                                                                                                                           |                                                                                                                                                                                  |
| Earth Terminal Capacity 2                                                                                                                       | 4 x 1.5mm2                                                                                                                                         |                                                                                                                                                                                  |
| Earth Terminal Capacity 3                                                                                                                       | 3 x 2.5mm2                                                                                                                                         |                                                                                                                                                                                  |
| Earth Terminal Capacity 4                                                                                                                       | 1 x 4mm2 Multi-strand                                                                                                                              |                                                                                                                                                                                  |
| Earth Terminal Capacity 5                                                                                                                       | 1 x 6mm2                                                                                                                                           |                                                                                                                                                                                  |
| Product Class 1                                                                                                                                 | Must be earthed (ref BS7671 415.2.1)                                                                                                               |                                                                                                                                                                                  |
| Ambient Operating Temperature                                                                                                                   | -5° to +40°C                                                                                                                                       |                                                                                                                                                                                  |
| Recommended Location                                                                                                                            | Internal Use Only                                                                                                                                  |                                                                                                                                                                                  |
| Maximum Installation Altitude                                                                                                                   | 2000m                                                                                                                                              |                                                                                                                                                                                  |
| EuroFix Additional Notes                                                                                                                        | Triplexer for use with combined TV FM and Satellite Signal (DAB compatible)                                                                        |                                                                                                                                                                                  |
| Frequencies 1                                                                                                                                   | TV=5-68 MHz 125-860 MHz                                                                                                                            |                                                                                                                                                                                  |
| Frequencies 2                                                                                                                                   | FM=88-108 MHz                                                                                                                                      |                                                                                                                                                                                  |
| Frequencies 3                                                                                                                                   | SAT DC=950-2200 MHz                                                                                                                                |                                                                                                                                                                                  |
| Patents and Trademarks                                                                                                                          | CFX is a Registered Trade Mark No 2398667 Trade Mark No. 2296586 Sheer CFX is a Registered Design under Reference Nos. R21 = 3020754 SS2 = 3020755 |                                                                                                                                                                                  |
| All products listed conform to current British or<br>European standard and the product information is<br>correct at the time of going to press. | All accessories are manufactured under an accredited BS EN ISO 9001 : 2015 Quality Management System.                                              | It is the policy of the company to improve products as part of our development programme.  Therefore, we reserve the right to alter designs and dimensions without prior notice. |
| Illustrations and diagrams are reproduced within the limitations of reproduction and printing process and are not binding.                      | Due to manufacturing processes we cannot guarantee an exact colour match and shadings of of certain finishes.                                      | Correct as at 17 October 2018 10:42 AM<br>E&OE                                                                                                                                   |