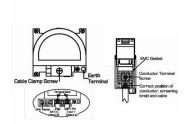

## 87CDSAT+W

Sheer CFX Bright Chrome Non-Isolated TV+FM+SAT1+SAT2 Quadplexer 2in/4out +TVF+TCS (DAB Compatible) White

SAT1 SAT2

SAT2

TV FMDAB

Item Image

| Primary Range                                                                                                                                   | Sheer CFX - Designed to fit Folded Metal Wall Box Enclosures that comply with BS4662-2006.                                                            |                                                                                                                                                                                  |
|-------------------------------------------------------------------------------------------------------------------------------------------------|-------------------------------------------------------------------------------------------------------------------------------------------------------|----------------------------------------------------------------------------------------------------------------------------------------------------------------------------------|
| Insert Type                                                                                                                                     | Non-Isolated TV+FM+SAT1+SAT2 Quadplexer 2in/4out +TVF+TCS (DAB Compatible)                                                                            |                                                                                                                                                                                  |
| Plate Finish                                                                                                                                    | Sheer CFX Bright Chrome                                                                                                                               |                                                                                                                                                                                  |
| Insert Colour                                                                                                                                   | White                                                                                                                                                 |                                                                                                                                                                                  |
| EAN13 Barcode                                                                                                                                   | 5017504040093                                                                                                                                         |                                                                                                                                                                                  |
| Dimensions (Nominal)                                                                                                                            | Double: Height = 86.0mm Width = 145.0mm Depth = 1.5mm plate + 3.0mm gasket                                                                            |                                                                                                                                                                                  |
| Fixing Hole Centres                                                                                                                             | Box Fixing = 120.6mm Grid Fixing = CFX Clips                                                                                                          |                                                                                                                                                                                  |
| Minimum Wall Box Depth                                                                                                                          | 35mm                                                                                                                                                  |                                                                                                                                                                                  |
| Switched Poles                                                                                                                                  | N/A                                                                                                                                                   |                                                                                                                                                                                  |
| IP Rating                                                                                                                                       | IP2XD                                                                                                                                                 |                                                                                                                                                                                  |
| Contact Gap Minimum                                                                                                                             | N/A                                                                                                                                                   |                                                                                                                                                                                  |
| Earth Terminal Capacity 1                                                                                                                       | 5 x 1mm2                                                                                                                                              |                                                                                                                                                                                  |
| Earth Terminal Capacity 2                                                                                                                       | 4 x 1.5mm2                                                                                                                                            |                                                                                                                                                                                  |
| Earth Terminal Capacity 3                                                                                                                       | 3 x 2.5mm2                                                                                                                                            |                                                                                                                                                                                  |
| Earth Terminal Capacity 4                                                                                                                       | 1 x 4mm2 Multi-strand                                                                                                                                 |                                                                                                                                                                                  |
| Earth Terminal Capacity 5                                                                                                                       | 1 x 6mm2                                                                                                                                              |                                                                                                                                                                                  |
| Product Class 1                                                                                                                                 | Must be earthed (ref BS7671 415.2.1)                                                                                                                  |                                                                                                                                                                                  |
| Ambient Operating Temperature                                                                                                                   | -5° to +40°C                                                                                                                                          |                                                                                                                                                                                  |
| Recommended Location                                                                                                                            | Internal Use Only                                                                                                                                     |                                                                                                                                                                                  |
| Maximum Installation Altitude                                                                                                                   | 2000m                                                                                                                                                 |                                                                                                                                                                                  |
| EuroFix Additional Notes                                                                                                                        | Quadplexer for use with combined TV FM and Satellite Signals (DAB compatible) plus Telephone Slave and Female TV Socket                               |                                                                                                                                                                                  |
| Frequencies 1                                                                                                                                   | TV=5-68 MHz 125-860 MHz                                                                                                                               |                                                                                                                                                                                  |
| Frequencies 2                                                                                                                                   | FM=88-108 MHz                                                                                                                                         |                                                                                                                                                                                  |
| Frequencies 3                                                                                                                                   | SAT DC=950-2200 MHz                                                                                                                                   |                                                                                                                                                                                  |
| Frequencies 4                                                                                                                                   | TV DC=5-2200 MHz                                                                                                                                      |                                                                                                                                                                                  |
| Patents and Trademarks                                                                                                                          | CFX is a Registered Trade Mark No 2398667 Trade Mark No. 2296586<br>Sheer CFX is a Registered Design under Reference Nos. R21 = 3020754 SS2 = 3020755 |                                                                                                                                                                                  |
| All products listed conform to current British or<br>European standard and the product information is<br>correct at the time of going to press. | All accessories are manufactured under an accredited BS EN ISO 9001 : 2015 Quality Management System.                                                 | It is the policy of the company to improve products as part of our development programme.  Therefore, we reserve the right to alter designs and dimensions without prior notice. |
| Illustrations and diagrams are reproduced within the limitations of reproduction and printing                                                   | Due to manufacturing processes we cannot guarantee an exact colour match and shadings of                                                              | Correct as at 17 October 2018 10:42 AM<br>E&OE                                                                                                                                   |