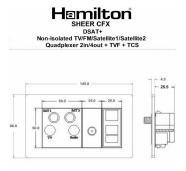

## 87CDSAT+W

Sheer CFX Bright Chrome Non-Isolated TV+FM+SAT1+SAT2 Quadplexer 2in/4out +TVF+TCS (DAB Compatible) White

SAT1 SAT2

SAT2

TV FMDAB

Item Image

| Primary Range                                                                                                                                   | Sheer CFX - Designed to fit Folded Metal Wall Box Enclosures that comply with BS4662-2006.                                                            |                                                                                                                                                                                  |
|-------------------------------------------------------------------------------------------------------------------------------------------------|-------------------------------------------------------------------------------------------------------------------------------------------------------|----------------------------------------------------------------------------------------------------------------------------------------------------------------------------------|
| Insert Type                                                                                                                                     | Non-Isolated TV+FM+SAT1+SAT2 Quadplexer 2in/4out +TVF+TCS (DAB Compatible)                                                                            |                                                                                                                                                                                  |
| Plate Finish                                                                                                                                    | Sheer CFX Bright Chrome                                                                                                                               |                                                                                                                                                                                  |
| Insert Colour                                                                                                                                   | White                                                                                                                                                 |                                                                                                                                                                                  |
| EAN13 Barcode                                                                                                                                   | 5017504040093                                                                                                                                         |                                                                                                                                                                                  |
| Dimensions (Nominal)                                                                                                                            | Double: Height = 86.0mm Width = 145.0mm Depth = 1.5mm plate + 3.0mm gasket                                                                            |                                                                                                                                                                                  |
| Fixing Hole Centres                                                                                                                             | Box Fixing = 120.6mm Grid Fixing = CFX Clips                                                                                                          |                                                                                                                                                                                  |
| Minimum Wall Box Depth                                                                                                                          | 35mm                                                                                                                                                  |                                                                                                                                                                                  |
| Switched Poles                                                                                                                                  | N/A                                                                                                                                                   |                                                                                                                                                                                  |
| IP Rating                                                                                                                                       | IP2XD                                                                                                                                                 |                                                                                                                                                                                  |
| Contact Gap Minimum                                                                                                                             | N/A                                                                                                                                                   |                                                                                                                                                                                  |
| Earth Terminal Capacity 1                                                                                                                       | 5 x 1mm2                                                                                                                                              |                                                                                                                                                                                  |
| Earth Terminal Capacity 2                                                                                                                       | 4 x 1.5mm2                                                                                                                                            |                                                                                                                                                                                  |
| Earth Terminal Capacity 3                                                                                                                       | 3 x 2.5mm2                                                                                                                                            |                                                                                                                                                                                  |
| Earth Terminal Capacity 4                                                                                                                       | 1 x 4mm2 Multi-strand                                                                                                                                 |                                                                                                                                                                                  |
| Earth Terminal Capacity 5                                                                                                                       | 1 x 6mm2                                                                                                                                              |                                                                                                                                                                                  |
| Product Class 1                                                                                                                                 | Must be earthed (ref BS7671 415.2.1)                                                                                                                  |                                                                                                                                                                                  |
| Ambient Operating Temperature                                                                                                                   | -5° to +40°C                                                                                                                                          |                                                                                                                                                                                  |
| Recommended Location                                                                                                                            | Internal Use Only                                                                                                                                     |                                                                                                                                                                                  |
| Maximum Installation Altitude                                                                                                                   | 2000m                                                                                                                                                 |                                                                                                                                                                                  |
| EuroFix Additional Notes                                                                                                                        | Quadplexer for use with combined TV FM and Satellite Signals (DAB compatible) plus Telephone Slave and Female TV Socket                               |                                                                                                                                                                                  |
| Frequencies 1                                                                                                                                   | TV=5-68 MHz 125-860 MHz                                                                                                                               |                                                                                                                                                                                  |
| Frequencies 2                                                                                                                                   | FM=88-108 MHz                                                                                                                                         |                                                                                                                                                                                  |
| Frequencies 3                                                                                                                                   | SAT DC=950-2200 MHz                                                                                                                                   |                                                                                                                                                                                  |
| Frequencies 4                                                                                                                                   | TV DC=5-2200 MHz                                                                                                                                      |                                                                                                                                                                                  |
| Patents and Trademarks                                                                                                                          | CFX is a Registered Trade Mark No 2398667 Trade Mark No. 2296586<br>Sheer CFX is a Registered Design under Reference Nos. R21 = 3020754 SS2 = 3020755 |                                                                                                                                                                                  |
| All products listed conform to current British or<br>European standard and the product information is<br>correct at the time of going to press. | All accessories are manufactured under an accredited BS EN ISO 9001 : 2015 Quality Management System.                                                 | It is the policy of the company to improve products as part of our development programme.  Therefore, we reserve the right to alter designs and dimensions without prior notice. |
| Illustrations and diagrams are reproduced within the limitations of reproduction and printing                                                   | Due to manufacturing processes we cannot guarantee an exact colour match and shadings of                                                              | Correct as at 17 October 2018 10:42 AM<br>E&OE                                                                                                                                   |