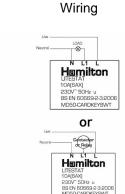

## 87CC11BC-W

Sheer CFX Bright Chrome 1 gang 10A (6AX) Card Switch On/Off with Blue LED Locator Bright Chrome/White

Item Image

|                                                                                                                                                 | LITESTAT 10A(BAX) 230V*50Ft u BS 6N 60569 2-32006 MIDSD-CANDICE/SW/T                                                                                 |                                                                                                                                                                                          |
|-------------------------------------------------------------------------------------------------------------------------------------------------|------------------------------------------------------------------------------------------------------------------------------------------------------|------------------------------------------------------------------------------------------------------------------------------------------------------------------------------------------|
| Primary Range                                                                                                                                   | Sheer CFX - Designed to fit Folded Metal Wall Box Enclosures that comply with BS4662-2006.                                                           |                                                                                                                                                                                          |
| Insert Type                                                                                                                                     | 1 gang 10A (6AX) Card Switch On/Off with Blue LED Locator                                                                                            |                                                                                                                                                                                          |
| Plate Finish                                                                                                                                    | Sheer CFX Bright Chrome                                                                                                                              |                                                                                                                                                                                          |
| Insert Colour                                                                                                                                   | Bright Chrome/White                                                                                                                                  |                                                                                                                                                                                          |
| EAN13 Barcode                                                                                                                                   | 5017504026196                                                                                                                                        |                                                                                                                                                                                          |
| Dimensions (Nominal)                                                                                                                            | Single: Height = 86.0mm Width = 86.0mm Depth = 1.5mm plate + 3.0mm gasket                                                                            |                                                                                                                                                                                          |
| Fixing Hole Centres                                                                                                                             | Box Fixing = 60.3mm Grid Fixing = CFX Clips                                                                                                          |                                                                                                                                                                                          |
| Minimum Wall Box Depth                                                                                                                          | 35mm                                                                                                                                                 |                                                                                                                                                                                          |
| Switched Poles                                                                                                                                  | Single                                                                                                                                               |                                                                                                                                                                                          |
| Current Rating                                                                                                                                  | 10A (6AX)                                                                                                                                            |                                                                                                                                                                                          |
| Voltage                                                                                                                                         | 220/250V AC                                                                                                                                          |                                                                                                                                                                                          |
| Maximum Load                                                                                                                                    | 10 Amp (6 Amp inductive)                                                                                                                             |                                                                                                                                                                                          |
| Mains Frequency                                                                                                                                 | 50Hz                                                                                                                                                 |                                                                                                                                                                                          |
| IP Rating                                                                                                                                       | IP2XD                                                                                                                                                |                                                                                                                                                                                          |
| Contact Gap Minimum                                                                                                                             | 3mm                                                                                                                                                  |                                                                                                                                                                                          |
| Terminal Capacity 1                                                                                                                             | 3 x 1mm2                                                                                                                                             |                                                                                                                                                                                          |
| Terminal Capacity 2                                                                                                                             | 2 x 1.5mm2                                                                                                                                           |                                                                                                                                                                                          |
| Terminal Capacity 3                                                                                                                             | 1 x 2.5mm2                                                                                                                                           |                                                                                                                                                                                          |
| Earth Terminal Capacity 1                                                                                                                       | 5 x 1mm2                                                                                                                                             |                                                                                                                                                                                          |
| Earth Terminal Capacity 2                                                                                                                       | 4 x 1.5mm2                                                                                                                                           |                                                                                                                                                                                          |
| Earth Terminal Capacity 3                                                                                                                       | 3 x 2.5mm2                                                                                                                                           |                                                                                                                                                                                          |
| Earth Terminal Capacity 4                                                                                                                       | 1 x 4mm2 Multi-strand                                                                                                                                |                                                                                                                                                                                          |
| Earth Terminal Capacity 5                                                                                                                       | 1 x 6mm2                                                                                                                                             |                                                                                                                                                                                          |
| Product Class 1                                                                                                                                 | Must be earthed                                                                                                                                      |                                                                                                                                                                                          |
| Ambient Operating Temperature                                                                                                                   | -5° to +40°C                                                                                                                                         |                                                                                                                                                                                          |
| Recommended Location                                                                                                                            | Internal Use Only                                                                                                                                    |                                                                                                                                                                                          |
| Maximum Installation Altitude                                                                                                                   | 2000m                                                                                                                                                |                                                                                                                                                                                          |
| Standard/Approval                                                                                                                               | BS EN 60669-2-3                                                                                                                                      |                                                                                                                                                                                          |
| Additional Notes                                                                                                                                | Adjustable Time Delay 10 seconds - 5 minutes. Suitable for 44mm and 54mm width Hotel Key Cards                                                       |                                                                                                                                                                                          |
| Patents and Trademarks                                                                                                                          | CFX is a Registered Trade Mark No 2398667 Trade Mark No. 2296586<br>Sheer CFX is a Registered Design under Reference Nos. R21 = 3020754 SS2 =3020755 |                                                                                                                                                                                          |
| All products listed conform to current British or<br>European standard and the product information is<br>correct at the time of going to press. | All accessories are manufactured under an accredited BS EN ISO 9001 : 2015 Quality Management System.                                                | It is the policy of the company to improve products<br>as part of our development programme.<br>Therefore, we reserve the right to alter designs<br>and dimensions without prior notice. |
| Illustrations and diagrams are reproduced within the limitations of reproduction and printing process and are not binding.                      | Due to manufacturing processes we cannot guarantee an exact colour match and shadings of of certain finishes.                                        | Correct as at 17 October 2018 10:42 AM<br>E&OE                                                                                                                                           |
|                                                                                                                                                 |                                                                                                                                                      |                                                                                                                                                                                          |