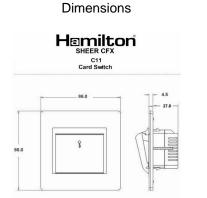

## 87CC11BC-W

Sheer CFX Bright Chrome 1 gang 10A (6AX) Card Switch On/Off with Blue LED Locator Bright Chrome/White

Item Image

|                                                                                                                                                 | LITESTAT 10A(BAX) 230V*50Ft u BS 6N 60569 2-32006 MIDSD-CANDICE/SW/T                                                                                 |                                                                                                                                                                                          |
|-------------------------------------------------------------------------------------------------------------------------------------------------|------------------------------------------------------------------------------------------------------------------------------------------------------|------------------------------------------------------------------------------------------------------------------------------------------------------------------------------------------|
| Primary Range                                                                                                                                   | Sheer CFX - Designed to fit Folded Metal Wall Box Enclosures that comply with BS4662-2006.                                                           |                                                                                                                                                                                          |
| Insert Type                                                                                                                                     | 1 gang 10A (6AX) Card Switch On/Off with Blue LED Locator                                                                                            |                                                                                                                                                                                          |
| Plate Finish                                                                                                                                    | Sheer CFX Bright Chrome                                                                                                                              |                                                                                                                                                                                          |
| Insert Colour                                                                                                                                   | Bright Chrome/White                                                                                                                                  |                                                                                                                                                                                          |
| EAN13 Barcode                                                                                                                                   | 5017504026196                                                                                                                                        |                                                                                                                                                                                          |
| Dimensions (Nominal)                                                                                                                            | Single: Height = 86.0mm Width = 86.0mm Depth = 1.5mm plate + 3.0mm gasket                                                                            |                                                                                                                                                                                          |
| Fixing Hole Centres                                                                                                                             | Box Fixing = 60.3mm Grid Fixing = CFX Clips                                                                                                          |                                                                                                                                                                                          |
| Minimum Wall Box Depth                                                                                                                          | 35mm                                                                                                                                                 |                                                                                                                                                                                          |
| Switched Poles                                                                                                                                  | Single                                                                                                                                               |                                                                                                                                                                                          |
| Current Rating                                                                                                                                  | 10A (6AX)                                                                                                                                            |                                                                                                                                                                                          |
| Voltage                                                                                                                                         | 220/250V AC                                                                                                                                          |                                                                                                                                                                                          |
| Maximum Load                                                                                                                                    | 10 Amp (6 Amp inductive)                                                                                                                             |                                                                                                                                                                                          |
| Mains Frequency                                                                                                                                 | 50Hz                                                                                                                                                 |                                                                                                                                                                                          |
| IP Rating                                                                                                                                       | IP2XD                                                                                                                                                |                                                                                                                                                                                          |
| Contact Gap Minimum                                                                                                                             | 3mm                                                                                                                                                  |                                                                                                                                                                                          |
| Terminal Capacity 1                                                                                                                             | 3 x 1mm2                                                                                                                                             |                                                                                                                                                                                          |
| Terminal Capacity 2                                                                                                                             | 2 x 1.5mm2                                                                                                                                           |                                                                                                                                                                                          |
| Terminal Capacity 3                                                                                                                             | 1 x 2.5mm2                                                                                                                                           |                                                                                                                                                                                          |
| Earth Terminal Capacity 1                                                                                                                       | 5 x 1mm2                                                                                                                                             |                                                                                                                                                                                          |
| Earth Terminal Capacity 2                                                                                                                       | 4 x 1.5mm2                                                                                                                                           |                                                                                                                                                                                          |
| Earth Terminal Capacity 3                                                                                                                       | 3 x 2.5mm2                                                                                                                                           |                                                                                                                                                                                          |
| Earth Terminal Capacity 4                                                                                                                       | 1 x 4mm2 Multi-strand                                                                                                                                |                                                                                                                                                                                          |
| Earth Terminal Capacity 5                                                                                                                       | 1 x 6mm2                                                                                                                                             |                                                                                                                                                                                          |
| Product Class 1                                                                                                                                 | Must be earthed                                                                                                                                      |                                                                                                                                                                                          |
| Ambient Operating Temperature                                                                                                                   | -5° to +40°C                                                                                                                                         |                                                                                                                                                                                          |
| Recommended Location                                                                                                                            | Internal Use Only                                                                                                                                    |                                                                                                                                                                                          |
| Maximum Installation Altitude                                                                                                                   | 2000m                                                                                                                                                |                                                                                                                                                                                          |
| Standard/Approval                                                                                                                               | BS EN 60669-2-3                                                                                                                                      |                                                                                                                                                                                          |
| Additional Notes                                                                                                                                | Adjustable Time Delay 10 seconds - 5 minutes. Suitable for 44mm and 54mm width Hotel Key Cards                                                       |                                                                                                                                                                                          |
| Patents and Trademarks                                                                                                                          | CFX is a Registered Trade Mark No 2398667 Trade Mark No. 2296586<br>Sheer CFX is a Registered Design under Reference Nos. R21 = 3020754 SS2 =3020755 |                                                                                                                                                                                          |
| All products listed conform to current British or<br>European standard and the product information is<br>correct at the time of going to press. | All accessories are manufactured under an accredited BS EN ISO 9001 : 2015 Quality Management System.                                                | It is the policy of the company to improve products<br>as part of our development programme.<br>Therefore, we reserve the right to alter designs<br>and dimensions without prior notice. |
| Illustrations and diagrams are reproduced within the limitations of reproduction and printing process and are not binding.                      | Due to manufacturing processes we cannot guarantee an exact colour match and shadings of of certain finishes.                                        | Correct as at 17 October 2018 10:42 AM<br>E&OE                                                                                                                                           |
|                                                                                                                                                 |                                                                                                                                                      |                                                                                                                                                                                          |