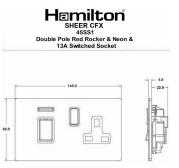

## Dimensions

| Primary Range                                                                                                                                   | Sheer CFX - Designed to fit Folded Metal Wall Box Enclosures that comply with BS4662-2006.                                                           |                                                                                                                                                                                  |
|-------------------------------------------------------------------------------------------------------------------------------------------------|------------------------------------------------------------------------------------------------------------------------------------------------------|----------------------------------------------------------------------------------------------------------------------------------------------------------------------------------|
| Insert Type                                                                                                                                     | 45A Double Pole Red Rocker + Neon + 13A Switched Socket                                                                                              |                                                                                                                                                                                  |
| Plate Finish                                                                                                                                    | Sheer CFX Bright Chrome                                                                                                                              |                                                                                                                                                                                  |
| Insert Colour                                                                                                                                   | Red+Bright Chrome/White                                                                                                                              |                                                                                                                                                                                  |
| EAN13 Barcode                                                                                                                                   | 5017504047702                                                                                                                                        |                                                                                                                                                                                  |
| Dimensions (Nominal)                                                                                                                            | Double: Height = 86.0mm Width = 145.0mm Depth = 1.5mm plate + 3.0mm gasket                                                                           |                                                                                                                                                                                  |
| Fixing Hole Centres                                                                                                                             | Box Fixing = 120.6mm Grid Fixing = CFX Clips                                                                                                         |                                                                                                                                                                                  |
| Minimum Wall Box Depth                                                                                                                          | 35mm                                                                                                                                                 |                                                                                                                                                                                  |
| Switched Poles                                                                                                                                  | Double                                                                                                                                               |                                                                                                                                                                                  |
| Current Rating                                                                                                                                  | Switch 45 Amp Socket 13 Amp                                                                                                                          |                                                                                                                                                                                  |
| Voltage                                                                                                                                         | 220/250V AC                                                                                                                                          |                                                                                                                                                                                  |
| Maximum Load                                                                                                                                    | Switch 45 Amp Socket 13                                                                                                                              |                                                                                                                                                                                  |
| Mains Frequency                                                                                                                                 | 50Hz                                                                                                                                                 |                                                                                                                                                                                  |
| IP Rating                                                                                                                                       | IP2XD                                                                                                                                                |                                                                                                                                                                                  |
| Contact Gap Minimum                                                                                                                             | 3mm                                                                                                                                                  |                                                                                                                                                                                  |
| Terminal Capacity 1                                                                                                                             | 3 x 6mm2                                                                                                                                             |                                                                                                                                                                                  |
| Terminal Capacity 2                                                                                                                             | 2 x 10mm2                                                                                                                                            |                                                                                                                                                                                  |
| Terminal Capacity 3                                                                                                                             | 1 x 16mm2                                                                                                                                            |                                                                                                                                                                                  |
| Earth Terminal Capacity 1                                                                                                                       | 3 x 6mm2                                                                                                                                             |                                                                                                                                                                                  |
| Earth Terminal Capacity 2                                                                                                                       | 2 x 10mm2                                                                                                                                            |                                                                                                                                                                                  |
| Earth Terminal Capacity 3                                                                                                                       | 1 x 16mm2                                                                                                                                            |                                                                                                                                                                                  |
| Product Class 1                                                                                                                                 | Must be earthed                                                                                                                                      |                                                                                                                                                                                  |
| Ambient Operating Temperature                                                                                                                   | -5° to +40°C                                                                                                                                         |                                                                                                                                                                                  |
| Recommended Location                                                                                                                            | Internal Use Only                                                                                                                                    |                                                                                                                                                                                  |
| Maximum Installation Altitude                                                                                                                   | 2000m                                                                                                                                                |                                                                                                                                                                                  |
| Standard/Approval                                                                                                                               | BS 4177                                                                                                                                              |                                                                                                                                                                                  |
| Patents and Trademarks                                                                                                                          | CFX is a Registered Trade Mark No 2398667 Trade Mark No. 2296586<br>Sheer CFX is a Registered Design under Reference Nos. R21 = 3020754 SS2 =3020755 |                                                                                                                                                                                  |
| All products listed conform to current British or<br>European standard and the product information is<br>correct at the time of going to press. | All accessories are manufactured under an accredited BS EN ISO 9001 : 2015 Quality Management System.                                                | It is the policy of the company to improve products as part of our development programme.  Therefore, we reserve the right to alter designs and dimensions without prior notice. |
| Illustrations and diagrams are reproduced within<br>the limitations of reproduction and printing<br>process and are not binding.                | Due to manufacturing processes we cannot guarantee an exact colour match and shadings of of certain finishes.                                        | Correct as at 17 October 2018 10:42 AM<br>E&OE                                                                                                                                   |