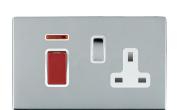

## 87C45SS1BC-W

Sheer CFX Bright Chrome 45A Double Pole Rocker + Neon + 13A Switched Socket Red+Bright Chrome/White

Item Image