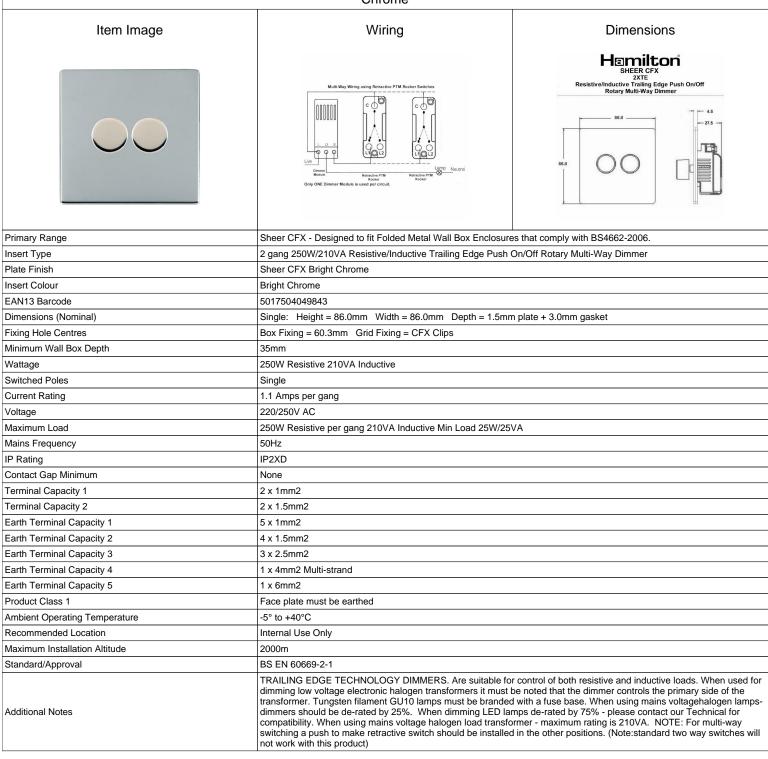

## **87C2XTE**

Sheer CFX Bright Chrome 2x250W/210VA Resistive/Inductive Trailing Edge Push On/Off Rotary Multi-Way Dimmers Bright Chrome

SL

making connections beautifully

Wiring Accessories • Circuit Protection • Smart Lighting Control & Multi-room Audio