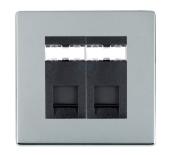

## 87C2J12B

Sheer CFX Bright Chrome 2 gang RJ12 Outlet - Unshielded Black

Item Image

Wiring

Dimensions

| Primary Range                                                                                                                                   | Sheer CFX - Designed to fit Folded Metal Wall Box Enclosures that comply with BS4662-2006.                                                            |                                                                                                                                                                                          |
|-------------------------------------------------------------------------------------------------------------------------------------------------|-------------------------------------------------------------------------------------------------------------------------------------------------------|------------------------------------------------------------------------------------------------------------------------------------------------------------------------------------------|
| Insert Type                                                                                                                                     | 2 gang RJ12 Outlet - Unshielded                                                                                                                       |                                                                                                                                                                                          |
| Plate Finish                                                                                                                                    | Sheer CFX Bright Chrome                                                                                                                               |                                                                                                                                                                                          |
| Insert Colour                                                                                                                                   | Black                                                                                                                                                 |                                                                                                                                                                                          |
| EAN13 Barcode                                                                                                                                   | 5017504041564                                                                                                                                         |                                                                                                                                                                                          |
| Dimensions (Nominal)                                                                                                                            | Single: Height = 86.0mm Width = 86.0mm Depth = 1.5mm plate + 3.0mm gasket                                                                             |                                                                                                                                                                                          |
| Fixing Hole Centres                                                                                                                             | Box Fixing = 60.3mm Grid Fixing = CFX Clips                                                                                                           |                                                                                                                                                                                          |
| Minimum Wall Box Depth                                                                                                                          | 35mm                                                                                                                                                  |                                                                                                                                                                                          |
| Switched Poles                                                                                                                                  | N/A                                                                                                                                                   |                                                                                                                                                                                          |
| IP Rating                                                                                                                                       | IP2XD                                                                                                                                                 |                                                                                                                                                                                          |
| Contact Gap Minimum                                                                                                                             | N/A                                                                                                                                                   |                                                                                                                                                                                          |
| Earth Terminal Capacity 1                                                                                                                       | 5 x 1mm2                                                                                                                                              |                                                                                                                                                                                          |
| Earth Terminal Capacity 2                                                                                                                       | 4 x 1.5mm2                                                                                                                                            |                                                                                                                                                                                          |
| Earth Terminal Capacity 3                                                                                                                       | 3 x 2.5mm2                                                                                                                                            |                                                                                                                                                                                          |
| Earth Terminal Capacity 4                                                                                                                       | 1 x 4mm2 Multi-strand                                                                                                                                 |                                                                                                                                                                                          |
| Earth Terminal Capacity 5                                                                                                                       | 1 x 6mm2                                                                                                                                              |                                                                                                                                                                                          |
| Product Class 1                                                                                                                                 | Must be earthed (ref BS7671 415.2.1)                                                                                                                  |                                                                                                                                                                                          |
| Ambient Operating Temperature                                                                                                                   | -5° to +40°C                                                                                                                                          |                                                                                                                                                                                          |
| Recommended Location                                                                                                                            | Internal Use Only                                                                                                                                     |                                                                                                                                                                                          |
| Maximum Installation Altitude                                                                                                                   | 2000m                                                                                                                                                 |                                                                                                                                                                                          |
| EuroFix Additional Notes                                                                                                                        | Can be used as either RJ11 (4 wires) or RJ12 (6 wires)                                                                                                |                                                                                                                                                                                          |
| Patents and Trademarks                                                                                                                          | CFX is a Registered Trade Mark No 2398667 Trade Mark No. 2296586<br>Sheer CFX is a Registered Design under Reference Nos. R21 = 3020754 SS2 = 3020755 |                                                                                                                                                                                          |
| All products listed conform to current British or<br>European standard and the product information is<br>correct at the time of going to press. | All accessories are manufactured under an accredited BS EN ISO 9001 : 2015 Quality Management System.                                                 | It is the policy of the company to improve products<br>as part of our development programme.<br>Therefore, we reserve the right to alter designs<br>and dimensions without prior notice. |
| Illustrations and diagrams are reproduced within the limitations of reproduction and printing process and are not binding.                      | Due to manufacturing processes we cannot guarantee an exact colour match and shadings of of certain finishes.                                         | Correct as at 17 October 2018 10:42 AM<br>E&OE                                                                                                                                           |