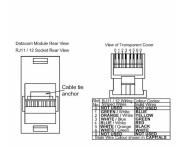

## 87C2J12B

Sheer CFX Bright Chrome 2 gang RJ12 Outlet - Unshielded Black

Item Image

Wiring

Dimensions

| Primary Range                                                                                                                                   | Sheer CFX - Designed to fit Folded Metal Wall Box Enclosures that comply with BS4662-2006.                                                            |                                                                                                                                                                                          |
|-------------------------------------------------------------------------------------------------------------------------------------------------|-------------------------------------------------------------------------------------------------------------------------------------------------------|------------------------------------------------------------------------------------------------------------------------------------------------------------------------------------------|
| Insert Type                                                                                                                                     | 2 gang RJ12 Outlet - Unshielded                                                                                                                       |                                                                                                                                                                                          |
| Plate Finish                                                                                                                                    | Sheer CFX Bright Chrome                                                                                                                               |                                                                                                                                                                                          |
| Insert Colour                                                                                                                                   | Black                                                                                                                                                 |                                                                                                                                                                                          |
| EAN13 Barcode                                                                                                                                   | 5017504041564                                                                                                                                         |                                                                                                                                                                                          |
| Dimensions (Nominal)                                                                                                                            | Single: Height = 86.0mm Width = 86.0mm Depth = 1.5mm plate + 3.0mm gasket                                                                             |                                                                                                                                                                                          |
| Fixing Hole Centres                                                                                                                             | Box Fixing = 60.3mm Grid Fixing = CFX Clips                                                                                                           |                                                                                                                                                                                          |
| Minimum Wall Box Depth                                                                                                                          | 35mm                                                                                                                                                  |                                                                                                                                                                                          |
| Switched Poles                                                                                                                                  | N/A                                                                                                                                                   |                                                                                                                                                                                          |
| IP Rating                                                                                                                                       | IP2XD                                                                                                                                                 |                                                                                                                                                                                          |
| Contact Gap Minimum                                                                                                                             | N/A                                                                                                                                                   |                                                                                                                                                                                          |
| Earth Terminal Capacity 1                                                                                                                       | 5 x 1mm2                                                                                                                                              |                                                                                                                                                                                          |
| Earth Terminal Capacity 2                                                                                                                       | 4 x 1.5mm2                                                                                                                                            |                                                                                                                                                                                          |
| Earth Terminal Capacity 3                                                                                                                       | 3 x 2.5mm2                                                                                                                                            |                                                                                                                                                                                          |
| Earth Terminal Capacity 4                                                                                                                       | 1 x 4mm2 Multi-strand                                                                                                                                 |                                                                                                                                                                                          |
| Earth Terminal Capacity 5                                                                                                                       | 1 x 6mm2                                                                                                                                              |                                                                                                                                                                                          |
| Product Class 1                                                                                                                                 | Must be earthed (ref BS7671 415.2.1)                                                                                                                  |                                                                                                                                                                                          |
| Ambient Operating Temperature                                                                                                                   | -5° to +40°C                                                                                                                                          |                                                                                                                                                                                          |
| Recommended Location                                                                                                                            | Internal Use Only                                                                                                                                     |                                                                                                                                                                                          |
| Maximum Installation Altitude                                                                                                                   | 2000m                                                                                                                                                 |                                                                                                                                                                                          |
| EuroFix Additional Notes                                                                                                                        | Can be used as either RJ11 (4 wires) or RJ12 (6 wires)                                                                                                |                                                                                                                                                                                          |
| Patents and Trademarks                                                                                                                          | CFX is a Registered Trade Mark No 2398667 Trade Mark No. 2296586<br>Sheer CFX is a Registered Design under Reference Nos. R21 = 3020754 SS2 = 3020755 |                                                                                                                                                                                          |
| All products listed conform to current British or<br>European standard and the product information is<br>correct at the time of going to press. | All accessories are manufactured under an accredited BS EN ISO 9001 : 2015 Quality Management System.                                                 | It is the policy of the company to improve products<br>as part of our development programme.<br>Therefore, we reserve the right to alter designs<br>and dimensions without prior notice. |
| Illustrations and diagrams are reproduced within the limitations of reproduction and printing process and are not binding.                      | Due to manufacturing processes we cannot guarantee an exact colour match and shadings of of certain finishes.                                         | Correct as at 17 October 2018 10:42 AM<br>E&OE                                                                                                                                           |