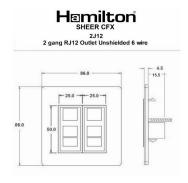

## 87C2J12B

Sheer CFX Bright Chrome 2 gang RJ12 Outlet - Unshielded Black

Item Image

Wiring

Dimensions

| Primary Range                                                                                                                                   | Sheer CFX - Designed to fit Folded Metal Wall Box Enclosures that comply with BS4662-2006.                                                            |                                                                                                                                                                                          |
|-------------------------------------------------------------------------------------------------------------------------------------------------|-------------------------------------------------------------------------------------------------------------------------------------------------------|------------------------------------------------------------------------------------------------------------------------------------------------------------------------------------------|
| Insert Type                                                                                                                                     | 2 gang RJ12 Outlet - Unshielded                                                                                                                       |                                                                                                                                                                                          |
| Plate Finish                                                                                                                                    | Sheer CFX Bright Chrome                                                                                                                               |                                                                                                                                                                                          |
| Insert Colour                                                                                                                                   | Black                                                                                                                                                 |                                                                                                                                                                                          |
| EAN13 Barcode                                                                                                                                   | 5017504041564                                                                                                                                         |                                                                                                                                                                                          |
| Dimensions (Nominal)                                                                                                                            | Single: Height = 86.0mm Width = 86.0mm Depth = 1.5mm plate + 3.0mm gasket                                                                             |                                                                                                                                                                                          |
| Fixing Hole Centres                                                                                                                             | Box Fixing = 60.3mm Grid Fixing = CFX Clips                                                                                                           |                                                                                                                                                                                          |
| Minimum Wall Box Depth                                                                                                                          | 35mm                                                                                                                                                  |                                                                                                                                                                                          |
| Switched Poles                                                                                                                                  | N/A                                                                                                                                                   |                                                                                                                                                                                          |
| IP Rating                                                                                                                                       | IP2XD                                                                                                                                                 |                                                                                                                                                                                          |
| Contact Gap Minimum                                                                                                                             | N/A                                                                                                                                                   |                                                                                                                                                                                          |
| Earth Terminal Capacity 1                                                                                                                       | 5 x 1mm2                                                                                                                                              |                                                                                                                                                                                          |
| Earth Terminal Capacity 2                                                                                                                       | 4 x 1.5mm2                                                                                                                                            |                                                                                                                                                                                          |
| Earth Terminal Capacity 3                                                                                                                       | 3 x 2.5mm2                                                                                                                                            |                                                                                                                                                                                          |
| Earth Terminal Capacity 4                                                                                                                       | 1 x 4mm2 Multi-strand                                                                                                                                 |                                                                                                                                                                                          |
| Earth Terminal Capacity 5                                                                                                                       | 1 x 6mm2                                                                                                                                              |                                                                                                                                                                                          |
| Product Class 1                                                                                                                                 | Must be earthed (ref BS7671 415.2.1)                                                                                                                  |                                                                                                                                                                                          |
| Ambient Operating Temperature                                                                                                                   | -5° to +40°C                                                                                                                                          |                                                                                                                                                                                          |
| Recommended Location                                                                                                                            | Internal Use Only                                                                                                                                     |                                                                                                                                                                                          |
| Maximum Installation Altitude                                                                                                                   | 2000m                                                                                                                                                 |                                                                                                                                                                                          |
| EuroFix Additional Notes                                                                                                                        | Can be used as either RJ11 (4 wires) or RJ12 (6 wires)                                                                                                |                                                                                                                                                                                          |
| Patents and Trademarks                                                                                                                          | CFX is a Registered Trade Mark No 2398667 Trade Mark No. 2296586<br>Sheer CFX is a Registered Design under Reference Nos. R21 = 3020754 SS2 = 3020755 |                                                                                                                                                                                          |
| All products listed conform to current British or<br>European standard and the product information is<br>correct at the time of going to press. | All accessories are manufactured under an accredited BS EN ISO 9001 : 2015 Quality Management System.                                                 | It is the policy of the company to improve products<br>as part of our development programme.<br>Therefore, we reserve the right to alter designs<br>and dimensions without prior notice. |
| Illustrations and diagrams are reproduced within the limitations of reproduction and printing process and are not binding.                      | Due to manufacturing processes we cannot guarantee an exact colour match and shadings of of certain finishes.                                         | Correct as at 17 October 2018 10:42 AM<br>E&OE                                                                                                                                           |