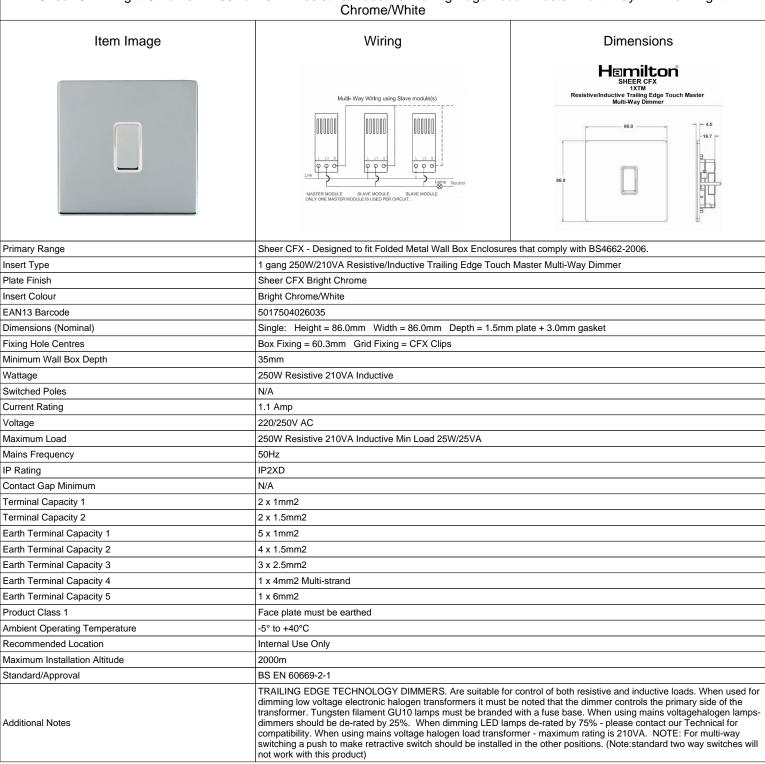

## 87C1XTMBC-W

Sheer CFX Bright Chrome 1x250W/210VA Resistive/Inductive Trailing Edge Touch Master Multi-Way Dimmer Bright

SL

making connections beautifully

Wiring Accessories • Circuit Protection • Smart Lighting Control & Multi-room Audio

## 87C1XTMBC-W

Sheer CFX Bright Chrome 1x250W/210VA Resistive/Inductive Trailing Edge Touch Master Multi-Way Dimmer Bright Chrome/White

|  | Chrome, write                                                                                                                                   |                                                                                                                                                      |                                                                                                                                                                                          |
|--|-------------------------------------------------------------------------------------------------------------------------------------------------|------------------------------------------------------------------------------------------------------------------------------------------------------|------------------------------------------------------------------------------------------------------------------------------------------------------------------------------------------|
|  |                                                                                                                                                 | CFX is a Registered Trade Mark No 2398667 Trade Mark No. 2296586<br>Sheer CFX is a Registered Design under Reference Nos. R21 = 3020754 SS2 =3020755 |                                                                                                                                                                                          |
|  | All products listed conform to current British or<br>European standard and the product information is<br>correct at the time of going to press. | All accessories are manufactured under an accredited BS EN ISO 9001 : 2015 Quality Management System.                                                | It is the policy of the company to improve products<br>as part of our development programme.<br>Therefore, we reserve the right to alter designs<br>and dimensions without prior notice. |
|  | Illustrations and diagrams are reproduced within the limitations of reproduction and printing                                                   | Due to manufacturing processes we cannot guarantee an exact colour match and shadings of                                                             | Correct as at 17 October 2018 10:42 AM<br>E&OE                                                                                                                                           |