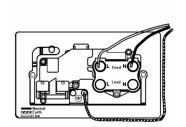

## 8745SS1WH-W

Sheer Bright Chrome 45A Double Pole Rocker + Neon + 13A Switched Socket Red+White/White

\_

Item Image

Wiring

Dimensions

| Primary Range                                                                                                                                   | Sheer                                                                                                 |                                                                                                                                                                                          |
|-------------------------------------------------------------------------------------------------------------------------------------------------|-------------------------------------------------------------------------------------------------------|------------------------------------------------------------------------------------------------------------------------------------------------------------------------------------------|
| Insert Type                                                                                                                                     | 45A Double Pole Red Rocker + Neon + 13A Switched Socket                                               |                                                                                                                                                                                          |
| Plate Finish                                                                                                                                    | Sheer Box Bright Chrome                                                                               |                                                                                                                                                                                          |
| Insert Colour                                                                                                                                   | Red+White/White                                                                                       |                                                                                                                                                                                          |
| EAN13 Barcode                                                                                                                                   | 5017503090709                                                                                         |                                                                                                                                                                                          |
| Dimensions (Nominal)                                                                                                                            | Double: Height = 86.0mm Width = 146.0mm Depth = 1.5mm                                                 |                                                                                                                                                                                          |
| Fixing Hole Centres                                                                                                                             | Box Fixing = 120.6mm Grid Fixing = N/A                                                                |                                                                                                                                                                                          |
| Minimum Wall Box Depth                                                                                                                          | 35mm                                                                                                  |                                                                                                                                                                                          |
| Switched Poles                                                                                                                                  | Double                                                                                                |                                                                                                                                                                                          |
| Current Rating                                                                                                                                  | Switch 45 Amp Socket 13 Amp                                                                           |                                                                                                                                                                                          |
| Voltage                                                                                                                                         | 220/250V AC                                                                                           |                                                                                                                                                                                          |
| Maximum Load                                                                                                                                    | Switch 45 Amp Socket 13                                                                               |                                                                                                                                                                                          |
| Mains Frequency                                                                                                                                 | 50Hz                                                                                                  |                                                                                                                                                                                          |
| IP Rating                                                                                                                                       | IP2XD                                                                                                 |                                                                                                                                                                                          |
| Contact Gap Minimum                                                                                                                             | 3mm                                                                                                   |                                                                                                                                                                                          |
| Terminal Capacity 1                                                                                                                             | 3 x 6mm2                                                                                              |                                                                                                                                                                                          |
| Terminal Capacity 2                                                                                                                             | 2 x 10mm2                                                                                             |                                                                                                                                                                                          |
| Terminal Capacity 3                                                                                                                             | 1 x 16mm2                                                                                             |                                                                                                                                                                                          |
| Earth Terminal Capacity 1                                                                                                                       | 3 x 6mm2                                                                                              |                                                                                                                                                                                          |
| Earth Terminal Capacity 2                                                                                                                       | 2 x 10mm2                                                                                             |                                                                                                                                                                                          |
| Earth Terminal Capacity 3                                                                                                                       | 1 x 16mm2                                                                                             |                                                                                                                                                                                          |
| Product Class 1                                                                                                                                 | Must be earthed                                                                                       |                                                                                                                                                                                          |
| Ambient Operating Temperature                                                                                                                   | -5° to +40°C                                                                                          |                                                                                                                                                                                          |
| Recommended Location                                                                                                                            | Internal Use Only                                                                                     |                                                                                                                                                                                          |
| Maximum Installation Altitude                                                                                                                   | 2000m                                                                                                 |                                                                                                                                                                                          |
| Standard/Approval                                                                                                                               | BS 4177                                                                                               |                                                                                                                                                                                          |
| Patents and Trademarks                                                                                                                          | Sheer is a Registered Trade Mark No. 2296586                                                          |                                                                                                                                                                                          |
| All products listed conform to current British or<br>European standard and the product information is<br>correct at the time of going to press. | All accessories are manufactured under an accredited BS EN ISO 9001 : 2015 Quality Management System. | It is the policy of the company to improve products<br>as part of our development programme.<br>Therefore, we reserve the right to alter designs<br>and dimensions without prior notice. |