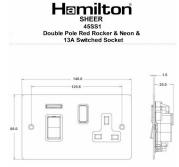

## 8745SS1WH-W

Sheer Bright Chrome 45A Double Pole Rocker + Neon + 13A Switched Socket Red+White/White

\_

Item Image

Wiring

Dimensions

| Primary Range                                                                                                                                   | Sheer                                                                                                 |                                                                                                                                                                                          |
|-------------------------------------------------------------------------------------------------------------------------------------------------|-------------------------------------------------------------------------------------------------------|------------------------------------------------------------------------------------------------------------------------------------------------------------------------------------------|
| Insert Type                                                                                                                                     | 45A Double Pole Red Rocker + Neon + 13A Switched Socket                                               |                                                                                                                                                                                          |
| Plate Finish                                                                                                                                    | Sheer Box Bright Chrome                                                                               |                                                                                                                                                                                          |
| Insert Colour                                                                                                                                   | Red+White/White                                                                                       |                                                                                                                                                                                          |
| EAN13 Barcode                                                                                                                                   | 5017503090709                                                                                         |                                                                                                                                                                                          |
| Dimensions (Nominal)                                                                                                                            | Double: Height = 86.0mm Width = 146.0mm Depth = 1.5mm                                                 |                                                                                                                                                                                          |
| Fixing Hole Centres                                                                                                                             | Box Fixing = 120.6mm Grid Fixing = N/A                                                                |                                                                                                                                                                                          |
| Minimum Wall Box Depth                                                                                                                          | 35mm                                                                                                  |                                                                                                                                                                                          |
| Switched Poles                                                                                                                                  | Double                                                                                                |                                                                                                                                                                                          |
| Current Rating                                                                                                                                  | Switch 45 Amp Socket 13 Amp                                                                           |                                                                                                                                                                                          |
| Voltage                                                                                                                                         | 220/250V AC                                                                                           |                                                                                                                                                                                          |
| Maximum Load                                                                                                                                    | Switch 45 Amp Socket 13                                                                               |                                                                                                                                                                                          |
| Mains Frequency                                                                                                                                 | 50Hz                                                                                                  |                                                                                                                                                                                          |
| IP Rating                                                                                                                                       | IP2XD                                                                                                 |                                                                                                                                                                                          |
| Contact Gap Minimum                                                                                                                             | 3mm                                                                                                   |                                                                                                                                                                                          |
| Terminal Capacity 1                                                                                                                             | 3 x 6mm2                                                                                              |                                                                                                                                                                                          |
| Terminal Capacity 2                                                                                                                             | 2 x 10mm2                                                                                             |                                                                                                                                                                                          |
| Terminal Capacity 3                                                                                                                             | 1 x 16mm2                                                                                             |                                                                                                                                                                                          |
| Earth Terminal Capacity 1                                                                                                                       | 3 x 6mm2                                                                                              |                                                                                                                                                                                          |
| Earth Terminal Capacity 2                                                                                                                       | 2 x 10mm2                                                                                             |                                                                                                                                                                                          |
| Earth Terminal Capacity 3                                                                                                                       | 1 x 16mm2                                                                                             |                                                                                                                                                                                          |
| Product Class 1                                                                                                                                 | Must be earthed                                                                                       |                                                                                                                                                                                          |
| Ambient Operating Temperature                                                                                                                   | -5° to +40°C                                                                                          |                                                                                                                                                                                          |
| Recommended Location                                                                                                                            | Internal Use Only                                                                                     |                                                                                                                                                                                          |
| Maximum Installation Altitude                                                                                                                   | 2000m                                                                                                 |                                                                                                                                                                                          |
| Standard/Approval                                                                                                                               | BS 4177                                                                                               |                                                                                                                                                                                          |
| Patents and Trademarks                                                                                                                          | Sheer is a Registered Trade Mark No. 2296586                                                          |                                                                                                                                                                                          |
| All products listed conform to current British or<br>European standard and the product information is<br>correct at the time of going to press. | All accessories are manufactured under an accredited BS EN ISO 9001 : 2015 Quality Management System. | It is the policy of the company to improve products<br>as part of our development programme.<br>Therefore, we reserve the right to alter designs<br>and dimensions without prior notice. |