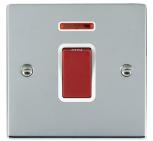

## 8745NW

Sheer Bright Chrome 1 gang 45A Double Pole Rocker and Neon Red/White

## Item Image