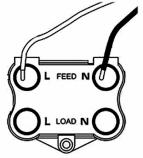

## Dimensions

| ,                                                                                                                                               |                                                                                                       | Į Į                                                                                                                                                                              |
|-------------------------------------------------------------------------------------------------------------------------------------------------|-------------------------------------------------------------------------------------------------------|----------------------------------------------------------------------------------------------------------------------------------------------------------------------------------|
| Primary Range                                                                                                                                   | Sheer                                                                                                 |                                                                                                                                                                                  |
| Insert Type                                                                                                                                     | 1 gang 45A Double Pole Red Rocker + Neon                                                              |                                                                                                                                                                                  |
| Plate Finish                                                                                                                                    | Sheer Box Bright Chrome                                                                               |                                                                                                                                                                                  |
| Insert Colour                                                                                                                                   | Red/White                                                                                             |                                                                                                                                                                                  |
| EAN13 Barcode                                                                                                                                   | 5017503094714                                                                                         |                                                                                                                                                                                  |
| Dimensions (Nominal)                                                                                                                            | Single: Height = 86.0mm Width = 86.0mm Depth = 1.5mm                                                  |                                                                                                                                                                                  |
| Fixing Hole Centres                                                                                                                             | Box Fixing = 60.3mm Grid Fixing = N/A                                                                 |                                                                                                                                                                                  |
| Minimum Wall Box Depth                                                                                                                          | 35mm                                                                                                  |                                                                                                                                                                                  |
| Switched Poles                                                                                                                                  | Double                                                                                                |                                                                                                                                                                                  |
| Current Rating                                                                                                                                  | 45 Amp                                                                                                |                                                                                                                                                                                  |
| Voltage                                                                                                                                         | 220/250V AC                                                                                           |                                                                                                                                                                                  |
| Maximum Load                                                                                                                                    | 45 Amp                                                                                                |                                                                                                                                                                                  |
| Mains Frequency                                                                                                                                 | 50Hz                                                                                                  |                                                                                                                                                                                  |
| IP Rating                                                                                                                                       | IP2XD                                                                                                 |                                                                                                                                                                                  |
| Contact Gap Minimum                                                                                                                             | 3mm                                                                                                   |                                                                                                                                                                                  |
| Terminal Capacity 1                                                                                                                             | 3 x 6mm2                                                                                              |                                                                                                                                                                                  |
| Terminal Capacity 2                                                                                                                             | 2 x 10mm2                                                                                             |                                                                                                                                                                                  |
| Terminal Capacity 3                                                                                                                             | 1 x 16mm2                                                                                             |                                                                                                                                                                                  |
| Earth Terminal Capacity 1                                                                                                                       | 3 x 6mm2                                                                                              |                                                                                                                                                                                  |
| Earth Terminal Capacity 2                                                                                                                       | 2 x 10mm2                                                                                             |                                                                                                                                                                                  |
| Earth Terminal Capacity 3                                                                                                                       | 1 x 16mm2                                                                                             |                                                                                                                                                                                  |
| Product Class 1                                                                                                                                 | Must be earthed                                                                                       |                                                                                                                                                                                  |
| Ambient Operating Temperature                                                                                                                   | -5° to +40°C                                                                                          |                                                                                                                                                                                  |
| Recommended Location                                                                                                                            | Internal Use Only                                                                                     |                                                                                                                                                                                  |
| Maximum Installation Altitude                                                                                                                   | 2000m                                                                                                 |                                                                                                                                                                                  |
| Standard/Approval                                                                                                                               | BS EN 60669-1                                                                                         |                                                                                                                                                                                  |
| Patents and Trademarks                                                                                                                          | Sheer is a Registered Trade Mark No. 2296586                                                          |                                                                                                                                                                                  |
| All products listed conform to current British or<br>European standard and the product information is<br>correct at the time of going to press. | All accessories are manufactured under an accredited BS EN ISO 9001 : 2015 Quality Management System. | It is the policy of the company to improve products as part of our development programme.  Therefore, we reserve the right to alter designs and dimensions without prior notice. |
|                                                                                                                                                 |                                                                                                       |                                                                                                                                                                                  |