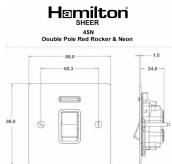

## Dimensions

| ,                                                                                                                                               |                                                                                                       | Į Į                                                                                                                                                                              |
|-------------------------------------------------------------------------------------------------------------------------------------------------|-------------------------------------------------------------------------------------------------------|----------------------------------------------------------------------------------------------------------------------------------------------------------------------------------|
| Primary Range                                                                                                                                   | Sheer                                                                                                 |                                                                                                                                                                                  |
| Insert Type                                                                                                                                     | 1 gang 45A Double Pole Red Rocker + Neon                                                              |                                                                                                                                                                                  |
| Plate Finish                                                                                                                                    | Sheer Box Bright Chrome                                                                               |                                                                                                                                                                                  |
| Insert Colour                                                                                                                                   | Red/White                                                                                             |                                                                                                                                                                                  |
| EAN13 Barcode                                                                                                                                   | 5017503094714                                                                                         |                                                                                                                                                                                  |
| Dimensions (Nominal)                                                                                                                            | Single: Height = 86.0mm Width = 86.0mm Depth = 1.5mm                                                  |                                                                                                                                                                                  |
| Fixing Hole Centres                                                                                                                             | Box Fixing = 60.3mm Grid Fixing = N/A                                                                 |                                                                                                                                                                                  |
| Minimum Wall Box Depth                                                                                                                          | 35mm                                                                                                  |                                                                                                                                                                                  |
| Switched Poles                                                                                                                                  | Double                                                                                                |                                                                                                                                                                                  |
| Current Rating                                                                                                                                  | 45 Amp                                                                                                |                                                                                                                                                                                  |
| Voltage                                                                                                                                         | 220/250V AC                                                                                           |                                                                                                                                                                                  |
| Maximum Load                                                                                                                                    | 45 Amp                                                                                                |                                                                                                                                                                                  |
| Mains Frequency                                                                                                                                 | 50Hz                                                                                                  |                                                                                                                                                                                  |
| IP Rating                                                                                                                                       | IP2XD                                                                                                 |                                                                                                                                                                                  |
| Contact Gap Minimum                                                                                                                             | 3mm                                                                                                   |                                                                                                                                                                                  |
| Terminal Capacity 1                                                                                                                             | 3 x 6mm2                                                                                              |                                                                                                                                                                                  |
| Terminal Capacity 2                                                                                                                             | 2 x 10mm2                                                                                             |                                                                                                                                                                                  |
| Terminal Capacity 3                                                                                                                             | 1 x 16mm2                                                                                             |                                                                                                                                                                                  |
| Earth Terminal Capacity 1                                                                                                                       | 3 x 6mm2                                                                                              |                                                                                                                                                                                  |
| Earth Terminal Capacity 2                                                                                                                       | 2 x 10mm2                                                                                             |                                                                                                                                                                                  |
| Earth Terminal Capacity 3                                                                                                                       | 1 x 16mm2                                                                                             |                                                                                                                                                                                  |
| Product Class 1                                                                                                                                 | Must be earthed                                                                                       |                                                                                                                                                                                  |
| Ambient Operating Temperature                                                                                                                   | -5° to +40°C                                                                                          |                                                                                                                                                                                  |
| Recommended Location                                                                                                                            | Internal Use Only                                                                                     |                                                                                                                                                                                  |
| Maximum Installation Altitude                                                                                                                   | 2000m                                                                                                 |                                                                                                                                                                                  |
| Standard/Approval                                                                                                                               | BS EN 60669-1                                                                                         |                                                                                                                                                                                  |
| Patents and Trademarks                                                                                                                          | Sheer is a Registered Trade Mark No. 2296586                                                          |                                                                                                                                                                                  |
| All products listed conform to current British or<br>European standard and the product information is<br>correct at the time of going to press. | All accessories are manufactured under an accredited BS EN ISO 9001 : 2015 Quality Management System. | It is the policy of the company to improve products as part of our development programme.  Therefore, we reserve the right to alter designs and dimensions without prior notice. |
|                                                                                                                                                 |                                                                                                       |                                                                                                                                                                                  |