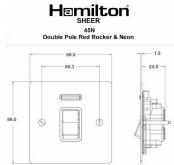

## 8745NB

Sheer Bright Chrome 1 gang 45A Double Pole Rocker and Neon Red/Black

## Dimensions

|                                                                                                                                                 |                                                                                                       | and the state of t |
|-------------------------------------------------------------------------------------------------------------------------------------------------|-------------------------------------------------------------------------------------------------------|--------------------------------------------------------------------------------------------------------------------------------------------------------------------------------------------------------------------------------------------------------------------------------------------------------------------------------------------------------------------------------------------------------------------------------------------------------------------------------------------------------------------------------------------------------------------------------------------------------------------------------------------------------------------------------------------------------------------------------------------------------------------------------------------------------------------------------------------------------------------------------------------------------------------------------------------------------------------------------------------------------------------------------------------------------------------------------------------------------------------------------------------------------------------------------------------------------------------------------------------------------------------------------------------------------------------------------------------------------------------------------------------------------------------------------------------------------------------------------------------------------------------------------------------------------------------------------------------------------------------------------------------------------------------------------------------------------------------------------------------------------------------------------------------------------------------------------------------------------------------------------------------------------------------------------------------------------------------------------------------------------------------------------------------------------------------------------------------------------------------------------|
| Primary Range                                                                                                                                   | Sheer                                                                                                 |                                                                                                                                                                                                                                                                                                                                                                                                                                                                                                                                                                                                                                                                                                                                                                                                                                                                                                                                                                                                                                                                                                                                                                                                                                                                                                                                                                                                                                                                                                                                                                                                                                                                                                                                                                                                                                                                                                                                                                                                                                                                                                                                |
| Insert Type                                                                                                                                     | 1 gang 45A Double Pole Red Rocker + Neon                                                              |                                                                                                                                                                                                                                                                                                                                                                                                                                                                                                                                                                                                                                                                                                                                                                                                                                                                                                                                                                                                                                                                                                                                                                                                                                                                                                                                                                                                                                                                                                                                                                                                                                                                                                                                                                                                                                                                                                                                                                                                                                                                                                                                |
| Plate Finish                                                                                                                                    | Sheer Box Bright Chrome                                                                               |                                                                                                                                                                                                                                                                                                                                                                                                                                                                                                                                                                                                                                                                                                                                                                                                                                                                                                                                                                                                                                                                                                                                                                                                                                                                                                                                                                                                                                                                                                                                                                                                                                                                                                                                                                                                                                                                                                                                                                                                                                                                                                                                |
| Insert Colour                                                                                                                                   | Red/Black                                                                                             |                                                                                                                                                                                                                                                                                                                                                                                                                                                                                                                                                                                                                                                                                                                                                                                                                                                                                                                                                                                                                                                                                                                                                                                                                                                                                                                                                                                                                                                                                                                                                                                                                                                                                                                                                                                                                                                                                                                                                                                                                                                                                                                                |
| EAN13 Barcode                                                                                                                                   | 5017503095711                                                                                         |                                                                                                                                                                                                                                                                                                                                                                                                                                                                                                                                                                                                                                                                                                                                                                                                                                                                                                                                                                                                                                                                                                                                                                                                                                                                                                                                                                                                                                                                                                                                                                                                                                                                                                                                                                                                                                                                                                                                                                                                                                                                                                                                |
| Dimensions (Nominal)                                                                                                                            | Single: Height = 86.0mm Width = 86.0mm Depth = 1.5mm                                                  |                                                                                                                                                                                                                                                                                                                                                                                                                                                                                                                                                                                                                                                                                                                                                                                                                                                                                                                                                                                                                                                                                                                                                                                                                                                                                                                                                                                                                                                                                                                                                                                                                                                                                                                                                                                                                                                                                                                                                                                                                                                                                                                                |
| Fixing Hole Centres                                                                                                                             | Box Fixing = 60.3mm Grid Fixing = N/A                                                                 |                                                                                                                                                                                                                                                                                                                                                                                                                                                                                                                                                                                                                                                                                                                                                                                                                                                                                                                                                                                                                                                                                                                                                                                                                                                                                                                                                                                                                                                                                                                                                                                                                                                                                                                                                                                                                                                                                                                                                                                                                                                                                                                                |
| Minimum Wall Box Depth                                                                                                                          | 35mm                                                                                                  |                                                                                                                                                                                                                                                                                                                                                                                                                                                                                                                                                                                                                                                                                                                                                                                                                                                                                                                                                                                                                                                                                                                                                                                                                                                                                                                                                                                                                                                                                                                                                                                                                                                                                                                                                                                                                                                                                                                                                                                                                                                                                                                                |
| Switched Poles                                                                                                                                  | Double                                                                                                |                                                                                                                                                                                                                                                                                                                                                                                                                                                                                                                                                                                                                                                                                                                                                                                                                                                                                                                                                                                                                                                                                                                                                                                                                                                                                                                                                                                                                                                                                                                                                                                                                                                                                                                                                                                                                                                                                                                                                                                                                                                                                                                                |
| Current Rating                                                                                                                                  | 45 Amp                                                                                                |                                                                                                                                                                                                                                                                                                                                                                                                                                                                                                                                                                                                                                                                                                                                                                                                                                                                                                                                                                                                                                                                                                                                                                                                                                                                                                                                                                                                                                                                                                                                                                                                                                                                                                                                                                                                                                                                                                                                                                                                                                                                                                                                |
| Voltage                                                                                                                                         | 220/250V AC                                                                                           |                                                                                                                                                                                                                                                                                                                                                                                                                                                                                                                                                                                                                                                                                                                                                                                                                                                                                                                                                                                                                                                                                                                                                                                                                                                                                                                                                                                                                                                                                                                                                                                                                                                                                                                                                                                                                                                                                                                                                                                                                                                                                                                                |
| Maximum Load                                                                                                                                    | 45 Amp                                                                                                |                                                                                                                                                                                                                                                                                                                                                                                                                                                                                                                                                                                                                                                                                                                                                                                                                                                                                                                                                                                                                                                                                                                                                                                                                                                                                                                                                                                                                                                                                                                                                                                                                                                                                                                                                                                                                                                                                                                                                                                                                                                                                                                                |
| Mains Frequency                                                                                                                                 | 50Hz                                                                                                  |                                                                                                                                                                                                                                                                                                                                                                                                                                                                                                                                                                                                                                                                                                                                                                                                                                                                                                                                                                                                                                                                                                                                                                                                                                                                                                                                                                                                                                                                                                                                                                                                                                                                                                                                                                                                                                                                                                                                                                                                                                                                                                                                |
| IP Rating                                                                                                                                       | IP2XD                                                                                                 |                                                                                                                                                                                                                                                                                                                                                                                                                                                                                                                                                                                                                                                                                                                                                                                                                                                                                                                                                                                                                                                                                                                                                                                                                                                                                                                                                                                                                                                                                                                                                                                                                                                                                                                                                                                                                                                                                                                                                                                                                                                                                                                                |
| Contact Gap Minimum                                                                                                                             | 3mm                                                                                                   |                                                                                                                                                                                                                                                                                                                                                                                                                                                                                                                                                                                                                                                                                                                                                                                                                                                                                                                                                                                                                                                                                                                                                                                                                                                                                                                                                                                                                                                                                                                                                                                                                                                                                                                                                                                                                                                                                                                                                                                                                                                                                                                                |
| Terminal Capacity 1                                                                                                                             | 3 x 6mm2                                                                                              |                                                                                                                                                                                                                                                                                                                                                                                                                                                                                                                                                                                                                                                                                                                                                                                                                                                                                                                                                                                                                                                                                                                                                                                                                                                                                                                                                                                                                                                                                                                                                                                                                                                                                                                                                                                                                                                                                                                                                                                                                                                                                                                                |
| Terminal Capacity 2                                                                                                                             | 2 x 10mm2                                                                                             |                                                                                                                                                                                                                                                                                                                                                                                                                                                                                                                                                                                                                                                                                                                                                                                                                                                                                                                                                                                                                                                                                                                                                                                                                                                                                                                                                                                                                                                                                                                                                                                                                                                                                                                                                                                                                                                                                                                                                                                                                                                                                                                                |
| Terminal Capacity 3                                                                                                                             | 1 x 16mm2                                                                                             |                                                                                                                                                                                                                                                                                                                                                                                                                                                                                                                                                                                                                                                                                                                                                                                                                                                                                                                                                                                                                                                                                                                                                                                                                                                                                                                                                                                                                                                                                                                                                                                                                                                                                                                                                                                                                                                                                                                                                                                                                                                                                                                                |
| Earth Terminal Capacity 1                                                                                                                       | 3 x 6mm2                                                                                              |                                                                                                                                                                                                                                                                                                                                                                                                                                                                                                                                                                                                                                                                                                                                                                                                                                                                                                                                                                                                                                                                                                                                                                                                                                                                                                                                                                                                                                                                                                                                                                                                                                                                                                                                                                                                                                                                                                                                                                                                                                                                                                                                |
| Earth Terminal Capacity 2                                                                                                                       | 2 x 10mm2                                                                                             |                                                                                                                                                                                                                                                                                                                                                                                                                                                                                                                                                                                                                                                                                                                                                                                                                                                                                                                                                                                                                                                                                                                                                                                                                                                                                                                                                                                                                                                                                                                                                                                                                                                                                                                                                                                                                                                                                                                                                                                                                                                                                                                                |
| Earth Terminal Capacity 3                                                                                                                       | 1 x 16mm2                                                                                             |                                                                                                                                                                                                                                                                                                                                                                                                                                                                                                                                                                                                                                                                                                                                                                                                                                                                                                                                                                                                                                                                                                                                                                                                                                                                                                                                                                                                                                                                                                                                                                                                                                                                                                                                                                                                                                                                                                                                                                                                                                                                                                                                |
| Product Class 1                                                                                                                                 | Must be earthed                                                                                       |                                                                                                                                                                                                                                                                                                                                                                                                                                                                                                                                                                                                                                                                                                                                                                                                                                                                                                                                                                                                                                                                                                                                                                                                                                                                                                                                                                                                                                                                                                                                                                                                                                                                                                                                                                                                                                                                                                                                                                                                                                                                                                                                |
| Ambient Operating Temperature                                                                                                                   | -5° to +40°C                                                                                          |                                                                                                                                                                                                                                                                                                                                                                                                                                                                                                                                                                                                                                                                                                                                                                                                                                                                                                                                                                                                                                                                                                                                                                                                                                                                                                                                                                                                                                                                                                                                                                                                                                                                                                                                                                                                                                                                                                                                                                                                                                                                                                                                |
| Recommended Location                                                                                                                            | Internal Use Only                                                                                     |                                                                                                                                                                                                                                                                                                                                                                                                                                                                                                                                                                                                                                                                                                                                                                                                                                                                                                                                                                                                                                                                                                                                                                                                                                                                                                                                                                                                                                                                                                                                                                                                                                                                                                                                                                                                                                                                                                                                                                                                                                                                                                                                |
| Maximum Installation Altitude                                                                                                                   | 2000m                                                                                                 |                                                                                                                                                                                                                                                                                                                                                                                                                                                                                                                                                                                                                                                                                                                                                                                                                                                                                                                                                                                                                                                                                                                                                                                                                                                                                                                                                                                                                                                                                                                                                                                                                                                                                                                                                                                                                                                                                                                                                                                                                                                                                                                                |
| Standard/Approval                                                                                                                               | BS EN 60669-1                                                                                         |                                                                                                                                                                                                                                                                                                                                                                                                                                                                                                                                                                                                                                                                                                                                                                                                                                                                                                                                                                                                                                                                                                                                                                                                                                                                                                                                                                                                                                                                                                                                                                                                                                                                                                                                                                                                                                                                                                                                                                                                                                                                                                                                |
| Patents and Trademarks                                                                                                                          | Sheer is a Registered Trade Mark No. 2296586                                                          |                                                                                                                                                                                                                                                                                                                                                                                                                                                                                                                                                                                                                                                                                                                                                                                                                                                                                                                                                                                                                                                                                                                                                                                                                                                                                                                                                                                                                                                                                                                                                                                                                                                                                                                                                                                                                                                                                                                                                                                                                                                                                                                                |
| All products listed conform to current British or<br>European standard and the product information is<br>correct at the time of going to press. | All accessories are manufactured under an accredited BS EN ISO 9001 : 2015 Quality Management System. | It is the policy of the company to improve products as part of our development programme.  Therefore, we reserve the right to alter designs and dimensions without prior notice.                                                                                                                                                                                                                                                                                                                                                                                                                                                                                                                                                                                                                                                                                                                                                                                                                                                                                                                                                                                                                                                                                                                                                                                                                                                                                                                                                                                                                                                                                                                                                                                                                                                                                                                                                                                                                                                                                                                                               |
| Illustrations and diagrams are reproduced within                                                                                                | Due to manufacturing processes we cannot                                                              | Correct as at 17 October 2018 10:01 AM                                                                                                                                                                                                                                                                                                                                                                                                                                                                                                                                                                                                                                                                                                                                                                                                                                                                                                                                                                                                                                                                                                                                                                                                                                                                                                                                                                                                                                                                                                                                                                                                                                                                                                                                                                                                                                                                                                                                                                                                                                                                                         |