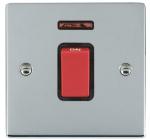

## 8745NB

Sheer Bright Chrome 1 gang 45A Double Pole Rocker and Neon Red/Black

## Item Image