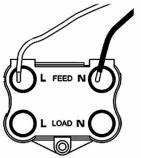

## Dimensions

|                                                                                                                                                 |                                                                                                       | and the state of t |
|-------------------------------------------------------------------------------------------------------------------------------------------------|-------------------------------------------------------------------------------------------------------|--------------------------------------------------------------------------------------------------------------------------------------------------------------------------------------------------------------------------------------------------------------------------------------------------------------------------------------------------------------------------------------------------------------------------------------------------------------------------------------------------------------------------------------------------------------------------------------------------------------------------------------------------------------------------------------------------------------------------------------------------------------------------------------------------------------------------------------------------------------------------------------------------------------------------------------------------------------------------------------------------------------------------------------------------------------------------------------------------------------------------------------------------------------------------------------------------------------------------------------------------------------------------------------------------------------------------------------------------------------------------------------------------------------------------------------------------------------------------------------------------------------------------------------------------------------------------------------------------------------------------------------------------------------------------------------------------------------------------------------------------------------------------------------------------------------------------------------------------------------------------------------------------------------------------------------------------------------------------------------------------------------------------------------------------------------------------------------------------------------------------------|
| Primary Range                                                                                                                                   | Sheer                                                                                                 |                                                                                                                                                                                                                                                                                                                                                                                                                                                                                                                                                                                                                                                                                                                                                                                                                                                                                                                                                                                                                                                                                                                                                                                                                                                                                                                                                                                                                                                                                                                                                                                                                                                                                                                                                                                                                                                                                                                                                                                                                                                                                                                                |
| Insert Type                                                                                                                                     | 1 gang 45A Double Pole Red Rocker + Neon                                                              |                                                                                                                                                                                                                                                                                                                                                                                                                                                                                                                                                                                                                                                                                                                                                                                                                                                                                                                                                                                                                                                                                                                                                                                                                                                                                                                                                                                                                                                                                                                                                                                                                                                                                                                                                                                                                                                                                                                                                                                                                                                                                                                                |
| Plate Finish                                                                                                                                    | Sheer Box Bright Chrome                                                                               |                                                                                                                                                                                                                                                                                                                                                                                                                                                                                                                                                                                                                                                                                                                                                                                                                                                                                                                                                                                                                                                                                                                                                                                                                                                                                                                                                                                                                                                                                                                                                                                                                                                                                                                                                                                                                                                                                                                                                                                                                                                                                                                                |
| Insert Colour                                                                                                                                   | Red/Black                                                                                             |                                                                                                                                                                                                                                                                                                                                                                                                                                                                                                                                                                                                                                                                                                                                                                                                                                                                                                                                                                                                                                                                                                                                                                                                                                                                                                                                                                                                                                                                                                                                                                                                                                                                                                                                                                                                                                                                                                                                                                                                                                                                                                                                |
| EAN13 Barcode                                                                                                                                   | 5017503095711                                                                                         |                                                                                                                                                                                                                                                                                                                                                                                                                                                                                                                                                                                                                                                                                                                                                                                                                                                                                                                                                                                                                                                                                                                                                                                                                                                                                                                                                                                                                                                                                                                                                                                                                                                                                                                                                                                                                                                                                                                                                                                                                                                                                                                                |
| Dimensions (Nominal)                                                                                                                            | Single: Height = 86.0mm Width = 86.0mm Depth = 1.5mm                                                  |                                                                                                                                                                                                                                                                                                                                                                                                                                                                                                                                                                                                                                                                                                                                                                                                                                                                                                                                                                                                                                                                                                                                                                                                                                                                                                                                                                                                                                                                                                                                                                                                                                                                                                                                                                                                                                                                                                                                                                                                                                                                                                                                |
| Fixing Hole Centres                                                                                                                             | Box Fixing = 60.3mm Grid Fixing = N/A                                                                 |                                                                                                                                                                                                                                                                                                                                                                                                                                                                                                                                                                                                                                                                                                                                                                                                                                                                                                                                                                                                                                                                                                                                                                                                                                                                                                                                                                                                                                                                                                                                                                                                                                                                                                                                                                                                                                                                                                                                                                                                                                                                                                                                |
| Minimum Wall Box Depth                                                                                                                          | 35mm                                                                                                  |                                                                                                                                                                                                                                                                                                                                                                                                                                                                                                                                                                                                                                                                                                                                                                                                                                                                                                                                                                                                                                                                                                                                                                                                                                                                                                                                                                                                                                                                                                                                                                                                                                                                                                                                                                                                                                                                                                                                                                                                                                                                                                                                |
| Switched Poles                                                                                                                                  | Double                                                                                                |                                                                                                                                                                                                                                                                                                                                                                                                                                                                                                                                                                                                                                                                                                                                                                                                                                                                                                                                                                                                                                                                                                                                                                                                                                                                                                                                                                                                                                                                                                                                                                                                                                                                                                                                                                                                                                                                                                                                                                                                                                                                                                                                |
| Current Rating                                                                                                                                  | 45 Amp                                                                                                |                                                                                                                                                                                                                                                                                                                                                                                                                                                                                                                                                                                                                                                                                                                                                                                                                                                                                                                                                                                                                                                                                                                                                                                                                                                                                                                                                                                                                                                                                                                                                                                                                                                                                                                                                                                                                                                                                                                                                                                                                                                                                                                                |
| Voltage                                                                                                                                         | 220/250V AC                                                                                           |                                                                                                                                                                                                                                                                                                                                                                                                                                                                                                                                                                                                                                                                                                                                                                                                                                                                                                                                                                                                                                                                                                                                                                                                                                                                                                                                                                                                                                                                                                                                                                                                                                                                                                                                                                                                                                                                                                                                                                                                                                                                                                                                |
| Maximum Load                                                                                                                                    | 45 Amp                                                                                                |                                                                                                                                                                                                                                                                                                                                                                                                                                                                                                                                                                                                                                                                                                                                                                                                                                                                                                                                                                                                                                                                                                                                                                                                                                                                                                                                                                                                                                                                                                                                                                                                                                                                                                                                                                                                                                                                                                                                                                                                                                                                                                                                |
| Mains Frequency                                                                                                                                 | 50Hz                                                                                                  |                                                                                                                                                                                                                                                                                                                                                                                                                                                                                                                                                                                                                                                                                                                                                                                                                                                                                                                                                                                                                                                                                                                                                                                                                                                                                                                                                                                                                                                                                                                                                                                                                                                                                                                                                                                                                                                                                                                                                                                                                                                                                                                                |
| IP Rating                                                                                                                                       | IP2XD                                                                                                 |                                                                                                                                                                                                                                                                                                                                                                                                                                                                                                                                                                                                                                                                                                                                                                                                                                                                                                                                                                                                                                                                                                                                                                                                                                                                                                                                                                                                                                                                                                                                                                                                                                                                                                                                                                                                                                                                                                                                                                                                                                                                                                                                |
| Contact Gap Minimum                                                                                                                             | 3mm                                                                                                   |                                                                                                                                                                                                                                                                                                                                                                                                                                                                                                                                                                                                                                                                                                                                                                                                                                                                                                                                                                                                                                                                                                                                                                                                                                                                                                                                                                                                                                                                                                                                                                                                                                                                                                                                                                                                                                                                                                                                                                                                                                                                                                                                |
| Terminal Capacity 1                                                                                                                             | 3 x 6mm2                                                                                              |                                                                                                                                                                                                                                                                                                                                                                                                                                                                                                                                                                                                                                                                                                                                                                                                                                                                                                                                                                                                                                                                                                                                                                                                                                                                                                                                                                                                                                                                                                                                                                                                                                                                                                                                                                                                                                                                                                                                                                                                                                                                                                                                |
| Terminal Capacity 2                                                                                                                             | 2 x 10mm2                                                                                             |                                                                                                                                                                                                                                                                                                                                                                                                                                                                                                                                                                                                                                                                                                                                                                                                                                                                                                                                                                                                                                                                                                                                                                                                                                                                                                                                                                                                                                                                                                                                                                                                                                                                                                                                                                                                                                                                                                                                                                                                                                                                                                                                |
| Terminal Capacity 3                                                                                                                             | 1 x 16mm2                                                                                             |                                                                                                                                                                                                                                                                                                                                                                                                                                                                                                                                                                                                                                                                                                                                                                                                                                                                                                                                                                                                                                                                                                                                                                                                                                                                                                                                                                                                                                                                                                                                                                                                                                                                                                                                                                                                                                                                                                                                                                                                                                                                                                                                |
| Earth Terminal Capacity 1                                                                                                                       | 3 x 6mm2                                                                                              |                                                                                                                                                                                                                                                                                                                                                                                                                                                                                                                                                                                                                                                                                                                                                                                                                                                                                                                                                                                                                                                                                                                                                                                                                                                                                                                                                                                                                                                                                                                                                                                                                                                                                                                                                                                                                                                                                                                                                                                                                                                                                                                                |
| Earth Terminal Capacity 2                                                                                                                       | 2 x 10mm2                                                                                             |                                                                                                                                                                                                                                                                                                                                                                                                                                                                                                                                                                                                                                                                                                                                                                                                                                                                                                                                                                                                                                                                                                                                                                                                                                                                                                                                                                                                                                                                                                                                                                                                                                                                                                                                                                                                                                                                                                                                                                                                                                                                                                                                |
| Earth Terminal Capacity 3                                                                                                                       | 1 x 16mm2                                                                                             |                                                                                                                                                                                                                                                                                                                                                                                                                                                                                                                                                                                                                                                                                                                                                                                                                                                                                                                                                                                                                                                                                                                                                                                                                                                                                                                                                                                                                                                                                                                                                                                                                                                                                                                                                                                                                                                                                                                                                                                                                                                                                                                                |
| Product Class 1                                                                                                                                 | Must be earthed                                                                                       |                                                                                                                                                                                                                                                                                                                                                                                                                                                                                                                                                                                                                                                                                                                                                                                                                                                                                                                                                                                                                                                                                                                                                                                                                                                                                                                                                                                                                                                                                                                                                                                                                                                                                                                                                                                                                                                                                                                                                                                                                                                                                                                                |
| Ambient Operating Temperature                                                                                                                   | -5° to +40°C                                                                                          |                                                                                                                                                                                                                                                                                                                                                                                                                                                                                                                                                                                                                                                                                                                                                                                                                                                                                                                                                                                                                                                                                                                                                                                                                                                                                                                                                                                                                                                                                                                                                                                                                                                                                                                                                                                                                                                                                                                                                                                                                                                                                                                                |
| Recommended Location                                                                                                                            | Internal Use Only                                                                                     |                                                                                                                                                                                                                                                                                                                                                                                                                                                                                                                                                                                                                                                                                                                                                                                                                                                                                                                                                                                                                                                                                                                                                                                                                                                                                                                                                                                                                                                                                                                                                                                                                                                                                                                                                                                                                                                                                                                                                                                                                                                                                                                                |
| Maximum Installation Altitude                                                                                                                   | 2000m                                                                                                 |                                                                                                                                                                                                                                                                                                                                                                                                                                                                                                                                                                                                                                                                                                                                                                                                                                                                                                                                                                                                                                                                                                                                                                                                                                                                                                                                                                                                                                                                                                                                                                                                                                                                                                                                                                                                                                                                                                                                                                                                                                                                                                                                |
| Standard/Approval                                                                                                                               | BS EN 60669-1                                                                                         |                                                                                                                                                                                                                                                                                                                                                                                                                                                                                                                                                                                                                                                                                                                                                                                                                                                                                                                                                                                                                                                                                                                                                                                                                                                                                                                                                                                                                                                                                                                                                                                                                                                                                                                                                                                                                                                                                                                                                                                                                                                                                                                                |
| Patents and Trademarks                                                                                                                          | Sheer is a Registered Trade Mark No. 2296586                                                          |                                                                                                                                                                                                                                                                                                                                                                                                                                                                                                                                                                                                                                                                                                                                                                                                                                                                                                                                                                                                                                                                                                                                                                                                                                                                                                                                                                                                                                                                                                                                                                                                                                                                                                                                                                                                                                                                                                                                                                                                                                                                                                                                |
| All products listed conform to current British or<br>European standard and the product information is<br>correct at the time of going to press. | All accessories are manufactured under an accredited BS EN ISO 9001 : 2015 Quality Management System. | It is the policy of the company to improve products as part of our development programme.  Therefore, we reserve the right to alter designs and dimensions without prior notice.                                                                                                                                                                                                                                                                                                                                                                                                                                                                                                                                                                                                                                                                                                                                                                                                                                                                                                                                                                                                                                                                                                                                                                                                                                                                                                                                                                                                                                                                                                                                                                                                                                                                                                                                                                                                                                                                                                                                               |
| Illustrations and diagrams are reproduced within                                                                                                | Due to manufacturing processes we cannot                                                              | Correct as at 17 October 2018 10:01 AM                                                                                                                                                                                                                                                                                                                                                                                                                                                                                                                                                                                                                                                                                                                                                                                                                                                                                                                                                                                                                                                                                                                                                                                                                                                                                                                                                                                                                                                                                                                                                                                                                                                                                                                                                                                                                                                                                                                                                                                                                                                                                         |