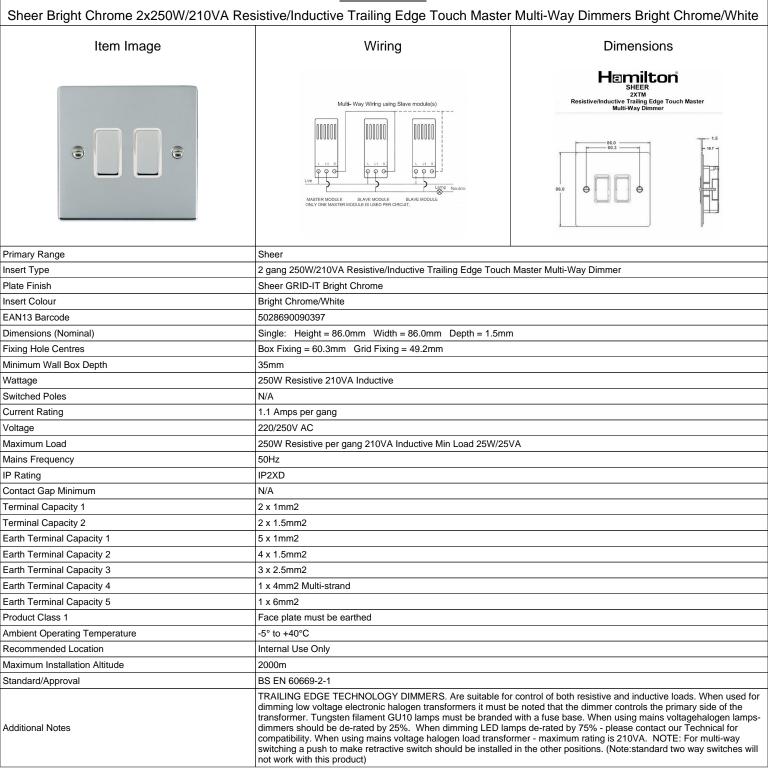

## 872XTMBC-W

| Sheer Bright Chrome 2x250vv/210VA Resistive/Inductive Trailing Edge Touch Master Multi-way Dimmers Bright Chrome/white                          |                                                                                                               |                                                                                                                                                                                  |
|-------------------------------------------------------------------------------------------------------------------------------------------------|---------------------------------------------------------------------------------------------------------------|----------------------------------------------------------------------------------------------------------------------------------------------------------------------------------|
| Patents and Trademarks                                                                                                                          | Sheer is a Registered Trade Mark No. 2296586                                                                  |                                                                                                                                                                                  |
| All products listed conform to current British or<br>European standard and the product information is<br>correct at the time of going to press. | All accessories are manufactured under an accredited BS EN ISO 9001 : 2015 Quality Management System.         | It is the policy of the company to improve products as part of our development programme.  Therefore, we reserve the right to alter designs and dimensions without prior notice. |
| Illustrations and diagrams are reproduced within the limitations of reproduction and printing process and are not binding.                      | Due to manufacturing processes we cannot guarantee an exact colour match and shadings of of certain finishes. | Correct as at 17 October 2018 10:01 AM E&OE                                                                                                                                      |