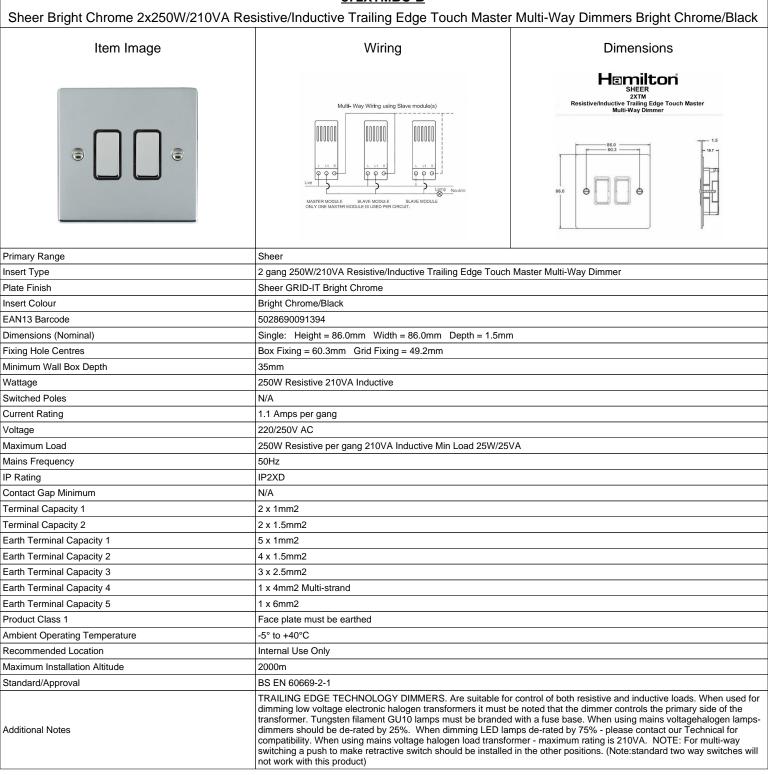

## 872XTMBC-B

Sheer Bright Chrome 2x250W/210VA Resistive/Inductive Trailing Edge Touch Master Multi-Way Dimmers Bright Chrome/Black

| Sheer bright Chrome 2x250vv/210vA Resistive/inductive Trailing Edge Touch Master Mutit-vvay Dimmers bright Chrome/Black                         |                                                                                                               |                                                                                                                                                                                          |
|-------------------------------------------------------------------------------------------------------------------------------------------------|---------------------------------------------------------------------------------------------------------------|------------------------------------------------------------------------------------------------------------------------------------------------------------------------------------------|
| Patents and Trademarks                                                                                                                          | Sheer is a Registered Trade Mark No. 2296586                                                                  |                                                                                                                                                                                          |
| All products listed conform to current British or<br>European standard and the product information is<br>correct at the time of going to press. | All accessories are manufactured under an accredited BS EN ISO 9001 : 2015 Quality Management System.         | It is the policy of the company to improve products<br>as part of our development programme.<br>Therefore, we reserve the right to alter designs<br>and dimensions without prior notice. |
| Illustrations and diagrams are reproduced within the limitations of reproduction and printing process and are not binding.                      | Due to manufacturing processes we cannot guarantee an exact colour match and shadings of of certain finishes. | Correct as at 17 October 2018 10:01 AM E&OE                                                                                                                                              |