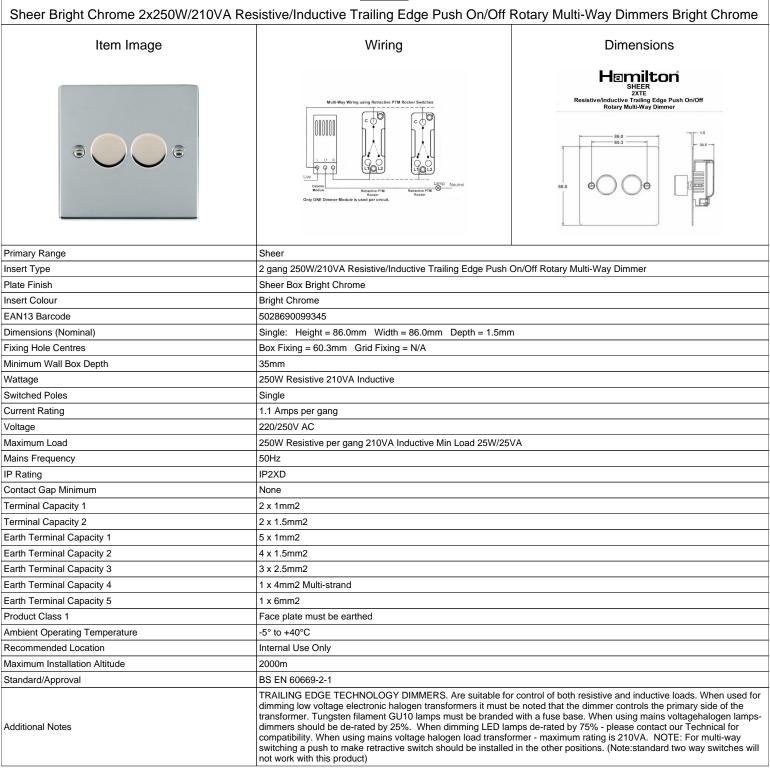

## **872XTE**

| Sheer Bright Chrome 2x250VV/210VA Resistive/Inductive Trailing Edge Push On/Off Rotary Multi-Way Dimmers Bright Chrome                          |                                                                                                               |                                                                                                                                                                                  |
|-------------------------------------------------------------------------------------------------------------------------------------------------|---------------------------------------------------------------------------------------------------------------|----------------------------------------------------------------------------------------------------------------------------------------------------------------------------------|
| Patents and Trademarks                                                                                                                          | Sheer is a Registered Trade Mark No. 2296586                                                                  |                                                                                                                                                                                  |
| All products listed conform to current British or<br>European standard and the product information is<br>correct at the time of going to press. | All accessories are manufactured under an accredited BS EN ISO 9001 : 2015 Quality Management System.         | It is the policy of the company to improve products as part of our development programme.  Therefore, we reserve the right to alter designs and dimensions without prior notice. |
| Illustrations and diagrams are reproduced within the limitations of reproduction and printing process and are not binding.                      | Due to manufacturing processes we cannot guarantee an exact colour match and shadings of of certain finishes. | Correct as at 17 October 2018 10:01 AM E&OE                                                                                                                                      |