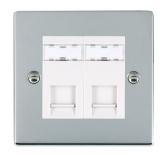

#### 872J45W

Sheer Bright Chrome 2 gang RJ45 CAT 5E Outlet - Unshielded White

### Item Image