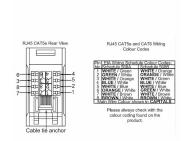

SL

## making connections beautifully

Wiring Accessories • Circuit Protection • Smart Lighting Control & Multi-room Audio

#### 872J45W

Sheer Bright Chrome 2 gang RJ45 CAT 5E Outlet - Unshielded White

### Item Image



#### Wiring



#### **Dimensions**

# Hamilton 2J45 2 gang RJ45 - CAT 5E Outlet Unshielded 8 wire 60.3

| Primary Range                                                                                                                                   | Sheer                                                                                                 |                                                                                                                                                                                  |
|-------------------------------------------------------------------------------------------------------------------------------------------------|-------------------------------------------------------------------------------------------------------|---------------------------