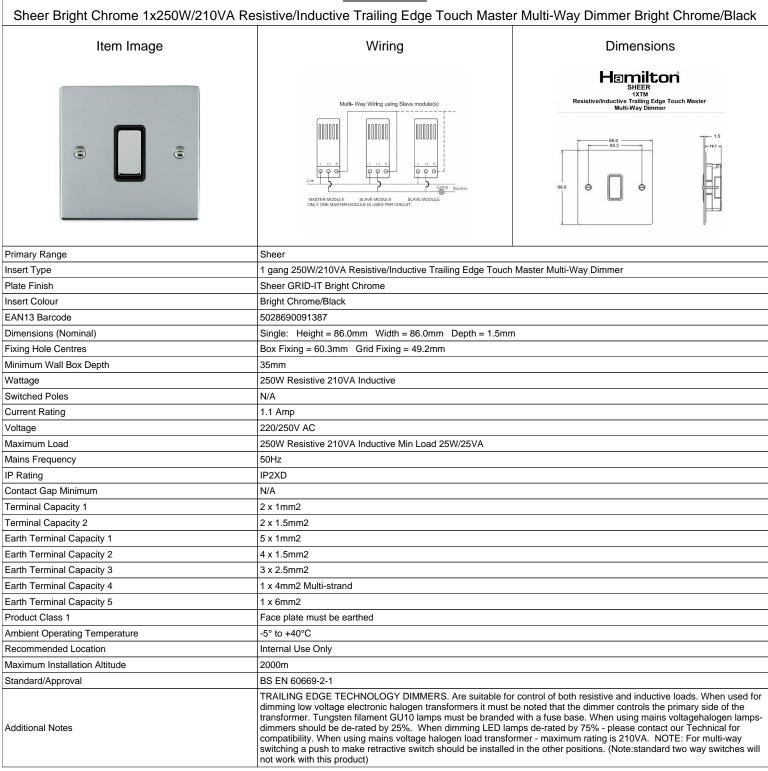

## **871XTMBC-B**

| Sheer Bright Chrome 1x250VV/210VA Resistive/Inductive Trailing Edge Touch Master Multi-vvay Dimmer Bright Chrome/Black                          |                                                                                                       |                                                                                                                                                                                          |
|-------------------------------------------------------------------------------------------------------------------------------------------------|-------------------------------------------------------------------------------------------------------|------------------------------------------------------------------------------------------------------------------------------------------------------------------------------------------|
| Patents and Trademarks                                                                                                                          | Sheer is a Registered Trade Mark No. 2296586                                                          |                                                                                                                                                                                          |
| All products listed conform to current British or<br>European standard and the product information is<br>correct at the time of going to press. | All accessories are manufactured under an accredited BS EN ISO 9001 : 2015 Quality Management System. | It is the policy of the company to improve products<br>as part of our development programme.<br>Therefore, we reserve the right to alter designs<br>and dimensions without prior notice. |
| Illustrations and diagrams are reproduced within the limitations of reproduction and printing                                                   | Due to manufacturing processes we cannot guarantee an exact colour match and shadings of              | Correct as at 17 October 2018 10:01 AM<br>E&OE                                                                                                                                           |