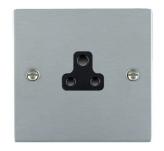

## 86US2B

Sheer Satin Chrome 1 gang 2A Unswitched Socket Black

## **Dimensions**

| Primary Range                                                                                                                                   | Sheer                                                                                                         |                                                                                                                                                                                          |
|-------------------------------------------------------------------------------------------------------------------------------------------------|---------------------------------------------------------------------------------------------------------------|------------------------------------------------------------------------------------------------------------------------------------------------------------------------------------------|
| Insert Type                                                                                                                                     | 1 gang 2A Unswitched Socket                                                                                   |                                                                                                                                                                                          |
| Plate Finish                                                                                                                                    | Sheer Box Satin Chrome                                                                                        |                                                                                                                                                                                          |
| Insert Colour                                                                                                                                   | Black                                                                                                         |                                                                                                                                                                                          |
| EAN13 Barcode                                                                                                                                   | 5017503081042                                                                                                 |                                                                                                                                                                                          |
| Dimensions (Nominal)                                                                                                                            | Single: Height = 86.0mm Width = 86.0mm Depth = 1.5mm                                                          |                                                                                                                                                                                          |
| Fixing Hole Centres                                                                                                                             | Box Fixing = 60.3mm Grid Fixing = N/A                                                                         |                                                                                                                                                                                          |
| Minimum Wall Box Depth                                                                                                                          | 35mm                                                                                                          |                                                                                                                                                                                          |
| Switched Poles                                                                                                                                  | None                                                                                                          |                                                                                                                                                                                          |
| Current Rating                                                                                                                                  | 2 Amp                                                                                                         |                                                                                                                                                                                          |
| Voltage                                                                                                                                         | 220/250V AC                                                                                                   |                                                                                                                                                                                          |
| Maximum Load                                                                                                                                    | 2 Amp                                                                                                         |                                                                                                                                                                                          |
| Mains Frequency                                                                                                                                 | 50Hz                                                                                                          |                                                                                                                                                                                          |
| IP Rating                                                                                                                                       | IP2XD                                                                                                         |                                                                                                                                                                                          |
| Contact Gap Minimum                                                                                                                             | None                                                                                                          |                                                                                                                                                                                          |
| Terminal Capacity 1                                                                                                                             | 5 x 1mm2                                                                                                      |                                                                                                                                                                                          |
| Terminal Capacity 2                                                                                                                             | 4 x 1.5mm2                                                                                                    |                                                                                                                                                                                          |
| Terminal Capacity 3                                                                                                                             | 2 x 2.5mm2                                                                                                    |                                                                                                                                                                                          |
| Terminal Capacity 4                                                                                                                             | 1 x 4mm2                                                                                                      |                                                                                                                                                                                          |
| Earth Terminal Capacity 1                                                                                                                       | 5 x 1mm2                                                                                                      |                                                                                                                                                                                          |
| Earth Terminal Capacity 2                                                                                                                       | 4 x 1.5mm2                                                                                                    |                                                                                                                                                                                          |
| Earth Terminal Capacity 3                                                                                                                       | 2 x 2.5mm2                                                                                                    |                                                                                                                                                                                          |
| Earth Terminal Capacity 4                                                                                                                       | 1 x 4mm2                                                                                                      |                                                                                                                                                                                          |
| Product Class 1                                                                                                                                 | Must be earthed                                                                                               |                                                                                                                                                                                          |
| Ambient Operating Temperature                                                                                                                   | -5° to +40°C                                                                                                  |                                                                                                                                                                                          |
| Recommended Location                                                                                                                            | Internal Use Only                                                                                             |                                                                                                                                                                                          |
| Maximum Installation Altitude                                                                                                                   | 2000m                                                                                                         |                                                                                                                                                                                          |
| Standard/Approval                                                                                                                               | BS 546                                                                                                        |                                                                                                                                                                                          |
| Additional Notes                                                                                                                                | Shuttered: Yes                                                                                                |                                                                                                                                                                                          |
| Patents and Trademarks                                                                                                                          | Sheer is a Registered Trade Mark No. 2296586                                                                  |                                                                                                                                                                                          |
| All products listed conform to current British or<br>European standard and the product information is<br>correct at the time of going to press. | All accessories are manufactured under an accredited BS EN ISO 9001 : 2015 Quality Management System.         | It is the policy of the company to improve products<br>as part of our development programme.<br>Therefore, we reserve the right to alter designs<br>and dimensions without prior notice. |
| Illustrations and diagrams are reproduced within the limitations of reproduction and printing process and are not binding.                      | Due to manufacturing processes we cannot guarantee an exact colour match and shadings of of certain finishes. | Correct as at 17 October 2018 10:01 AM E&OE                                                                                                                                              |