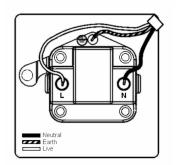

## **Dimensions**

| Primary Range                                                                                                                                   | Sheer                                                                                                         |                                                                                                                                                                                          |
|-------------------------------------------------------------------------------------------------------------------------------------------------|---------------------------------------------------------------------------------------------------------------|------------------------------------------------------------------------------------------------------------------------------------------------------------------------------------------|
| Insert Type                                                                                                                                     | 1 gang 2A Unswitched Socket                                                                                   |                                                                                                                                                                                          |
| Plate Finish                                                                                                                                    | Sheer Box Satin Chrome                                                                                        |                                                                                                                                                                                          |
| Insert Colour                                                                                                                                   | Black                                                                                                         |                                                                                                                                                                                          |
| EAN13 Barcode                                                                                                                                   | 5017503081042                                                                                                 |                                                                                                                                                                                          |
| Dimensions (Nominal)                                                                                                                            | Single: Height = 86.0mm Width = 86.0mm Depth = 1.5mm                                                          |                                                                                                                                                                                          |
| Fixing Hole Centres                                                                                                                             | Box Fixing = 60.3mm Grid Fixing = N/A                                                                         |                                                                                                                                                                                          |
| Minimum Wall Box Depth                                                                                                                          | 35mm                                                                                                          |                                                                                                                                                                                          |
| Switched Poles                                                                                                                                  | None                                                                                                          |                                                                                                                                                                                          |
| Current Rating                                                                                                                                  | 2 Amp                                                                                                         |                                                                                                                                                                                          |
| Voltage                                                                                                                                         | 220/250V AC                                                                                                   |                                                                                                                                                                                          |
| Maximum Load                                                                                                                                    | 2 Amp                                                                                                         |                                                                                                                                                                                          |
| Mains Frequency                                                                                                                                 | 50Hz                                                                                                          |                                                                                                                                                                                          |
| IP Rating                                                                                                                                       | IP2XD                                                                                                         |                                                                                                                                                                                          |
| Contact Gap Minimum                                                                                                                             | None                                                                                                          |                                                                                                                                                                                          |
| Terminal Capacity 1                                                                                                                             | 5 x 1mm2                                                                                                      |                                                                                                                                                                                          |
| Terminal Capacity 2                                                                                                                             | 4 x 1.5mm2                                                                                                    |                                                                                                                                                                                          |
| Terminal Capacity 3                                                                                                                             | 2 x 2.5mm2                                                                                                    |                                                                                                                                                                                          |
| Terminal Capacity 4                                                                                                                             | 1 x 4mm2                                                                                                      |                                                                                                                                                                                          |
| Earth Terminal Capacity 1                                                                                                                       | 5 x 1mm2                                                                                                      |                                                                                                                                                                                          |
| Earth Terminal Capacity 2                                                                                                                       | 4 x 1.5mm2                                                                                                    |                                                                                                                                                                                          |
| Earth Terminal Capacity 3                                                                                                                       | 2 x 2.5mm2                                                                                                    |                                                                                                                                                                                          |
| Earth Terminal Capacity 4                                                                                                                       | 1 x 4mm2                                                                                                      |                                                                                                                                                                                          |
| Product Class 1                                                                                                                                 | Must be earthed                                                                                               |                                                                                                                                                                                          |
| Ambient Operating Temperature                                                                                                                   | -5° to +40°C                                                                                                  |                                                                                                                                                                                          |
| Recommended Location                                                                                                                            | Internal Use Only                                                                                             |                                                                                                                                                                                          |
| Maximum Installation Altitude                                                                                                                   | 2000m                                                                                                         |                                                                                                                                                                                          |
| Standard/Approval                                                                                                                               | BS 546                                                                                                        |                                                                                                                                                                                          |
| Additional Notes                                                                                                                                | Shuttered: Yes                                                                                                |                                                                                                                                                                                          |
| Patents and Trademarks                                                                                                                          | Sheer is a Registered Trade Mark No. 2296586                                                                  |                                                                                                                                                                                          |
| All products listed conform to current British or<br>European standard and the product information is<br>correct at the time of going to press. | All accessories are manufactured under an accredited BS EN ISO 9001 : 2015 Quality Management System.         | It is the policy of the company to improve products<br>as part of our development programme.<br>Therefore, we reserve the right to alter designs<br>and dimensions without prior notice. |
| Illustrations and diagrams are reproduced within the limitations of reproduction and printing process and are not binding.                      | Due to manufacturing processes we cannot guarantee an exact colour match and shadings of of certain finishes. | Correct as at 17 October 2018 10:01 AM E&OE                                                                                                                                              |