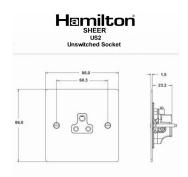

## **Dimensions**

| Primary Range                                                                                                                                   | Sheer                                                                                                         |                                                                                                                                                                                          |
|-------------------------------------------------------------------------------------------------------------------------------------------------|---------------------------------------------------------------------------------------------------------------|------------------------------------------------------------------------------------------------------------------------------------------------------------------------------------------|
| Insert Type                                                                                                                                     | 1 gang 2A Unswitched Socket                                                                                   |                                                                                                                                                                                          |
| Plate Finish                                                                                                                                    | Sheer Box Satin Chrome                                                                                        |                                                                                                                                                                                          |
| Insert Colour                                                                                                                                   | Black                                                                                                         |                                                                                                                                                                                          |
| EAN13 Barcode                                                                                                                                   | 5017503081042                                                                                                 |                                                                                                                                                                                          |
| Dimensions (Nominal)                                                                                                                            | Single: Height = 86.0mm Width = 86.0mm Depth = 1.5mm                                                          |                                                                                                                                                                                          |
| Fixing Hole Centres                                                                                                                             | Box Fixing = 60.3mm Grid Fixing = N/A                                                                         |                                                                                                                                                                                          |
| Minimum Wall Box Depth                                                                                                                          | 35mm                                                                                                          |                                                                                                                                                                                          |
| Switched Poles                                                                                                                                  | None                                                                                                          |                                                                                                                                                                                          |
| Current Rating                                                                                                                                  | 2 Amp                                                                                                         |                                                                                                                                                                                          |
| Voltage                                                                                                                                         | 220/250V AC                                                                                                   |                                                                                                                                                                                          |
| Maximum Load                                                                                                                                    | 2 Amp                                                                                                         |                                                                                                                                                                                          |
| Mains Frequency                                                                                                                                 | 50Hz                                                                                                          |                                                                                                                                                                                          |
| IP Rating                                                                                                                                       | IP2XD                                                                                                         |                                                                                                                                                                                          |
| Contact Gap Minimum                                                                                                                             | None                                                                                                          |                                                                                                                                                                                          |
| Terminal Capacity 1                                                                                                                             | 5 x 1mm2                                                                                                      |                                                                                                                                                                                          |
| Terminal Capacity 2                                                                                                                             | 4 x 1.5mm2                                                                                                    |                                                                                                                                                                                          |
| Terminal Capacity 3                                                                                                                             | 2 x 2.5mm2                                                                                                    |                                                                                                                                                                                          |
| Terminal Capacity 4                                                                                                                             | 1 x 4mm2                                                                                                      |                                                                                                                                                                                          |
| Earth Terminal Capacity 1                                                                                                                       | 5 x 1mm2                                                                                                      |                                                                                                                                                                                          |
| Earth Terminal Capacity 2                                                                                                                       | 4 x 1.5mm2                                                                                                    |                                                                                                                                                                                          |
| Earth Terminal Capacity 3                                                                                                                       | 2 x 2.5mm2                                                                                                    |                                                                                                                                                                                          |
| Earth Terminal Capacity 4                                                                                                                       | 1 x 4mm2                                                                                                      |                                                                                                                                                                                          |
| Product Class 1                                                                                                                                 | Must be earthed                                                                                               |                                                                                                                                                                                          |
| Ambient Operating Temperature                                                                                                                   | -5° to +40°C                                                                                                  |                                                                                                                                                                                          |
| Recommended Location                                                                                                                            | Internal Use Only                                                                                             |                                                                                                                                                                                          |
| Maximum Installation Altitude                                                                                                                   | 2000m                                                                                                         |                                                                                                                                                                                          |
| Standard/Approval                                                                                                                               | BS 546                                                                                                        |                                                                                                                                                                                          |
| Additional Notes                                                                                                                                | Shuttered: Yes                                                                                                |                                                                                                                                                                                          |
| Patents and Trademarks                                                                                                                          | Sheer is a Registered Trade Mark No. 2296586                                                                  |                                                                                                                                                                                          |
| All products listed conform to current British or<br>European standard and the product information is<br>correct at the time of going to press. | All accessories are manufactured under an accredited BS EN ISO 9001 : 2015 Quality Management System.         | It is the policy of the company to improve products<br>as part of our development programme.<br>Therefore, we reserve the right to alter designs<br>and dimensions without prior notice. |
| Illustrations and diagrams are reproduced within the limitations of reproduction and printing process and are not binding.                      | Due to manufacturing processes we cannot guarantee an exact colour match and shadings of of certain finishes. | Correct as at 17 October 2018 10:01 AM E&OE                                                                                                                                              |