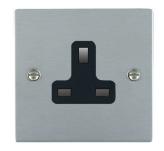

## 86US13B

Sheer Satin Chrome 1 gang 13A Unswitched Socket Black

## Item Image