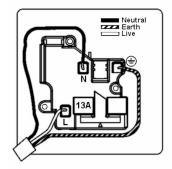

## **Dimensions**

| Primary Range                                                                                                                                   | Sheer                                                                                                         |                                                                                                                                                                                  |
|-------------------------------------------------------------------------------------------------------------------------------------------------|---------------------------------------------------------------------------------------------------------------|----------------------------------------------------------------------------------------------------------------------------------------------------------------------------------|
| Insert Type                                                                                                                                     | 1 gang 13A Unswitched Socket                                                                                  |                                                                                                                                                                                  |
| Plate Finish                                                                                                                                    | Sheer Box Satin Chrome                                                                                        |                                                                                                                                                                                  |
| Insert Colour                                                                                                                                   | Black                                                                                                         |                                                                                                                                                                                  |
| EAN13 Barcode                                                                                                                                   | 5017503081073                                                                                                 |                                                                                                                                                                                  |
| Dimensions (Nominal)                                                                                                                            | Single: Height = 86.0mm Width = 86.0mm Depth = 1.5mm                                                          |                                                                                                                                                                                  |
| Fixing Hole Centres                                                                                                                             | Box Fixing = 60.3mm Grid Fixing = N/A                                                                         |                                                                                                                                                                                  |
| Minimum Wall Box Depth                                                                                                                          | 35mm                                                                                                          |                                                                                                                                                                                  |
| Switched Poles                                                                                                                                  | None                                                                                                          |                                                                                                                                                                                  |
| Current Rating                                                                                                                                  | 13 Amp                                                                                                        |                                                                                                                                                                                  |
| Voltage                                                                                                                                         | 220/250V AC                                                                                                   |                                                                                                                                                                                  |
| Maximum Load                                                                                                                                    | 13 Amp                                                                                                        |                                                                                                                                                                                  |
| Mains Frequency                                                                                                                                 | 50Hz                                                                                                          |                                                                                                                                                                                  |
| IP Rating                                                                                                                                       | IP2XD                                                                                                         |                                                                                                                                                                                  |
| Contact Gap Minimum                                                                                                                             | None                                                                                                          |                                                                                                                                                                                  |
| Terminal Capacity 1                                                                                                                             | 3 x 2.5mm2                                                                                                    |                                                                                                                                                                                  |
| Terminal Capacity 2                                                                                                                             | 3 x 4mm2                                                                                                      |                                                                                                                                                                                  |
| Terminal Capacity 3                                                                                                                             | 2 x 6mm2 Multi-Strand                                                                                         |                                                                                                                                                                                  |
| Terminal Capacity 4                                                                                                                             | 1 x 10mm2                                                                                                     |                                                                                                                                                                                  |
| Earth Terminal Capacity 1                                                                                                                       | 3 x 2.5mm2                                                                                                    |                                                                                                                                                                                  |
| Earth Terminal Capacity 2                                                                                                                       | 3 x 4mm2                                                                                                      |                                                                                                                                                                                  |
| Earth Terminal Capacity 3                                                                                                                       | 2 x 6mm2 Multi-strand                                                                                         |                                                                                                                                                                                  |
| Earth Terminal Capacity 4                                                                                                                       | 1 x 10mm2                                                                                                     |                                                                                                                                                                                  |
| Product Class 1                                                                                                                                 | Must be earthed                                                                                               |                                                                                                                                                                                  |
| Ambient Operating Temperature                                                                                                                   | -5° to +40°C                                                                                                  |                                                                                                                                                                                  |
| Recommended Location                                                                                                                            | Internal Use Only                                                                                             |                                                                                                                                                                                  |
| Maximum Installation Altitude                                                                                                                   | 2000m                                                                                                         |                                                                                                                                                                                  |
| Standard/Approval                                                                                                                               | BS 1363-2                                                                                                     |                                                                                                                                                                                  |
| Additional Notes                                                                                                                                | Shuttered: Yes                                                                                                |                                                                                                                                                                                  |
| Patents and Trademarks                                                                                                                          | Sheer is a Registered Trade Mark No. 2296586                                                                  |                                                                                                                                                                                  |
| All products listed conform to current British or<br>European standard and the product information is<br>correct at the time of going to press. | All accessories are manufactured under an accredited BS EN ISO 9001 : 2015 Quality Management System.         | It is the policy of the company to improve products as part of our development programme.  Therefore, we reserve the right to alter designs and dimensions without prior notice. |
| Illustrations and diagrams are reproduced within<br>the limitations of reproduction and printing<br>process and are not binding.                | Due to manufacturing processes we cannot guarantee an exact colour match and shadings of of certain finishes. | Correct as at 17 October 2018 10:01 AM E&OE                                                                                                                                      |
|                                                                                                                                                 |                                                                                                               |                                                                                                                                                                                  |