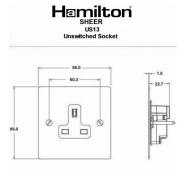

## **Dimensions**

| Primary Range                                                                                                                                   | Sheer                                                                                                         |                                                                                                                                                                                  |
|-------------------------------------------------------------------------------------------------------------------------------------------------|---------------------------------------------------------------------------------------------------------------|----------------------------------------------------------------------------------------------------------------------------------------------------------------------------------|
| Insert Type                                                                                                                                     | 1 gang 13A Unswitched Socket                                                                                  |                                                                                                                                                                                  |
| Plate Finish                                                                                                                                    | Sheer Box Satin Chrome                                                                                        |                                                                                                                                                                                  |
| Insert Colour                                                                                                                                   | Black                                                                                                         |                                                                                                                                                                                  |
| EAN13 Barcode                                                                                                                                   | 5017503081073                                                                                                 |                                                                                                                                                                                  |
| Dimensions (Nominal)                                                                                                                            | Single: Height = 86.0mm Width = 86.0mm Depth = 1.5mm                                                          |                                                                                                                                                                                  |
| Fixing Hole Centres                                                                                                                             | Box Fixing = 60.3mm Grid Fixing = N/A                                                                         |                                                                                                                                                                                  |
| Minimum Wall Box Depth                                                                                                                          | 35mm                                                                                                          |                                                                                                                                                                                  |
| Switched Poles                                                                                                                                  | None                                                                                                          |                                                                                                                                                                                  |
| Current Rating                                                                                                                                  | 13 Amp                                                                                                        |                                                                                                                                                                                  |
| Voltage                                                                                                                                         | 220/250V AC                                                                                                   |                                                                                                                                                                                  |
| Maximum Load                                                                                                                                    | 13 Amp                                                                                                        |                                                                                                                                                                                  |
| Mains Frequency                                                                                                                                 | 50Hz                                                                                                          |                                                                                                                                                                                  |
| IP Rating                                                                                                                                       | IP2XD                                                                                                         |                                                                                                                                                                                  |
| Contact Gap Minimum                                                                                                                             | None                                                                                                          |                                                                                                                                                                                  |
| Terminal Capacity 1                                                                                                                             | 3 x 2.5mm2                                                                                                    |                                                                                                                                                                                  |
| Terminal Capacity 2                                                                                                                             | 3 x 4mm2                                                                                                      |                                                                                                                                                                                  |
| Terminal Capacity 3                                                                                                                             | 2 x 6mm2 Multi-Strand                                                                                         |                                                                                                                                                                                  |
| Terminal Capacity 4                                                                                                                             | 1 x 10mm2                                                                                                     |                                                                                                                                                                                  |
| Earth Terminal Capacity 1                                                                                                                       | 3 x 2.5mm2                                                                                                    |                                                                                                                                                                                  |
| Earth Terminal Capacity 2                                                                                                                       | 3 x 4mm2                                                                                                      |                                                                                                                                                                                  |
| Earth Terminal Capacity 3                                                                                                                       | 2 x 6mm2 Multi-strand                                                                                         |                                                                                                                                                                                  |
| Earth Terminal Capacity 4                                                                                                                       | 1 x 10mm2                                                                                                     |                                                                                                                                                                                  |
| Product Class 1                                                                                                                                 | Must be earthed                                                                                               |                                                                                                                                                                                  |
| Ambient Operating Temperature                                                                                                                   | -5° to +40°C                                                                                                  |                                                                                                                                                                                  |
| Recommended Location                                                                                                                            | Internal Use Only                                                                                             |                                                                                                                                                                                  |
| Maximum Installation Altitude                                                                                                                   | 2000m                                                                                                         |                                                                                                                                                                                  |
| Standard/Approval                                                                                                                               | BS 1363-2                                                                                                     |                                                                                                                                                                                  |
| Additional Notes                                                                                                                                | Shuttered: Yes                                                                                                |                                                                                                                                                                                  |
| Patents and Trademarks                                                                                                                          | Sheer is a Registered Trade Mark No. 2296586                                                                  |                                                                                                                                                                                  |
| All products listed conform to current British or<br>European standard and the product information is<br>correct at the time of going to press. | All accessories are manufactured under an accredited BS EN ISO 9001 : 2015 Quality Management System.         | It is the policy of the company to improve products as part of our development programme.  Therefore, we reserve the right to alter designs and dimensions without prior notice. |
| Illustrations and diagrams are reproduced within<br>the limitations of reproduction and printing<br>process and are not binding.                | Due to manufacturing processes we cannot guarantee an exact colour match and shadings of of certain finishes. | Correct as at 17 October 2018 10:01 AM E&OE                                                                                                                                      |
|                                                                                                                                                 |                                                                                                               |                                                                                                                                                                                  |