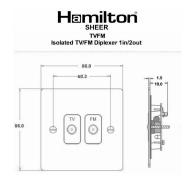

#### 86TVFMW

Sheer Satin Chrome Isolated TV/FM Diplexer 1in/2out White

#### **Dimensions**

| Primary Range                                                                                                                                   | Sheer                                                                                                         |                                                                                                                                                                                        |
|-------------------------------------------------------------------------------------------------------------------------------------------------|---------------------------------------------------------------------------------------------------------------|----------------------------------------------------------------------------------------------------------------------------------------------------------------------------------------|
| Insert Type                                                                                                                                     | Isolated TV/FM Diplexer 1in/2out                                                                              |                                                                                                                                                                                        |
| Plate Finish                                                                                                                                    | Sheer Box Satin Chrome                                                                                        |                                                                                                                                                                                        |
| Insert Colour                                                                                                                                   | White                                                                                                         |                                                                                                                                                                                        |
| EAN13 Barcode                                                                                                                                   | 5017503080632                                                                                                 |                                                                                                                                                                                        |
| Dimensions (Nominal)                                                                                                                            | Single: Height = 86.0mm Width = 86.0mm Depth = 1.5mm                                                          |                                                                                                                                                                                        |
| Fixing Hole Centres                                                                                                                             | Box Fixing = 60.3mm Grid Fixing = N/A                                                                         |                                                                                                                                                                                        |
| Minimum Wall Box Depth                                                                                                                          | 25mm                                                                                                          |                                                                                                                                                                                        |
| Switched Poles                                                                                                                                  | N/A                                                                                                           |                                                                                                                                                                                        |
| IP Rating                                                                                                                                       | IP2XD                                                                                                         |                                                                                                                                                                                        |
| Contact Gap Minimum                                                                                                                             | N/A                                                                                                           |                                                                                                                                                                                        |
| Earth Terminal Capacity 1                                                                                                                       | 5 x 1mm2                                                                                                      |                                                                                                                                                                                        |
| Earth Terminal Capacity 2                                                                                                                       | 4 x 1.5mm2                                                                                                    |                                                                                                                                                                                        |
| Earth Terminal Capacity 3                                                                                                                       | 3 x 2.5mm2                                                                                                    |                                                                                                                                                                                        |
| Earth Terminal Capacity 4                                                                                                                       | 1 x 4mm2 Multi-strand                                                                                         |                                                                                                                                                                                        |
| Earth Terminal Capacity 5                                                                                                                       | 1 x 6mm2                                                                                                      |                                                                                                                                                                                        |
| Product Class 1                                                                                                                                 | Must be earthed (ref BS7671 415.2.1)                                                                          |                                                                                                                                                                                        |
| Ambient Operating Temperature                                                                                                                   | -5° to +40°C                                                                                                  |                                                                                                                                                                                        |
| Recommended Location                                                                                                                            | Internal Use Only                                                                                             |                                                                                                                                                                                        |
| Maximum Installation Altitude                                                                                                                   | 2000m                                                                                                         |                                                                                                                                                                                        |
| Patents and Trademarks                                                                                                                          | Sheer is a Registered Trade Mark No. 2296586                                                                  |                                                                                                                                                                                        |
| All products listed conform to current British or<br>European standard and the product information is<br>correct at the time of going to press. | All accessories are manufactured under an accredited BS EN ISO 9001 : 2015 Quality Management System.         | It is the policy of the company to improve products<br>as part of our development programme.  Therefore, we reserve the right to alter designs<br>and dimensions without prior notice. |
| Illustrations and diagrams are reproduced within the limitations of reproduction and printing process and are not binding.                      | Due to manufacturing processes we cannot guarantee an exact colour match and shadings of of certain finishes. | Correct as at 17 October 2018 10:01 AM<br>E&OE                                                                                                                                         |