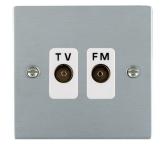

#### 86TVFMW

Sheer Satin Chrome Isolated TV/FM Diplexer 1in/2out White

## Item Image