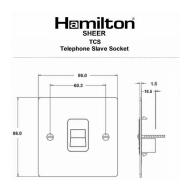

#### 86TCSW

Sheer Satin Chrome 1 gang Telephone Slave White

#### Dimensions

| Primary Range                                                                                                                                   | Sheer - Designed to fit Folded Metal Wall Box Enclosures that comply with BS4662-2006.                        |                                                                                                                                                                                          |
|-------------------------------------------------------------------------------------------------------------------------------------------------|---------------------------------------------------------------------------------------------------------------|------------------------------------------------------------------------------------------------------------------------------------------------------------------------------------------|
| Insert Type                                                                                                                                     | 1 gang Telephone Slave                                                                                        |                                                                                                                                                                                          |
| Plate Finish                                                                                                                                    | Sheer Box Satin Chrome                                                                                        |                                                                                                                                                                                          |
| Insert Colour                                                                                                                                   | White                                                                                                         |                                                                                                                                                                                          |
| EAN13 Barcode                                                                                                                                   | 5017503080656                                                                                                 |                                                                                                                                                                                          |
| Dimensions (Nominal)                                                                                                                            | Single: Height = 86.0mm Width = 86.0mm Depth = 1.5mm                                                          |                                                                                                                                                                                          |
| Fixing Hole Centres                                                                                                                             | Box Fixing = 60.3mm Grid Fixing = N/A                                                                         |                                                                                                                                                                                          |
| Minimum Wall Box Depth                                                                                                                          | 25mm                                                                                                          |                                                                                                                                                                                          |
| Switched Poles                                                                                                                                  | N/A                                                                                                           |                                                                                                                                                                                          |
| IP Rating                                                                                                                                       | IP2XD                                                                                                         |                                                                                                                                                                                          |
| Contact Gap Minimum                                                                                                                             | N/A                                                                                                           |                                                                                                                                                                                          |
| Earth Terminal Capacity 1                                                                                                                       | 5 x 1mm2                                                                                                      |                                                                                                                                                                                          |
| Earth Terminal Capacity 2                                                                                                                       | 4 x 1.5mm2                                                                                                    |                                                                                                                                                                                          |
| Earth Terminal Capacity 3                                                                                                                       | 3 x 2.5mm2                                                                                                    |                                                                                                                                                                                          |
| Earth Terminal Capacity 4                                                                                                                       | 1 x 4mm2 Multi-strand                                                                                         |                                                                                                                                                                                          |
| Earth Terminal Capacity 5                                                                                                                       | 1 x 6mm2                                                                                                      |                                                                                                                                                                                          |
| Product Class 1                                                                                                                                 | Must be earthed (ref BS7671 415.2.1)                                                                          |                                                                                                                                                                                          |
| Ambient Operating Temperature                                                                                                                   | -5° to +40°C                                                                                                  |                                                                                                                                                                                          |
| Recommended Location                                                                                                                            | Internal Use Only                                                                                             |                                                                                                                                                                                          |
| Maximum Installation Altitude                                                                                                                   | 2000m                                                                                                         |                                                                                                                                                                                          |
| Patents and Trademarks                                                                                                                          | Sheer is a Registered Trade Mark No. 2296586                                                                  |                                                                                                                                                                                          |
| All products listed conform to current British or<br>European standard and the product information is<br>correct at the time of going to press. | All accessories are manufactured under an accredited BS EN ISO 9001 : 2015 Quality Management System.         | It is the policy of the company to improve products<br>as part of our development programme.<br>Therefore, we reserve the right to alter designs<br>and dimensions without prior notice. |
| Illustrations and diagrams are reproduced within<br>the limitations of reproduction and printing<br>process and are not binding.                | Due to manufacturing processes we cannot guarantee an exact colour match and shadings of of certain finishes. | Correct as at 17 October 2018 10:01 AM E&OE                                                                                                                                              |