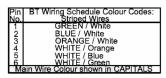

## Wiring

Incoming Telephone Cable
On 4 wire systems, Pin 1 and 6
are not connected.

The maximum REN that can be connected to any one exchange line is 4. Any number of sockets may be connected. All sockets are connected in parallel. ie Pin 1 to Pin 1 : Pin 2 to Pin 2 ; etc. as shown in the diagram above.