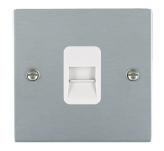

SL

# making connections beautifully

Wiring Accessories • Circuit Protection • Smart Lighting Control & Multi-room Audio

#### 86TCSW

Sheer Satin Chrome 1 gang Telephone Slave White

## Item Image



## Wiring



Incoming Telephone Cable
On 4 wire systems, Pin 1 and 6
are not connected.

The maximum REN that can be connected to any one exchange line is 4. Any number of sockets may be connected. All sockets are connected in parallel. ie Pin 1 to Pin 1 : Pin 2 to Pin 2 ; etc. as shown in the diagram above.

#### Dimensions



| Primary Range                                                                                                                                   | Sheer - Designed to fit Folded Metal Wall Box Enclosures that comply with BS4662-2006.                        |                                                                                                                                                                                          |
|--------------------