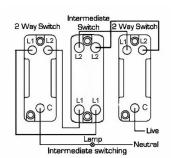

SL

## making connections beautifully

Wiring Accessories • Circuit Protection • Smart Lighting Control & Multi-room Audio

## 86T31

Sheer Satin Chrome 1 gang 20AX Intermediate Toggle Satin Chrome

## Item Image







## **Dimensions**



| Primary Range                                                                                                                                   | Sheer                                                                                                 |                                                                                                                                                                                  |
|-------------------------------------------------------------------------------------------------------------------------------------------------|-------------------------------------------------------------------------------------------------------|-----------------------------------------------------------------------------------------------