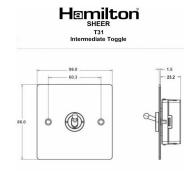

## **Dimensions**

| Primary Range                                                                                                                                   | Sheer                                                                                                 |                                                                                                                                                                                  |
|-------------------------------------------------------------------------------------------------------------------------------------------------|-------------------------------------------------------------------------------------------------------|----------------------------------------------------------------------------------------------------------------------------------------------------------------------------------|
| Insert Type                                                                                                                                     | 1 gang 20AX Intermediate Toggle                                                                       |                                                                                                                                                                                  |
| Plate Finish                                                                                                                                    | Sheer Box Satin Chrome                                                                                |                                                                                                                                                                                  |
| Insert Colour                                                                                                                                   | Satin Chrome                                                                                          |                                                                                                                                                                                  |
| EAN13 Barcode                                                                                                                                   | 5028690082897                                                                                         |                                                                                                                                                                                  |
| Dimensions (Nominal)                                                                                                                            | Single: Height = 86.0mm Width = 86.0mm Depth = 1.5mm                                                  |                                                                                                                                                                                  |
| Fixing Hole Centres                                                                                                                             | Box Fixing = 60.3mm Grid Fixing = N/A                                                                 |                                                                                                                                                                                  |
| Minimum Wall Box Depth                                                                                                                          | 35mm                                                                                                  |                                                                                                                                                                                  |
| Switched Poles                                                                                                                                  | Single                                                                                                |                                                                                                                                                                                  |
| Current Rating                                                                                                                                  | 20AX                                                                                                  |                                                                                                                                                                                  |
| Voltage                                                                                                                                         | 220/250V AC                                                                                           |                                                                                                                                                                                  |
| Maximum Load                                                                                                                                    | 20 Amp inductive                                                                                      |                                                                                                                                                                                  |
| Mains Frequency                                                                                                                                 | 50Hz                                                                                                  |                                                                                                                                                                                  |
| IP Rating                                                                                                                                       | IP2XD                                                                                                 |                                                                                                                                                                                  |
| Contact Gap Minimum                                                                                                                             | 3mm                                                                                                   |                                                                                                                                                                                  |
| Terminal Capacity 1                                                                                                                             | 5 x 1mm2                                                                                              |                                                                                                                                                                                  |
| Terminal Capacity 2                                                                                                                             | 4 x 1.5mm2                                                                                            |                                                                                                                                                                                  |
| Terminal Capacity 3                                                                                                                             | 2 x 2.5mm2                                                                                            |                                                                                                                                                                                  |
| Terminal Capacity 4                                                                                                                             | 2 x 4mm2 Multi-strand                                                                                 |                                                                                                                                                                                  |
| Terminal Capacity 5                                                                                                                             | 1 x 6mm2                                                                                              |                                                                                                                                                                                  |
| Earth Terminal Capacity 1                                                                                                                       | 6 x 1mm2                                                                                              |                                                                                                                                                                                  |
| Earth Terminal Capacity 2                                                                                                                       | 5 x 1.5mm2                                                                                            |                                                                                                                                                                                  |
| Earth Terminal Capacity 3                                                                                                                       | 3 x 2.5mm2                                                                                            |                                                                                                                                                                                  |
| Earth Terminal Capacity 4                                                                                                                       | 2 x 4mm2 Multi-strand                                                                                 |                                                                                                                                                                                  |
| Earth Terminal Capacity 5                                                                                                                       | 1 x 6mm2                                                                                              |                                                                                                                                                                                  |
| Product Class 1                                                                                                                                 | Must be earthed                                                                                       |                                                                                                                                                                                  |
| Ambient Operating Temperature                                                                                                                   | -5° to +40°C                                                                                          |                                                                                                                                                                                  |
| Recommended Location                                                                                                                            | Internal Use Only                                                                                     |                                                                                                                                                                                  |
| Maximum Installation Altitude                                                                                                                   | 2000m                                                                                                 |                                                                                                                                                                                  |
| Standard/Approval                                                                                                                               | BS EN 60669-1                                                                                         |                                                                                                                                                                                  |
| Patents and Trademarks                                                                                                                          | Sheer is a Registered Trade Mark No. 2296586                                                          |                                                                                                                                                                                  |
| All products listed conform to current British or<br>European standard and the product information is<br>correct at the time of going to press. | All accessories are manufactured under an accredited BS EN ISO 9001 : 2015 Quality Management System. | It is the policy of the company to improve products as part of our development programme.  Therefore, we reserve the right to alter designs and dimensions without prior notice. |
|                                                                                                                                                 |                                                                                                       |                                                                                                                                                                                  |