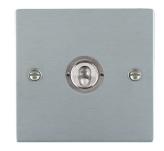

## 86T31

Sheer Satin Chrome 1 gang 20AX Intermediate Toggle Satin Chrome

## Item Image