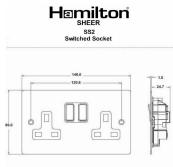

## 86SS2BL-B

Sheer Satin Chrome 2 gang 13A Double Pole Switched Socket Black/Black

Item Image

Wiring

**Dimensions** 

| Primary Range                                                                                                                                   | Sheer                                                                                                     |                                                                                                                                                                                  |
|-------------------------------------------------------------------------------------------------------------------------------------------------|-----------------------------------------------------------------------------------------------------------|----------------------------------------------------------------------------------------------------------------------------------------------------------------------------------|
| Insert Type                                                                                                                                     | 2 gang 13A Double Pole Switched Socket                                                                    |                                                                                                                                                                                  |
| Plate Finish                                                                                                                                    | Sheer Box Satin Chrome                                                                                    |                                                                                                                                                                                  |
| Insert Colour                                                                                                                                   | Black/Black                                                                                               |                                                                                                                                                                                  |
| EAN13 Barcode                                                                                                                                   | 5017503081028                                                                                             |                                                                                                                                                                                  |
| Dimensions (Nominal)                                                                                                                            | Double: Height = 86.0mm Width = 146.0mm Depth = 1.5mm                                                     |                                                                                                                                                                                  |
| Fixing Hole Centres                                                                                                                             | Box Fixing = 120.6mm Grid Fixing = N/A                                                                    |                                                                                                                                                                                  |
| Minimum Wall Box Depth                                                                                                                          | 35mm                                                                                                      |                                                                                                                                                                                  |
| Switched Poles                                                                                                                                  | Double                                                                                                    |                                                                                                                                                                                  |
| Current Rating                                                                                                                                  | 13 Amp                                                                                                    |                                                                                                                                                                                  |
| Voltage                                                                                                                                         | 220/250V AC                                                                                               |                                                                                                                                                                                  |
| Maximum Load                                                                                                                                    | 13 Amp                                                                                                    |                                                                                                                                                                                  |
| Mains Frequency                                                                                                                                 | 50Hz                                                                                                      |                                                                                                                                                                                  |
| IP Rating                                                                                                                                       | IP2XD                                                                                                     |                                                                                                                                                                                  |
| Contact Gap Minimum                                                                                                                             | 3mm                                                                                                       |                                                                                                                                                                                  |
| Terminal Capacity 1                                                                                                                             | 4 x 2.5mm2                                                                                                |                                                                                                                                                                                  |
| Terminal Capacity 2                                                                                                                             | 3 x 4mm2                                                                                                  |                                                                                                                                                                                  |
| Terminal Capacity 3                                                                                                                             | 2 x 6mm2 Multi-Strand                                                                                     |                                                                                                                                                                                  |
| Terminal Capacity 4                                                                                                                             | 1 x 10mm2                                                                                                 |                                                                                                                                                                                  |
| Earth Terminal Capacity 1                                                                                                                       | 4 x 2.5mm2                                                                                                |                                                                                                                                                                                  |
| Earth Terminal Capacity 2                                                                                                                       | 3 x 4mm2                                                                                                  |                                                                                                                                                                                  |
| Earth Terminal Capacity 3                                                                                                                       | 2 x 6mm2 Multi-strand                                                                                     |                                                                                                                                                                                  |
| Earth Terminal Capacity 4                                                                                                                       | 1 x 10mm2                                                                                                 |                                                                                                                                                                                  |
| Product Class 1                                                                                                                                 | Must be earthed                                                                                           |                                                                                                                                                                                  |
| Ambient Operating Temperature                                                                                                                   | -5° to +40°C                                                                                              |                                                                                                                                                                                  |
| Recommended Location                                                                                                                            | Internal Use Only                                                                                         |                                                                                                                                                                                  |
| Maximum Installation Altitude                                                                                                                   | 2000m                                                                                                     |                                                                                                                                                                                  |
| Standard/Approval                                                                                                                               | BS 1363-2                                                                                                 |                                                                                                                                                                                  |
| Additional Notes                                                                                                                                | Dual Earth: Yes                                                                                           |                                                                                                                                                                                  |
| Patents and Trademarks                                                                                                                          | Sheer is a Registered Trade Mark No. 2296586                                                              |                                                                                                                                                                                  |
| All products listed conform to current British or<br>European standard and the product information is<br>correct at the time of going to press. | All accessories are manufactured under an accredited BS EN ISO 9001 : 2015 Quality Management System.     | It is the policy of the company to improve products as part of our development programme.  Therefore, we reserve the right to alter designs and dimensions without prior notice. |
| Illustrations and diagrams are reproduced within the limitations of reproduction and printing                                                   | Due to manufacturing processes we cannot guarantee an exact colour match and shadings of contain finishes | Correct as at 17 October 2018 10:01 AM<br>E&OE                                                                                                                                   |