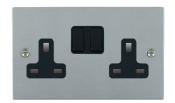

## 86SS2BL-B

Sheer Satin Chrome 2 gang 13A Double Pole Switched Socket Black/Black

Item Image

Wiring

**Dimensions** 

| Primary Range                                                                                                                                   | Sheer                                                                                                     |                                                                                                                                                                                  |
|-------------------------------------------------------------------------------------------------------------------------------------------------|-----------------------------------------------------------------------------------------------------------|----------------------------------------------------------------------------------------------------------------------------------------------------------------------------------|
| Insert Type                                                                                                                                     | 2 gang 13A Double Pole Switched Socket                                                                    |                                                                                                                                                                                  |
| Plate Finish                                                                                                                                    | Sheer Box Satin Chrome                                                                                    |                                                                                                                                                                                  |
| Insert Colour                                                                                                                                   | Black/Black                                                                                               |                                                                                                                                                                                  |
| EAN13 Barcode                                                                                                                                   | 5017503081028                                                                                             |                                                                                                                                                                                  |
| Dimensions (Nominal)                                                                                                                            | Double: Height = 86.0mm Width = 146.0mm Depth = 1.5mm                                                     |                                                                                                                                                                                  |
| Fixing Hole Centres                                                                                                                             | Box Fixing = 120.6mm Grid Fixing = N/A                                                                    |                                                                                                                                                                                  |
| Minimum Wall Box Depth                                                                                                                          | 35mm                                                                                                      |                                                                                                                                                                                  |
| Switched Poles                                                                                                                                  | Double                                                                                                    |                                                                                                                                                                                  |
| Current Rating                                                                                                                                  | 13 Amp                                                                                                    |                                                                                                                                                                                  |
| Voltage                                                                                                                                         | 220/250V AC                                                                                               |                                                                                                                                                                                  |
| Maximum Load                                                                                                                                    | 13 Amp                                                                                                    |                                                                                                                                                                                  |
| Mains Frequency                                                                                                                                 | 50Hz                                                                                                      |                                                                                                                                                                                  |
| IP Rating                                                                                                                                       | IP2XD                                                                                                     |                                                                                                                                                                                  |
| Contact Gap Minimum                                                                                                                             | 3mm                                                                                                       |                                                                                                                                                                                  |
| Terminal Capacity 1                                                                                                                             | 4 x 2.5mm2                                                                                                |                                                                                                                                                                                  |
| Terminal Capacity 2                                                                                                                             | 3 x 4mm2                                                                                                  |                                                                                                                                                                                  |
| Terminal Capacity 3                                                                                                                             | 2 x 6mm2 Multi-Strand                                                                                     |                                                                                                                                                                                  |
| Terminal Capacity 4                                                                                                                             | 1 x 10mm2                                                                                                 |                                                                                                                                                                                  |
| Earth Terminal Capacity 1                                                                                                                       | 4 x 2.5mm2                                                                                                |                                                                                                                                                                                  |
| Earth Terminal Capacity 2                                                                                                                       | 3 x 4mm2                                                                                                  |                                                                                                                                                                                  |
| Earth Terminal Capacity 3                                                                                                                       | 2 x 6mm2 Multi-strand                                                                                     |                                                                                                                                                                                  |
| Earth Terminal Capacity 4                                                                                                                       | 1 x 10mm2                                                                                                 |                                                                                                                                                                                  |
| Product Class 1                                                                                                                                 | Must be earthed                                                                                           |                                                                                                                                                                                  |
| Ambient Operating Temperature                                                                                                                   | -5° to +40°C                                                                                              |                                                                                                                                                                                  |
| Recommended Location                                                                                                                            | Internal Use Only                                                                                         |                                                                                                                                                                                  |
| Maximum Installation Altitude                                                                                                                   | 2000m                                                                                                     |                                                                                                                                                                                  |
| Standard/Approval                                                                                                                               | BS 1363-2                                                                                                 |                                                                                                                                                                                  |
| Additional Notes                                                                                                                                | Dual Earth: Yes                                                                                           |                                                                                                                                                                                  |
| Patents and Trademarks                                                                                                                          | Sheer is a Registered Trade Mark No. 2296586                                                              |                                                                                                                                                                                  |
| All products listed conform to current British or<br>European standard and the product information is<br>correct at the time of going to press. | All accessories are manufactured under an accredited BS EN ISO 9001 : 2015 Quality Management System.     | It is the policy of the company to improve products as part of our development programme.  Therefore, we reserve the right to alter designs and dimensions without prior notice. |
| Illustrations and diagrams are reproduced within the limitations of reproduction and printing                                                   | Due to manufacturing processes we cannot guarantee an exact colour match and shadings of contain finishes | Correct as at 17 October 2018 10:01 AM<br>E&OE                                                                                                                                   |