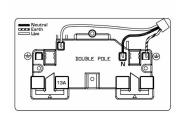

## 86SS2BL-B

Sheer Satin Chrome 2 gang 13A Double Pole Switched Socket Black/Black

Item Image

Wiring

**Dimensions** 

| Primary Range                                                                                                                                   | Sheer                                                                                                     |                                                                                                                                                                                  |
|-------------------------------------------------------------------------------------------------------------------------------------------------|-----------------------------------------------------------------------------------------------------------|----------------------------------------------------------------------------------------------------------------------------------------------------------------------------------|
| Insert Type                                                                                                                                     | 2 gang 13A Double Pole Switched Socket                                                                    |                                                                                                                                                                                  |
| Plate Finish                                                                                                                                    | Sheer Box Satin Chrome                                                                                    |                                                                                                                                                                                  |
| Insert Colour                                                                                                                                   | Black/Black                                                                                               |                                                                                                                                                                                  |
| EAN13 Barcode                                                                                                                                   | 5017503081028                                                                                             |                                                                                                                                                                                  |
| Dimensions (Nominal)                                                                                                                            | Double: Height = 86.0mm Width = 146.0mm Depth = 1.5mm                                                     |                                                                                                                                                                                  |
| Fixing Hole Centres                                                                                                                             | Box Fixing = 120.6mm Grid Fixing = N/A                                                                    |                                                                                                                                                                                  |
| Minimum Wall Box Depth                                                                                                                          | 35mm                                                                                                      |                                                                                                                                                                                  |
| Switched Poles                                                                                                                                  | Double                                                                                                    |                                                                                                                                                                                  |
| Current Rating                                                                                                                                  | 13 Amp                                                                                                    |                                                                                                                                                                                  |
| Voltage                                                                                                                                         | 220/250V AC                                                                                               |                                                                                                                                                                                  |
| Maximum Load                                                                                                                                    | 13 Amp                                                                                                    |                                                                                                                                                                                  |
| Mains Frequency                                                                                                                                 | 50Hz                                                                                                      |                                                                                                                                                                                  |
| IP Rating                                                                                                                                       | IP2XD                                                                                                     |                                                                                                                                                                                  |
| Contact Gap Minimum                                                                                                                             | 3mm                                                                                                       |                                                                                                                                                                                  |
| Terminal Capacity 1                                                                                                                             | 4 x 2.5mm2                                                                                                |                                                                                                                                                                                  |
| Terminal Capacity 2                                                                                                                             | 3 x 4mm2                                                                                                  |                                                                                                                                                                                  |
| Terminal Capacity 3                                                                                                                             | 2 x 6mm2 Multi-Strand                                                                                     |                                                                                                                                                                                  |
| Terminal Capacity 4                                                                                                                             | 1 x 10mm2                                                                                                 |                                                                                                                                                                                  |
| Earth Terminal Capacity 1                                                                                                                       | 4 x 2.5mm2                                                                                                |                                                                                                                                                                                  |
| Earth Terminal Capacity 2                                                                                                                       | 3 x 4mm2                                                                                                  |                                                                                                                                                                                  |
| Earth Terminal Capacity 3                                                                                                                       | 2 x 6mm2 Multi-strand                                                                                     |                                                                                                                                                                                  |
| Earth Terminal Capacity 4                                                                                                                       | 1 x 10mm2                                                                                                 |                                                                                                                                                                                  |
| Product Class 1                                                                                                                                 | Must be earthed                                                                                           |                                                                                                                                                                                  |
| Ambient Operating Temperature                                                                                                                   | -5° to +40°C                                                                                              |                                                                                                                                                                                  |
| Recommended Location                                                                                                                            | Internal Use Only                                                                                         |                                                                                                                                                                                  |
| Maximum Installation Altitude                                                                                                                   | 2000m                                                                                                     |                                                                                                                                                                                  |
| Standard/Approval                                                                                                                               | BS 1363-2                                                                                                 |                                                                                                                                                                                  |
| Additional Notes                                                                                                                                | Dual Earth: Yes                                                                                           |                                                                                                                                                                                  |
| Patents and Trademarks                                                                                                                          | Sheer is a Registered Trade Mark No. 2296586                                                              |                                                                                                                                                                                  |
| All products listed conform to current British or<br>European standard and the product information is<br>correct at the time of going to press. | All accessories are manufactured under an accredited BS EN ISO 9001 : 2015 Quality Management System.     | It is the policy of the company to improve products as part of our development programme.  Therefore, we reserve the right to alter designs and dimensions without prior notice. |
| Illustrations and diagrams are reproduced within the limitations of reproduction and printing                                                   | Due to manufacturing processes we cannot guarantee an exact colour match and shadings of contain finishes | Correct as at 17 October 2018 10:01 AM<br>E&OE                                                                                                                                   |