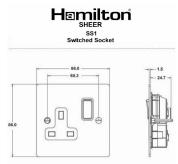

## **Dimensions**

| Primary Range                                                                                                                                   | Sheer                                                                                                         |                                                                                                                                                                                 |
|-------------------------------------------------------------------------------------------------------------------------------------------------|---------------------------------------------------------------------------------------------------------------|---------------------------------------------------------------------------------------------------------------------------------------------------------------------------------|
| Insert Type                                                                                                                                     | 1 gang 13A Double Pole Switched Socket                                                                        |                                                                                                                                                                                 |
| Plate Finish                                                                                                                                    | Sheer Box Satin Chrome                                                                                        |                                                                                                                                                                                 |
| Insert Colour                                                                                                                                   | White/White                                                                                                   |                                                                                                                                                                                 |
| EAN13 Barcode                                                                                                                                   | 5017503080014                                                                                                 |                                                                                                                                                                                 |
| Dimensions (Nominal)                                                                                                                            | Single: Height = 86.0mm Width = 86.0mm Depth = 1.5mm                                                          |                                                                                                                                                                                 |
| Fixing Hole Centres                                                                                                                             | Box Fixing = 60.3mm Grid Fixing = N/A                                                                         |                                                                                                                                                                                 |
| Minimum Wall Box Depth                                                                                                                          | 35mm                                                                                                          |                                                                                                                                                                                 |
| Switched Poles                                                                                                                                  | Double                                                                                                        |                                                                                                                                                                                 |
| Current Rating                                                                                                                                  | 13 Amp                                                                                                        |                                                                                                                                                                                 |
| Voltage                                                                                                                                         | 220/250V AC                                                                                                   |                                                                                                                                                                                 |
| Maximum Load                                                                                                                                    | 13 Amp                                                                                                        |                                                                                                                                                                                 |
| Mains Frequency                                                                                                                                 | 50Hz                                                                                                          |                                                                                                                                                                                 |
| IP Rating                                                                                                                                       | IP2XD                                                                                                         |                                                                                                                                                                                 |
| Contact Gap Minimum                                                                                                                             | 3mm                                                                                                           |                                                                                                                                                                                 |
| Terminal Capacity 1                                                                                                                             | 4 x 2.5mm2                                                                                                    |                                                                                                                                                                                 |
| Terminal Capacity 2                                                                                                                             | 3 x 4mm2                                                                                                      |                                                                                                                                                                                 |
| Terminal Capacity 3                                                                                                                             | 2 x 6mm2 Multi-Strand                                                                                         |                                                                                                                                                                                 |
| Terminal Capacity 4                                                                                                                             | 1 x 10mm2                                                                                                     |                                                                                                                                                                                 |
| Earth Terminal Capacity 1                                                                                                                       | 4 x 2.5mm2                                                                                                    |                                                                                                                                                                                 |
| Earth Terminal Capacity 2                                                                                                                       | 3 x 4mm2                                                                                                      |                                                                                                                                                                                 |
| Earth Terminal Capacity 3                                                                                                                       | 2 x 6mm2 Multi-strand                                                                                         |                                                                                                                                                                                 |
| Earth Terminal Capacity 4                                                                                                                       | 1 x 10mm2                                                                                                     |                                                                                                                                                                                 |
| Product Class 1                                                                                                                                 | Must be earthed                                                                                               |                                                                                                                                                                                 |
| Ambient Operating Temperature                                                                                                                   | -5° to +40°C                                                                                                  |                                                                                                                                                                                 |
| Recommended Location                                                                                                                            | Internal Use Only                                                                                             |                                                                                                                                                                                 |
| Maximum Installation Altitude                                                                                                                   | 2000m                                                                                                         |                                                                                                                                                                                 |
| Standard/Approval                                                                                                                               | BS 1363-2                                                                                                     |                                                                                                                                                                                 |
| Additional Notes                                                                                                                                | Dual Earth: Yes                                                                                               |                                                                                                                                                                                 |
| Patents and Trademarks                                                                                                                          | Sheer is a Registered Trade Mark No. 2296586                                                                  |                                                                                                                                                                                 |
| All products listed conform to current British or<br>European standard and the product information is<br>correct at the time of going to press. | All accessories are manufactured under an accredited BS EN ISO 9001 : 2015 Quality Management System.         | It is the policy of the company to improve products as part of our development programme. Therefore, we reserve the right to alter designs and dimensions without prior notice. |
| Illustrations and diagrams are reproduced within<br>the limitations of reproduction and printing<br>process and are not binding.                | Due to manufacturing processes we cannot guarantee an exact colour match and shadings of of certain finishes. | Correct as at 17 October 2018 10:01 AM E&OE                                                                                                                                     |