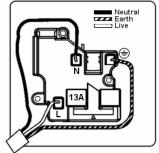

## **Dimensions**

| Primary Range                                                                                                                                   | Sheer                                                                                                         |                                                                                                                                                                                 |
|-------------------------------------------------------------------------------------------------------------------------------------------------|---------------------------------------------------------------------------------------------------------------|---------------------------------------------------------------------------------------------------------------------------------------------------------------------------------|
| Insert Type                                                                                                                                     | 1 gang 13A Double Pole Switched Socket                                                                        |                                                                                                                                                                                 |
| Plate Finish                                                                                                                                    | Sheer Box Satin Chrome                                                                                        |                                                                                                                                                                                 |
| Insert Colour                                                                                                                                   | White/White                                                                                                   |                                                                                                                                                                                 |
| EAN13 Barcode                                                                                                                                   | 5017503080014                                                                                                 |                                                                                                                                                                                 |
| Dimensions (Nominal)                                                                                                                            | Single: Height = 86.0mm Width = 86.0mm Depth = 1.5mm                                                          |                                                                                                                                                                                 |
| Fixing Hole Centres                                                                                                                             | Box Fixing = 60.3mm Grid Fixing = N/A                                                                         |                                                                                                                                                                                 |
| Minimum Wall Box Depth                                                                                                                          | 35mm                                                                                                          |                                                                                                                                                                                 |
| Switched Poles                                                                                                                                  | Double                                                                                                        |                                                                                                                                                                                 |
| Current Rating                                                                                                                                  | 13 Amp                                                                                                        |                                                                                                                                                                                 |
| Voltage                                                                                                                                         | 220/250V AC                                                                                                   |                                                                                                                                                                                 |
| Maximum Load                                                                                                                                    | 13 Amp                                                                                                        |                                                                                                                                                                                 |
| Mains Frequency                                                                                                                                 | 50Hz                                                                                                          |                                                                                                                                                                                 |
| IP Rating                                                                                                                                       | IP2XD                                                                                                         |                                                                                                                                                                                 |
| Contact Gap Minimum                                                                                                                             | 3mm                                                                                                           |                                                                                                                                                                                 |
| Terminal Capacity 1                                                                                                                             | 4 x 2.5mm2                                                                                                    |                                                                                                                                                                                 |
| Terminal Capacity 2                                                                                                                             | 3 x 4mm2                                                                                                      |                                                                                                                                                                                 |
| Terminal Capacity 3                                                                                                                             | 2 x 6mm2 Multi-Strand                                                                                         |                                                                                                                                                                                 |
| Terminal Capacity 4                                                                                                                             | 1 x 10mm2                                                                                                     |                                                                                                                                                                                 |
| Earth Terminal Capacity 1                                                                                                                       | 4 x 2.5mm2                                                                                                    |                                                                                                                                                                                 |
| Earth Terminal Capacity 2                                                                                                                       | 3 x 4mm2                                                                                                      |                                                                                                                                                                                 |
| Earth Terminal Capacity 3                                                                                                                       | 2 x 6mm2 Multi-strand                                                                                         |                                                                                                                                                                                 |
| Earth Terminal Capacity 4                                                                                                                       | 1 x 10mm2                                                                                                     |                                                                                                                                                                                 |
| Product Class 1                                                                                                                                 | Must be earthed                                                                                               |                                                                                                                                                                                 |
| Ambient Operating Temperature                                                                                                                   | -5° to +40°C                                                                                                  |                                                                                                                                                                                 |
| Recommended Location                                                                                                                            | Internal Use Only                                                                                             |                                                                                                                                                                                 |
| Maximum Installation Altitude                                                                                                                   | 2000m                                                                                                         |                                                                                                                                                                                 |
| Standard/Approval                                                                                                                               | BS 1363-2                                                                                                     |                                                                                                                                                                                 |
| Additional Notes                                                                                                                                | Dual Earth: Yes                                                                                               |                                                                                                                                                                                 |
| Patents and Trademarks                                                                                                                          | Sheer is a Registered Trade Mark No. 2296586                                                                  |                                                                                                                                                                                 |
| All products listed conform to current British or<br>European standard and the product information is<br>correct at the time of going to press. | All accessories are manufactured under an accredited BS EN ISO 9001 : 2015 Quality Management System.         | It is the policy of the company to improve products as part of our development programme. Therefore, we reserve the right to alter designs and dimensions without prior notice. |
| Illustrations and diagrams are reproduced within<br>the limitations of reproduction and printing<br>process and are not binding.                | Due to manufacturing processes we cannot guarantee an exact colour match and shadings of of certain finishes. | Correct as at 17 October 2018 10:01 AM E&OE                                                                                                                                     |