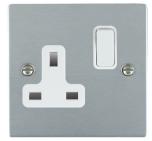

## 86SS1WH-W

Sheer Satin Chrome 1 gang 13A Double Pole Switched Socket White/White