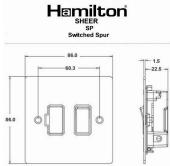

### **Dimensions**

| Primary Range                                                                                                                                   | Sheer                                                                                                         |                                                                                                                                                                                  |
|-------------------------------------------------------------------------------------------------------------------------------------------------|---------------------------------------------------------------------------------------------------------------|----------------------------------------------------------------------------------------------------------------------------------------------------------------------------------|
| Insert Type                                                                                                                                     | 1 gang 13A Double Pole Fused Spur                                                                             |                                                                                                                                                                                  |
| Plate Finish                                                                                                                                    | Sheer Box Satin Chrome                                                                                        |                                                                                                                                                                                  |
| Insert Colour                                                                                                                                   | White/White                                                                                                   |                                                                                                                                                                                  |
| EAN13 Barcode                                                                                                                                   | 5017503080908                                                                                                 |                                                                                                                                                                                  |
| Dimensions (Nominal)                                                                                                                            | Single: Height = 86.0mm Width = 86.0mm Depth = 1.5mm                                                          |                                                                                                                                                                                  |
| Fixing Hole Centres                                                                                                                             | Box Fixing = 60.3mm Grid Fixing = N/A                                                                         |                                                                                                                                                                                  |
| Minimum Wall Box Depth                                                                                                                          | 35mm                                                                                                          |                                                                                                                                                                                  |
| Switched Poles                                                                                                                                  | Double                                                                                                        |                                                                                                                                                                                  |
| Current Rating                                                                                                                                  | 13 Amp                                                                                                        |                                                                                                                                                                                  |
| Voltage                                                                                                                                         | 220/250V AC                                                                                                   |                                                                                                                                                                                  |
| Maximum Load                                                                                                                                    | 13 Amp                                                                                                        |                                                                                                                                                                                  |
| Mains Frequency                                                                                                                                 | 50Hz                                                                                                          |                                                                                                                                                                                  |
| IP Rating                                                                                                                                       | IP2XD                                                                                                         |                                                                                                                                                                                  |
| Contact Gap Minimum                                                                                                                             | 3mm                                                                                                           |                                                                                                                                                                                  |
| Terminal Capacity 1                                                                                                                             | 3 x 2.5mm2                                                                                                    |                                                                                                                                                                                  |
| Terminal Capacity 2                                                                                                                             | 2 x 4mm2 Multi Strand                                                                                         |                                                                                                                                                                                  |
| Terminal Capacity 3                                                                                                                             | 1 x 6mm2                                                                                                      |                                                                                                                                                                                  |
| Earth Terminal Capacity 1                                                                                                                       | 6 x 1mm2                                                                                                      |                                                                                                                                                                                  |
| Earth Terminal Capacity 2                                                                                                                       | 5 x 1.5mm2                                                                                                    |                                                                                                                                                                                  |
| Earth Terminal Capacity 3                                                                                                                       | 3 x 2.5mm2                                                                                                    |                                                                                                                                                                                  |
| Earth Terminal Capacity 4                                                                                                                       | 2 x 4mm2 Multi-strand                                                                                         |                                                                                                                                                                                  |
| Earth Terminal Capacity 5                                                                                                                       | 1 x 6mm2                                                                                                      |                                                                                                                                                                                  |
| Product Class 1                                                                                                                                 | Must be earthed                                                                                               |                                                                                                                                                                                  |
| Ambient Operating Temperature                                                                                                                   | -5° to +40°C                                                                                                  |                                                                                                                                                                                  |
| Recommended Location                                                                                                                            | Internal Use Only                                                                                             |                                                                                                                                                                                  |
| Maximum Installation Altitude                                                                                                                   | 2000m                                                                                                         |                                                                                                                                                                                  |
| Standard/Approval                                                                                                                               | BS 1363-4                                                                                                     |                                                                                                                                                                                  |
| Patents and Trademarks                                                                                                                          | Sheer is a Registered Trade Mark No. 2296586                                                                  |                                                                                                                                                                                  |
| All products listed conform to current British or<br>European standard and the product information is<br>correct at the time of going to press. | All accessories are manufactured under an accredited BS EN ISO 9001 : 2015 Quality Management System.         | It is the policy of the company to improve products as part of our development programme.  Therefore, we reserve the right to alter designs and dimensions without prior notice. |
| Illustrations and diagrams are reproduced within the limitations of reproduction and printing process and are not binding.                      | Due to manufacturing processes we cannot guarantee an exact colour match and shadings of of certain finishes. | Correct as at 17 October 2018 10:01 AM E&OE                                                                                                                                      |