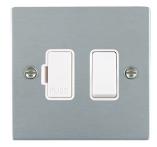

## 86SPWH-W

Sheer Satin Chrome 1 gang 13A Double Pole Fused Spur White/White

## Item Image