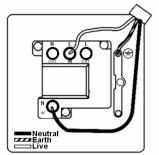

SL

# making connections beautifully

Wiring Accessories • Circuit Protection • Smart Lighting Control & Multi-room Audio

## 86SPWH-W

Sheer Satin Chrome 1 gang 13A Double Pole Fused Spur White/White

## Item Image



## Wiring



### **Dimensions**



| Primary Range                                                                                                                                   | Sheer                                                                                                         |                                                                                                                                                                                  |
|-------------------------------------------------------------------------------------------------------------------------------------------------|---------------------------------------------------------------------------------------------------------------|------------------------------------------------------------------------------