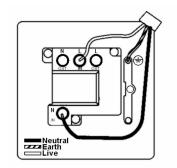

## **Dimensions**

|                                                                                                                                                 |                                                                                                              | 1                                                                                                                                                                                        |
|-------------------------------------------------------------------------------------------------------------------------------------------------|--------------------------------------------------------------------------------------------------------------|------------------------------------------------------------------------------------------------------------------------------------------------------------------------------------------|
| Primary Range                                                                                                                                   | Sheer                                                                                                        |                                                                                                                                                                                          |
| Insert Type                                                                                                                                     | 1 gang 13A Double Pole Fused Spur + Neon                                                                     |                                                                                                                                                                                          |
| Plate Finish                                                                                                                                    | Sheer Box Satin Chrome                                                                                       |                                                                                                                                                                                          |
| Insert Colour                                                                                                                                   | White/White                                                                                                  |                                                                                                                                                                                          |
| EAN13 Barcode                                                                                                                                   | 5017503080922                                                                                                |                                                                                                                                                                                          |
| Dimensions (Nominal)                                                                                                                            | Single: Height = 86.0mm Width = 86.0mm Depth = 1.5mm                                                         |                                                                                                                                                                                          |
| Fixing Hole Centres                                                                                                                             | Box Fixing = 60.3mm Grid Fixing = N/A                                                                        |                                                                                                                                                                                          |
| Minimum Wall Box Depth                                                                                                                          | 35mm                                                                                                         |                                                                                                                                                                                          |
| Switched Poles                                                                                                                                  | Double                                                                                                       |                                                                                                                                                                                          |
| Current Rating                                                                                                                                  | 13 Amp                                                                                                       |                                                                                                                                                                                          |
| Voltage                                                                                                                                         | 220/250V AC                                                                                                  |                                                                                                                                                                                          |
| Maximum Load                                                                                                                                    | 13 Amp                                                                                                       |                                                                                                                                                                                          |
| Mains Frequency                                                                                                                                 | 50Hz                                                                                                         |                                                                                                                                                                                          |
| IP Rating                                                                                                                                       | IP2XD                                                                                                        |                                                                                                                                                                                          |
| Contact Gap Minimum                                                                                                                             | 3mm                                                                                                          |                                                                                                                                                                                          |
| Terminal Capacity 1                                                                                                                             | 3 x 2.5mm2                                                                                                   |                                                                                                                                                                                          |
| Terminal Capacity 2                                                                                                                             | 2 x 4mm2 Multi Strand                                                                                        |                                                                                                                                                                                          |
| Terminal Capacity 3                                                                                                                             | 1 x 6mm2                                                                                                     |                                                                                                                                                                                          |
| Earth Terminal Capacity 1                                                                                                                       | 6 x 1mm2                                                                                                     |                                                                                                                                                                                          |
| Earth Terminal Capacity 2                                                                                                                       | 5 x 1.5mm2                                                                                                   |                                                                                                                                                                                          |
| Earth Terminal Capacity 3                                                                                                                       | 3 x 2.5mm2                                                                                                   |                                                                                                                                                                                          |
| Earth Terminal Capacity 4                                                                                                                       | 2 x 4mm2 Multi-strand                                                                                        |                                                                                                                                                                                          |
| Earth Terminal Capacity 5                                                                                                                       | 1 x 6mm2                                                                                                     |                                                                                                                                                                                          |
| Product Class 1                                                                                                                                 | Must be earthed                                                                                              |                                                                                                                                                                                          |
| Ambient Operating Temperature                                                                                                                   | -5° to +40°C                                                                                                 |                                                                                                                                                                                          |
| Recommended Location                                                                                                                            | Internal Use Only                                                                                            |                                                                                                                                                                                          |
| Maximum Installation Altitude                                                                                                                   | 2000m                                                                                                        |                                                                                                                                                                                          |
| Standard/Approval                                                                                                                               | BS 1363-4                                                                                                    |                                                                                                                                                                                          |
| Patents and Trademarks                                                                                                                          | Sheer is a Registered Trade Mark No. 2296586                                                                 |                                                                                                                                                                                          |
| All products listed conform to current British or<br>European standard and the product information is<br>correct at the time of going to press. | All accessories are manufactured under an accredited BS EN ISO 9001 : 2015 Quality Management System.        | It is the policy of the company to improve products<br>as part of our development programme.<br>Therefore, we reserve the right to alter designs<br>and dimensions without prior notice. |
| Illustrations and diagrams are reproduced within the limitations of reproduction and printing process and are not binding                       | Due to manufacturing processes we cannot guarantee an exact colour match and shadings of of certain finishes | Correct as at 17 October 2018 10:01 AM<br>E&OE                                                                                                                                           |