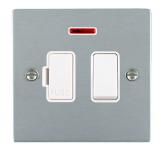

## 86SPNWH-W

Sheer Satin Chrome 1 gang 13A Double Pole Fused Spur and Neon White/White

## Item Image