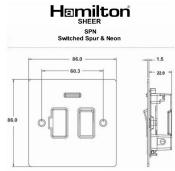

## 86SPNWH-W

Sheer Satin Chrome 1 gang 13A Double Pole Fused Spur and Neon White/White

## **Dimensions**

|                                                                                                                                                 |                                                                                                              | 1                                                                                                                                                                                        |
|-------------------------------------------------------------------------------------------------------------------------------------------------|--------------------------------------------------------------------------------------------------------------|------------------------------------------------------------------------------------------------------------------------------------------------------------------------------------------|
| Primary Range                                                                                                                                   | Sheer                                                                                                        |                                                                                                                                                                                          |
| Insert Type                                                                                                                                     | 1 gang 13A Double Pole Fused Spur + Neon                                                                     |                                                                                                                                                                                          |
| Plate Finish                                                                                                                                    | Sheer Box Satin Chrome                                                                                       |                                                                                                                                                                                          |
| Insert Colour                                                                                                                                   | White/White                                                                                                  |                                                                                                                                                                                          |
| EAN13 Barcode                                                                                                                                   | 5017503080922                                                                                                |                                                                                                                                                                                          |
| Dimensions (Nominal)                                                                                                                            | Single: Height = 86.0mm Width = 86.0mm Depth = 1.5mm                                                         |                                                                                                                                                                                          |
| Fixing Hole Centres                                                                                                                             | Box Fixing = 60.3mm Grid Fixing = N/A                                                                        |                                                                                                                                                                                          |
| Minimum Wall Box Depth                                                                                                                          | 35mm                                                                                                         |                                                                                                                                                                                          |
| Switched Poles                                                                                                                                  | Double                                                                                                       |                                                                                                                                                                                          |
| Current Rating                                                                                                                                  | 13 Amp                                                                                                       |                                                                                                                                                                                          |
| Voltage                                                                                                                                         | 220/250V AC                                                                                                  |                                                                                                                                                                                          |
| Maximum Load                                                                                                                                    | 13 Amp                                                                                                       |                                                                                                                                                                                          |
| Mains Frequency                                                                                                                                 | 50Hz                                                                                                         |                                                                                                                                                                                          |
| IP Rating                                                                                                                                       | IP2XD                                                                                                        |                                                                                                                                                                                          |
| Contact Gap Minimum                                                                                                                             | 3mm                                                                                                          |                                                                                                                                                                                          |
| Terminal Capacity 1                                                                                                                             | 3 x 2.5mm2                                                                                                   |                                                                                                                                                                                          |
| Terminal Capacity 2                                                                                                                             | 2 x 4mm2 Multi Strand                                                                                        |                                                                                                                                                                                          |
| Terminal Capacity 3                                                                                                                             | 1 x 6mm2                                                                                                     |                                                                                                                                                                                          |
| Earth Terminal Capacity 1                                                                                                                       | 6 x 1mm2                                                                                                     |                                                                                                                                                                                          |
| Earth Terminal Capacity 2                                                                                                                       | 5 x 1.5mm2                                                                                                   |                                                                                                                                                                                          |
| Earth Terminal Capacity 3                                                                                                                       | 3 x 2.5mm2                                                                                                   |                                                                                                                                                                                          |
| Earth Terminal Capacity 4                                                                                                                       | 2 x 4mm2 Multi-strand                                                                                        |                                                                                                                                                                                          |
| Earth Terminal Capacity 5                                                                                                                       | 1 x 6mm2                                                                                                     |                                                                                                                                                                                          |
| Product Class 1                                                                                                                                 | Must be earthed                                                                                              |                                                                                                                                                                                          |
| Ambient Operating Temperature                                                                                                                   | -5° to +40°C                                                                                                 |                                                                                                                                                                                          |
| Recommended Location                                                                                                                            | Internal Use Only                                                                                            |                                                                                                                                                                                          |
| Maximum Installation Altitude                                                                                                                   | 2000m                                                                                                        |                                                                                                                                                                                          |
| Standard/Approval                                                                                                                               | BS 1363-4                                                                                                    |                                                                                                                                                                                          |
| Patents and Trademarks                                                                                                                          | Sheer is a Registered Trade Mark No. 2296586                                                                 |                                                                                                                                                                                          |
| All products listed conform to current British or<br>European standard and the product information is<br>correct at the time of going to press. | All accessories are manufactured under an accredited BS EN ISO 9001 : 2015 Quality Management System.        | It is the policy of the company to improve products<br>as part of our development programme.<br>Therefore, we reserve the right to alter designs<br>and dimensions without prior notice. |
| Illustrations and diagrams are reproduced within the limitations of reproduction and printing process and are not binding                       | Due to manufacturing processes we cannot guarantee an exact colour match and shadings of of certain finishes | Correct as at 17 October 2018 10:01 AM<br>E&OE                                                                                                                                           |