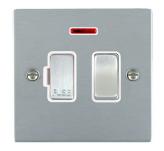

#### 86SPNSC-W

Sheer Satin Chrome 1 gang 13A Double Pole Fused Spur and Neon Satin Chrome/White

## Item Image