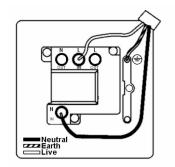

SL

# making connections beautifully

Wiring Accessories • Circuit Protection • Smart Lighting Control & Multi-room Audio

#### 86SPNSC-W

Sheer Satin Chrome 1 gang 13A Double Pole Fused Spur and Neon Satin Chrome/White

## Item Image



## Wiring



#### Dimensions



| Primary Range                                                                                                                                   | Sheer                                                                                                 |                                                                                                                                                                                  |
|-------------------------------------------------------------------------------------------------------------------------------------------------|-------------------------------------------------------------------------------------------------------|-------------------------------------------------------------------------------------------------