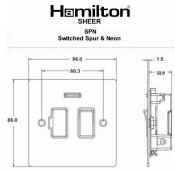

#### Dimensions

| Primary Range                                                                                                                                   | Sheer                                                                                                 |                                                                                                                                                                                  |
|-------------------------------------------------------------------------------------------------------------------------------------------------|-------------------------------------------------------------------------------------------------------|----------------------------------------------------------------------------------------------------------------------------------------------------------------------------------|
| Insert Type                                                                                                                                     | 1 gang 13A Double Pole Fused Spur + Neon                                                              |                                                                                                                                                                                  |
| Plate Finish                                                                                                                                    | Sheer Box Satin Chrome                                                                                |                                                                                                                                                                                  |
| Insert Colour                                                                                                                                   | Satin Chrome/White                                                                                    |                                                                                                                                                                                  |
| EAN13 Barcode                                                                                                                                   | 5017503087921                                                                                         |                                                                                                                                                                                  |
| Dimensions (Nominal)                                                                                                                            | Single: Height = 86.0mm Width = 86.0mm Depth = 1.5mm                                                  |                                                                                                                                                                                  |
| Fixing Hole Centres                                                                                                                             | Box Fixing = 60.3mm Grid Fixing = N/A                                                                 |                                                                                                                                                                                  |
| Minimum Wall Box Depth                                                                                                                          | 35mm                                                                                                  |                                                                                                                                                                                  |
| Switched Poles                                                                                                                                  | Double                                                                                                |                                                                                                                                                                                  |
| Current Rating                                                                                                                                  | 13 Amp                                                                                                |                                                                                                                                                                                  |
| Voltage                                                                                                                                         | 220/250V AC                                                                                           |                                                                                                                                                                                  |
| Maximum Load                                                                                                                                    | 13 Amp                                                                                                |                                                                                                                                                                                  |
| Mains Frequency                                                                                                                                 | 50Hz                                                                                                  |                                                                                                                                                                                  |
| IP Rating                                                                                                                                       | IP2XD                                                                                                 |                                                                                                                                                                                  |
| Contact Gap Minimum                                                                                                                             | 3mm                                                                                                   |                                                                                                                                                                                  |
| Terminal Capacity 1                                                                                                                             | 3 x 2.5mm2                                                                                            |                                                                                                                                                                                  |
| Terminal Capacity 2                                                                                                                             | 2 x 4mm2 Multi Strand                                                                                 |                                                                                                                                                                                  |
| Terminal Capacity 3                                                                                                                             | 1 x 6mm2                                                                                              |                                                                                                                                                                                  |
| Earth Terminal Capacity 1                                                                                                                       | 6 x 1mm2                                                                                              |                                                                                                                                                                                  |
| Earth Terminal Capacity 2                                                                                                                       | 5 x 1.5mm2                                                                                            |                                                                                                                                                                                  |
| Earth Terminal Capacity 3                                                                                                                       | 3 x 2.5mm2                                                                                            |                                                                                                                                                                                  |
| Earth Terminal Capacity 4                                                                                                                       | 2 x 4mm2 Multi-strand                                                                                 |                                                                                                                                                                                  |
| Earth Terminal Capacity 5                                                                                                                       | 1 x 6mm2                                                                                              |                                                                                                                                                                                  |
| Product Class 1                                                                                                                                 | Must be earthed                                                                                       |                                                                                                                                                                                  |
| Ambient Operating Temperature                                                                                                                   | -5° to +40°C                                                                                          |                                                                                                                                                                                  |
| Recommended Location                                                                                                                            | Internal Use Only                                                                                     |                                                                                                                                                                                  |
| Maximum Installation Altitude                                                                                                                   | 2000m                                                                                                 |                                                                                                                                                                                  |
| Standard/Approval                                                                                                                               | BS 1363-4                                                                                             |                                                                                                                                                                                  |
| Patents and Trademarks                                                                                                                          | Sheer is a Registered Trade Mark No. 2296586                                                          |                                                                                                                                                                                  |
| All products listed conform to current British or<br>European standard and the product information is<br>correct at the time of going to press. | All accessories are manufactured under an accredited BS EN ISO 9001 : 2015 Quality Management System. | It is the policy of the company to improve products as part of our development programme.  Therefore, we reserve the right to alter designs and dimensions without prior notice. |
| Illustrations and diagrams are reproduced within                                                                                                | Due to manufacturing processes we cannot                                                              | Correct as at 17 October 2018 10:01 AM                                                                                                                                           |