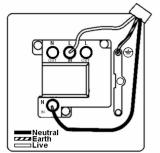

## **Dimensions**

|                                                                                                                                                 |                                                                                                               | 011.0                                                                                                                                                                                  |
|-------------------------------------------------------------------------------------------------------------------------------------------------|---------------------------------------------------------------------------------------------------------------|----------------------------------------------------------------------------------------------------------------------------------------------------------------------------------------|
| Primary Range                                                                                                                                   | Sheer                                                                                                         |                                                                                                                                                                                        |
| Insert Type                                                                                                                                     | 1 gang 13A Double Pole Fused Spur + Neon + Cable Outlet                                                       |                                                                                                                                                                                        |
| Plate Finish                                                                                                                                    | Sheer Box Satin Chrome                                                                                        |                                                                                                                                                                                        |
| Insert Colour                                                                                                                                   | Black/Black                                                                                                   |                                                                                                                                                                                        |
| EAN13 Barcode                                                                                                                                   | 5017503081936                                                                                                 |                                                                                                                                                                                        |
| Dimensions (Nominal)                                                                                                                            | Single: Height = 86.0mm Width = 86.0mm Depth = 1.5mm                                                          |                                                                                                                                                                                        |
| Fixing Hole Centres                                                                                                                             | Box Fixing = 60.3mm Grid Fixing = N/A                                                                         |                                                                                                                                                                                        |
| Minimum Wall Box Depth                                                                                                                          | 35mm                                                                                                          |                                                                                                                                                                                        |
| Switched Poles                                                                                                                                  | Double                                                                                                        |                                                                                                                                                                                        |
| Current Rating                                                                                                                                  | 13 Amp                                                                                                        |                                                                                                                                                                                        |
| Voltage                                                                                                                                         | 220/250V AC                                                                                                   |                                                                                                                                                                                        |
| Maximum Load                                                                                                                                    | 13 Amp                                                                                                        |                                                                                                                                                                                        |
| Mains Frequency                                                                                                                                 | 50Hz                                                                                                          |                                                                                                                                                                                        |
| IP Rating                                                                                                                                       | IP2XD                                                                                                         |                                                                                                                                                                                        |
| Contact Gap Minimum                                                                                                                             | 3mm                                                                                                           |                                                                                                                                                                                        |
| Terminal Capacity 1                                                                                                                             | 3 x 2.5mm2                                                                                                    |                                                                                                                                                                                        |
| Terminal Capacity 2                                                                                                                             | 2 x 4mm2 Multi Strand                                                                                         |                                                                                                                                                                                        |
| Terminal Capacity 3                                                                                                                             | 1 x 6mm2                                                                                                      |                                                                                                                                                                                        |
| Earth Terminal Capacity 1                                                                                                                       | 6 x 1mm2                                                                                                      |                                                                                                                                                                                        |
| Earth Terminal Capacity 2                                                                                                                       | 5 x 1.5mm2                                                                                                    |                                                                                                                                                                                        |
| Earth Terminal Capacity 3                                                                                                                       | 3 x 2.5mm2                                                                                                    |                                                                                                                                                                                        |
| Earth Terminal Capacity 4                                                                                                                       | 2 x 4mm2 Multi-strand                                                                                         |                                                                                                                                                                                        |
| Earth Terminal Capacity 5                                                                                                                       | 1 x 6mm2                                                                                                      |                                                                                                                                                                                        |
| Product Class 1                                                                                                                                 | Must be earthed                                                                                               |                                                                                                                                                                                        |
| Ambient Operating Temperature                                                                                                                   | -5° to +40°C                                                                                                  |                                                                                                                                                                                        |
| Recommended Location                                                                                                                            | Internal Use Only                                                                                             |                                                                                                                                                                                        |
| Maximum Installation Altitude                                                                                                                   | 2000m                                                                                                         |                                                                                                                                                                                        |
| Cable Outlet Minimum/Maximum                                                                                                                    | Min = 0.75mm <sup>2</sup> Max = 2.5mm <sup>2</sup>                                                            |                                                                                                                                                                                        |
| Standard/Approval                                                                                                                               | BS 1363-4                                                                                                     |                                                                                                                                                                                        |
| Additional Notes                                                                                                                                | Cable Outlets Fitted with Clamps:Yes                                                                          |                                                                                                                                                                                        |
| Patents and Trademarks                                                                                                                          | Sheer is a Registered Trade Mark No. 2296586                                                                  |                                                                                                                                                                                        |
| All products listed conform to current British or<br>European standard and the product information is<br>correct at the time of going to press. | All accessories are manufactured under an accredited BS EN ISO 9001 : 2015 Quality Management System.         | It is the policy of the company to improve products<br>as part of our development programme.  Therefore, we reserve the right to alter designs<br>and dimensions without prior notice. |
| Illustrations and diagrams are reproduced within the limitations of reproduction and printing process and are not binding.                      | Due to manufacturing processes we cannot guarantee an exact colour match and shadings of of certain finishes. | Correct as at 17 October 2018 10:01 AM E&OE                                                                                                                                            |