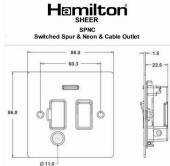

## **Dimensions**

|                                                                                                                                                 |                                                                                                               | 011.0                                                                                                                                                                                  |
|-------------------------------------------------------------------------------------------------------------------------------------------------|---------------------------------------------------------------------------------------------------------------|----------------------------------------------------------------------------------------------------------------------------------------------------------------------------------------|
| Primary Range                                                                                                                                   | Sheer                                                                                                         |                                                                                                                                                                                        |
| Insert Type                                                                                                                                     | 1 gang 13A Double Pole Fused Spur + Neon + Cable Outlet                                                       |                                                                                                                                                                                        |
| Plate Finish                                                                                                                                    | Sheer Box Satin Chrome                                                                                        |                                                                                                                                                                                        |
| Insert Colour                                                                                                                                   | Black/Black                                                                                                   |                                                                                                                                                                                        |
| EAN13 Barcode                                                                                                                                   | 5017503081936                                                                                                 |                                                                                                                                                                                        |
| Dimensions (Nominal)                                                                                                                            | Single: Height = 86.0mm Width = 86.0mm Depth = 1.5mm                                                          |                                                                                                                                                                                        |
| Fixing Hole Centres                                                                                                                             | Box Fixing = 60.3mm Grid Fixing = N/A                                                                         |                                                                                                                                                                                        |
| Minimum Wall Box Depth                                                                                                                          | 35mm                                                                                                          |                                                                                                                                                                                        |
| Switched Poles                                                                                                                                  | Double                                                                                                        |                                                                                                                                                                                        |
| Current Rating                                                                                                                                  | 13 Amp                                                                                                        |                                                                                                                                                                                        |
| Voltage                                                                                                                                         | 220/250V AC                                                                                                   |                                                                                                                                                                                        |
| Maximum Load                                                                                                                                    | 13 Amp                                                                                                        |                                                                                                                                                                                        |
| Mains Frequency                                                                                                                                 | 50Hz                                                                                                          |                                                                                                                                                                                        |
| IP Rating                                                                                                                                       | IP2XD                                                                                                         |                                                                                                                                                                                        |
| Contact Gap Minimum                                                                                                                             | 3mm                                                                                                           |                                                                                                                                                                                        |
| Terminal Capacity 1                                                                                                                             | 3 x 2.5mm2                                                                                                    |                                                                                                                                                                                        |
| Terminal Capacity 2                                                                                                                             | 2 x 4mm2 Multi Strand                                                                                         |                                                                                                                                                                                        |
| Terminal Capacity 3                                                                                                                             | 1 x 6mm2                                                                                                      |                                                                                                                                                                                        |
| Earth Terminal Capacity 1                                                                                                                       | 6 x 1mm2                                                                                                      |                                                                                                                                                                                        |
| Earth Terminal Capacity 2                                                                                                                       | 5 x 1.5mm2                                                                                                    |                                                                                                                                                                                        |
| Earth Terminal Capacity 3                                                                                                                       | 3 x 2.5mm2                                                                                                    |                                                                                                                                                                                        |
| Earth Terminal Capacity 4                                                                                                                       | 2 x 4mm2 Multi-strand                                                                                         |                                                                                                                                                                                        |
| Earth Terminal Capacity 5                                                                                                                       | 1 x 6mm2                                                                                                      |                                                                                                                                                                                        |
| Product Class 1                                                                                                                                 | Must be earthed                                                                                               |                                                                                                                                                                                        |
| Ambient Operating Temperature                                                                                                                   | -5° to +40°C                                                                                                  |                                                                                                                                                                                        |
| Recommended Location                                                                                                                            | Internal Use Only                                                                                             |                                                                                                                                                                                        |
| Maximum Installation Altitude                                                                                                                   | 2000m                                                                                                         |                                                                                                                                                                                        |
| Cable Outlet Minimum/Maximum                                                                                                                    | Min = 0.75mm <sup>2</sup> Max = 2.5mm <sup>2</sup>                                                            |                                                                                                                                                                                        |
| Standard/Approval                                                                                                                               | BS 1363-4                                                                                                     |                                                                                                                                                                                        |
| Additional Notes                                                                                                                                | Cable Outlets Fitted with Clamps:Yes                                                                          |                                                                                                                                                                                        |
| Patents and Trademarks                                                                                                                          | Sheer is a Registered Trade Mark No. 2296586                                                                  |                                                                                                                                                                                        |
| All products listed conform to current British or<br>European standard and the product information is<br>correct at the time of going to press. | All accessories are manufactured under an accredited BS EN ISO 9001 : 2015 Quality Management System.         | It is the policy of the company to improve products<br>as part of our development programme.  Therefore, we reserve the right to alter designs<br>and dimensions without prior notice. |
| Illustrations and diagrams are reproduced within the limitations of reproduction and printing process and are not binding.                      | Due to manufacturing processes we cannot guarantee an exact colour match and shadings of of certain finishes. | Correct as at 17 October 2018 10:01 AM E&OE                                                                                                                                            |