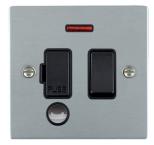

## 86SPNCBL-B

Sheer Satin Chrome 1 gang 13A Double Pole Fused Spur and Neon and Cable Outlet Black/Black

Item Image