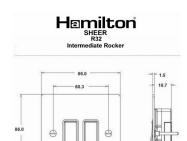

## Item Image

**Dimensions** 

| Primary Range                                                                                                                                   | Sheer                                                                                                 |                                                                                                                                                                                  |
|-------------------------------------------------------------------------------------------------------------------------------------------------|-------------------------------------------------------------------------------------------------------|----------------------------------------------------------------------------------------------------------------------------------------------------------------------------------|
| Insert Type                                                                                                                                     | 2 gang 10AX Intermediate Rocker                                                                       |                                                                                                                                                                                  |
| Plate Finish                                                                                                                                    | Sheer Box Satin Chrome                                                                                |                                                                                                                                                                                  |
| Insert Colour                                                                                                                                   | Satin Chrome/White                                                                                    |                                                                                                                                                                                  |
| EAN13 Barcode                                                                                                                                   | 5017503087327                                                                                         |                                                                                                                                                                                  |
| Dimensions (Nominal)                                                                                                                            | Single: Height = 86.0mm Width = 86.0mm Depth = 1.5mm                                                  |                                                                                                                                                                                  |
| Fixing Hole Centres                                                                                                                             | Box Fixing = 60.3mm Grid Fixing = N/A                                                                 |                                                                                                                                                                                  |
| Minimum Wall Box Depth                                                                                                                          | 25mm                                                                                                  |                                                                                                                                                                                  |
| Switched Poles                                                                                                                                  | Single                                                                                                |                                                                                                                                                                                  |
| Current Rating                                                                                                                                  | 10AX                                                                                                  |                                                                                                                                                                                  |
| Voltage                                                                                                                                         | 220/250V AC                                                                                           |                                                                                                                                                                                  |
| Maximum Load                                                                                                                                    | 10 Amp inductive                                                                                      |                                                                                                                                                                                  |
| Mains Frequency                                                                                                                                 | 50Hz                                                                                                  |                                                                                                                                                                                  |
| IP Rating                                                                                                                                       | IP2XD                                                                                                 |                                                                                                                                                                                  |
| Contact Gap Minimum                                                                                                                             | 3mm                                                                                                   |                                                                                                                                                                                  |
| Terminal Capacity 1                                                                                                                             | 5 x 1mm2                                                                                              |                                                                                                                                                                                  |
| Terminal Capacity 2                                                                                                                             | 4 x 1.5mm2                                                                                            |                                                                                                                                                                                  |
| Terminal Capacity 3                                                                                                                             | 1 x 2.5mm2                                                                                            |                                                                                                                                                                                  |
| Terminal Capacity 4                                                                                                                             | 1 x 4mm2 Multi-strand                                                                                 |                                                                                                                                                                                  |
| Terminal Capacity 5                                                                                                                             | 1 x 6mm2                                                                                              |                                                                                                                                                                                  |
| Earth Terminal Capacity 1                                                                                                                       | 5 x 1mm2                                                                                              |                                                                                                                                                                                  |
| Earth Terminal Capacity 2                                                                                                                       | 4 x 1.5mm2                                                                                            |                                                                                                                                                                                  |
| Earth Terminal Capacity 3                                                                                                                       | 3 x 2.5mm2                                                                                            |                                                                                                                                                                                  |
| Earth Terminal Capacity 4                                                                                                                       | 1 x 4mm2 Multi-strand                                                                                 |                                                                                                                                                                                  |
| Earth Terminal Capacity 5                                                                                                                       | 1 x 6mm2                                                                                              |                                                                                                                                                                                  |
| Product Class 1                                                                                                                                 | Must be earthed                                                                                       |                                                                                                                                                                                  |
| Ambient Operating Temperature                                                                                                                   | -5° to +40°C                                                                                          |                                                                                                                                                                                  |
| Recommended Location                                                                                                                            | Internal Use Only                                                                                     |                                                                                                                                                                                  |
| Maximum Installation Altitude                                                                                                                   | 2000m                                                                                                 |                                                                                                                                                                                  |
| Standard/Approval                                                                                                                               | BS EN 60669-1                                                                                         |                                                                                                                                                                                  |
| Patents and Trademarks                                                                                                                          | Sheer is a Registered Trade Mark No. 2296586                                                          |                                                                                                                                                                                  |
| All products listed conform to current British or<br>European standard and the product information is<br>correct at the time of going to press. | All accessories are manufactured under an accredited BS EN ISO 9001 : 2015 Quality Management System. | It is the policy of the company to improve products as part of our development programme.  Therefore, we reserve the right to alter designs and dimensions without prior notice. |