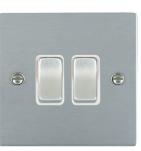

## 86R32SC-W

Sheer Satin Chrome 2 gang 10AX Intermediate Rocker Satin Chrome/White

## Item Image

**Dimensions** 

| Primary Range                                                                                                                                   | Sheer                                                                                                 |                                                                                                                                                                                  |
|-------------------------------------------------------------------------------------------------------------------------------------------------|-------------------------------------------------------------------------------------------------------|----------------------------------------------------------------------------------------------------------------------------------------------------------------------------------|
| Insert Type                                                                                                                                     | 2 gang 10AX Intermediate Rocker                                                                       |                                                                                                                                                                                  |
| Plate Finish                                                                                                                                    | Sheer Box Satin Chrome                                                                                |                                                                                                                                                                                  |
| Insert Colour                                                                                                                                   | Satin Chrome/White                                                                                    |                                                                                                                                                                                  |
| EAN13 Barcode                                                                                                                                   | 5017503087327                                                                                         |                                                                                                                                                                                  |
| Dimensions (Nominal)                                                                                                                            | Single: Height = 86.0mm Width = 86.0mm Depth = 1.5mm                                                  |                                                                                                                                                                                  |
| Fixing Hole Centres                                                                                                                             | Box Fixing = 60.3mm Grid Fixing = N/A                                                                 |                                                                                                                                                                                  |
| Minimum Wall Box Depth                                                                                                                          | 25mm                                                                                                  |                                                                                                                                                                                  |
| Switched Poles                                                                                                                                  | Single                                                                                                |                                                                                                                                                                                  |
| Current Rating                                                                                                                                  | 10AX                                                                                                  |                                                                                                                                                                                  |
| Voltage                                                                                                                                         | 220/250V AC                                                                                           |                                                                                                                                                                                  |
| Maximum Load                                                                                                                                    | 10 Amp inductive                                                                                      |                                                                                                                                                                                  |
| Mains Frequency                                                                                                                                 | 50Hz                                                                                                  |                                                                                                                                                                                  |
| IP Rating                                                                                                                                       | IP2XD                                                                                                 |                                                                                                                                                                                  |
| Contact Gap Minimum                                                                                                                             | 3mm                                                                                                   |                                                                                                                                                                                  |
| Terminal Capacity 1                                                                                                                             | 5 x 1mm2                                                                                              |                                                                                                                                                                                  |
| Terminal Capacity 2                                                                                                                             | 4 x 1.5mm2                                                                                            |                                                                                                                                                                                  |
| Terminal Capacity 3                                                                                                                             | 1 x 2.5mm2                                                                                            |                                                                                                                                                                                  |
| Terminal Capacity 4                                                                                                                             | 1 x 4mm2 Multi-strand                                                                                 |                                                                                                                                                                                  |
| Terminal Capacity 5                                                                                                                             | 1 x 6mm2                                                                                              |                                                                                                                                                                                  |
| Earth Terminal Capacity 1                                                                                                                       | 5 x 1mm2                                                                                              |                                                                                                                                                                                  |
| Earth Terminal Capacity 2                                                                                                                       | 4 x 1.5mm2                                                                                            |                                                                                                                                                                                  |
| Earth Terminal Capacity 3                                                                                                                       | 3 x 2.5mm2                                                                                            |                                                                                                                                                                                  |
| Earth Terminal Capacity 4                                                                                                                       | 1 x 4mm2 Multi-strand                                                                                 |                                                                                                                                                                                  |
| Earth Terminal Capacity 5                                                                                                                       | 1 x 6mm2                                                                                              |                                                                                                                                                                                  |
| Product Class 1                                                                                                                                 | Must be earthed                                                                                       |                                                                                                                                                                                  |
| Ambient Operating Temperature                                                                                                                   | -5° to +40°C                                                                                          |                                                                                                                                                                                  |
| Recommended Location                                                                                                                            | Internal Use Only                                                                                     |                                                                                                                                                                                  |
| Maximum Installation Altitude                                                                                                                   | 2000m                                                                                                 |                                                                                                                                                                                  |
| Standard/Approval                                                                                                                               | BS EN 60669-1                                                                                         |                                                                                                                                                                                  |
| Patents and Trademarks                                                                                                                          | Sheer is a Registered Trade Mark No. 2296586                                                          |                                                                                                                                                                                  |
| All products listed conform to current British or<br>European standard and the product information is<br>correct at the time of going to press. | All accessories are manufactured under an accredited BS EN ISO 9001 : 2015 Quality Management System. | It is the policy of the company to improve products as part of our development programme.  Therefore, we reserve the right to alter designs and dimensions without prior notice. |