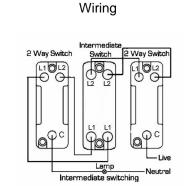

## 86R31WH-W

Sheer Satin Chrome 1 gang 10AX Intermediate Rocker White/White

| Primary Range                                                                                                                                   | Sheer                                                                                                 |                                                                                                                                                                                  |
|-------------------------------------------------------------------------------------------------------------------------------------------------|-------------------------------------------------------------------------------------------------------|----------------------------------------------------------------------------------------------------------------------------------------------------------------------------------|
| Insert Type                                                                                                                                     | 1 gang 10AX Intermediate Rocker                                                                       |                                                                                                                                                                                  |
| Plate Finish                                                                                                                                    | Sheer Box Satin Chrome                                                                                |                                                                                                                                                                                  |
| Insert Colour                                                                                                                                   | White/White                                                                                           |                                                                                                                                                                                  |
| EAN13 Barcode                                                                                                                                   | 5017503080311                                                                                         |                                                                                                                                                                                  |
| Dimensions (Nominal)                                                                                                                            | Single: Height = 86.0mm Width = 86.0mm Depth = 1.5mm                                                  |                                                                                                                                                                                  |
| Fixing Hole Centres                                                                                                                             | Box Fixing = 60.3mm Grid Fixing = N/A                                                                 |                                                                                                                                                                                  |
| Minimum Wall Box Depth                                                                                                                          | 25mm                                                                                                  |                                                                                                                                                                                  |
| Switched Poles                                                                                                                                  | Single                                                                                                |                                                                                                                                                                                  |
| Current Rating                                                                                                                                  | 10AX                                                                                                  |                                                                                                                                                                                  |
| Voltage                                                                                                                                         | 220/250V AC                                                                                           |                                                                                                                                                                                  |
| Maximum Load                                                                                                                                    | 10 Amp inductive                                                                                      |                                                                                                                                                                                  |
| Mains Frequency                                                                                                                                 | 50Hz                                                                                                  |                                                                                                                                                                                  |
| IP Rating                                                                                                                                       | IP2XD                                                                                                 |                                                                                                                                                                                  |
| Contact Gap Minimum                                                                                                                             | 3mm                                                                                                   |                                                                                                                                                                                  |
| Terminal Capacity 1                                                                                                                             | 5 x 1mm2                                                                                              |                                                                                                                                                                                  |
| Terminal Capacity 2                                                                                                                             | 4 x 1.5mm2                                                                                            |                                                                                                                                                                                  |
| Terminal Capacity 3                                                                                                                             | 1 x 2.5mm2                                                                                            |                                                                                                                                                                                  |
| Terminal Capacity 4                                                                                                                             | 1 x 4mm2 Multi-strand                                                                                 |                                                                                                                                                                                  |
| Terminal Capacity 5                                                                                                                             | 1 x 6mm2                                                                                              |                                                                                                                                                                                  |
| Earth Terminal Capacity 1                                                                                                                       | 5 x 1mm2                                                                                              |                                                                                                                                                                                  |
| Earth Terminal Capacity 2                                                                                                                       | 4 x 1.5mm2                                                                                            |                                                                                                                                                                                  |
| Earth Terminal Capacity 3                                                                                                                       | 3 x 2.5mm2                                                                                            |                                                                                                                                                                                  |
| Earth Terminal Capacity 4                                                                                                                       | 1 x 4mm2 Multi-strand                                                                                 |                                                                                                                                                                                  |
| Earth Terminal Capacity 5                                                                                                                       | 1 x 6mm2                                                                                              |                                                                                                                                                                                  |
| Product Class 1                                                                                                                                 | Must be earthed                                                                                       |                                                                                                                                                                                  |
| Ambient Operating Temperature                                                                                                                   | -5° to +40°C                                                                                          |                                                                                                                                                                                  |
| Recommended Location                                                                                                                            | Internal Use Only                                                                                     |                                                                                                                                                                                  |
| Maximum Installation Altitude                                                                                                                   | 2000m                                                                                                 |                                                                                                                                                                                  |
| Standard/Approval                                                                                                                               | BS EN 60669-1                                                                                         |                                                                                                                                                                                  |
| Patents and Trademarks                                                                                                                          | Sheer is a Registered Trade Mark No. 2296586                                                          |                                                                                                                                                                                  |
| All products listed conform to current British or<br>European standard and the product information is<br>correct at the time of going to press. | All accessories are manufactured under an accredited BS EN ISO 9001 : 2015 Quality Management System. | It is the policy of the company to improve products as part of our development programme.  Therefore, we reserve the right to alter designs and dimensions without prior notice. |
|                                                                                                                                                 |                                                                                                       |                                                                                                                                                                                  |