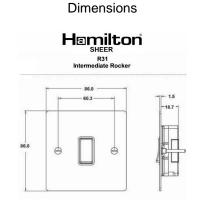

## 86R31WH-W

Sheer Satin Chrome 1 gang 10AX Intermediate Rocker White/White

| Primary Range                                                                                                                                   | Sheer                                                                                                 |                                                                                                                                                                                  |
|-------------------------------------------------------------------------------------------------------------------------------------------------|-------------------------------------------------------------------------------------------------------|----------------------------------------------------------------------------------------------------------------------------------------------------------------------------------|
| Insert Type                                                                                                                                     | 1 gang 10AX Intermediate Rocker                                                                       |                                                                                                                                                                                  |
| Plate Finish                                                                                                                                    | Sheer Box Satin Chrome                                                                                |                                                                                                                                                                                  |
| Insert Colour                                                                                                                                   | White/White                                                                                           |                                                                                                                                                                                  |
| EAN13 Barcode                                                                                                                                   | 5017503080311                                                                                         |                                                                                                                                                                                  |
| Dimensions (Nominal)                                                                                                                            | Single: Height = 86.0mm Width = 86.0mm Depth = 1.5mm                                                  |                                                                                                                                                                                  |
| Fixing Hole Centres                                                                                                                             | Box Fixing = 60.3mm Grid Fixing = N/A                                                                 |                                                                                                                                                                                  |
| Minimum Wall Box Depth                                                                                                                          | 25mm                                                                                                  |                                                                                                                                                                                  |
| Switched Poles                                                                                                                                  | Single                                                                                                |                                                                                                                                                                                  |
| Current Rating                                                                                                                                  | 10AX                                                                                                  |                                                                                                                                                                                  |
| Voltage                                                                                                                                         | 220/250V AC                                                                                           |                                                                                                                                                                                  |
| Maximum Load                                                                                                                                    | 10 Amp inductive                                                                                      |                                                                                                                                                                                  |
| Mains Frequency                                                                                                                                 | 50Hz                                                                                                  |                                                                                                                                                                                  |
| IP Rating                                                                                                                                       | IP2XD                                                                                                 |                                                                                                                                                                                  |
| Contact Gap Minimum                                                                                                                             | 3mm                                                                                                   |                                                                                                                                                                                  |
| Terminal Capacity 1                                                                                                                             | 5 x 1mm2                                                                                              |                                                                                                                                                                                  |
| Terminal Capacity 2                                                                                                                             | 4 x 1.5mm2                                                                                            |                                                                                                                                                                                  |
| Terminal Capacity 3                                                                                                                             | 1 x 2.5mm2                                                                                            |                                                                                                                                                                                  |
| Terminal Capacity 4                                                                                                                             | 1 x 4mm2 Multi-strand                                                                                 |                                                                                                                                                                                  |
| Terminal Capacity 5                                                                                                                             | 1 x 6mm2                                                                                              |                                                                                                                                                                                  |
| Earth Terminal Capacity 1                                                                                                                       | 5 x 1mm2                                                                                              |                                                                                                                                                                                  |
| Earth Terminal Capacity 2                                                                                                                       | 4 x 1.5mm2                                                                                            |                                                                                                                                                                                  |
| Earth Terminal Capacity 3                                                                                                                       | 3 x 2.5mm2                                                                                            |                                                                                                                                                                                  |
| Earth Terminal Capacity 4                                                                                                                       | 1 x 4mm2 Multi-strand                                                                                 |                                                                                                                                                                                  |
| Earth Terminal Capacity 5                                                                                                                       | 1 x 6mm2                                                                                              |                                                                                                                                                                                  |
| Product Class 1                                                                                                                                 | Must be earthed                                                                                       |                                                                                                                                                                                  |
| Ambient Operating Temperature                                                                                                                   | -5° to +40°C                                                                                          |                                                                                                                                                                                  |
| Recommended Location                                                                                                                            | Internal Use Only                                                                                     |                                                                                                                                                                                  |
| Maximum Installation Altitude                                                                                                                   | 2000m                                                                                                 |                                                                                                                                                                                  |
| Standard/Approval                                                                                                                               | BS EN 60669-1                                                                                         |                                                                                                                                                                                  |
| Patents and Trademarks                                                                                                                          | Sheer is a Registered Trade Mark No. 2296586                                                          |                                                                                                                                                                                  |
| All products listed conform to current British or<br>European standard and the product information is<br>correct at the time of going to press. | All accessories are manufactured under an accredited BS EN ISO 9001 : 2015 Quality Management System. | It is the policy of the company to improve products as part of our development programme.  Therefore, we reserve the right to alter designs and dimensions without prior notice. |
|                                                                                                                                                 |                                                                                                       |                                                                                                                                                                                  |