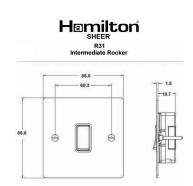

## Item Image

**Dimensions** 

| Primary Range                                                                                                                                   | Sheer                                                                                                 |                                                                                                                                                                                  |
|-------------------------------------------------------------------------------------------------------------------------------------------------|-------------------------------------------------------------------------------------------------------|----------------------------------------------------------------------------------------------------------------------------------------------------------------------------------|
| Insert Type                                                                                                                                     | 1 gang 10AX Intermediate Rocker                                                                       |                                                                                                                                                                                  |
| Plate Finish                                                                                                                                    | Sheer Box Satin Chrome                                                                                |                                                                                                                                                                                  |
| Insert Colour                                                                                                                                   | Black/Black                                                                                           |                                                                                                                                                                                  |
| EAN13 Barcode                                                                                                                                   | 5017503081318                                                                                         |                                                                                                                                                                                  |
| Dimensions (Nominal)                                                                                                                            | Single: Height = 86.0mm Width = 86.0mm Depth = 1.5mm                                                  |                                                                                                                                                                                  |
| Fixing Hole Centres                                                                                                                             | Box Fixing = 60.3mm Grid Fixing = N/A                                                                 |                                                                                                                                                                                  |
| Minimum Wall Box Depth                                                                                                                          | 25mm                                                                                                  |                                                                                                                                                                                  |
| Switched Poles                                                                                                                                  | Single                                                                                                |                                                                                                                                                                                  |
| Current Rating                                                                                                                                  | 10AX                                                                                                  |                                                                                                                                                                                  |
| Voltage                                                                                                                                         | 220/250V AC                                                                                           |                                                                                                                                                                                  |
| Maximum Load                                                                                                                                    | 10 Amp inductive                                                                                      |                                                                                                                                                                                  |
| Mains Frequency                                                                                                                                 | 50Hz                                                                                                  |                                                                                                                                                                                  |
| IP Rating                                                                                                                                       | IP2XD                                                                                                 |                                                                                                                                                                                  |
| Contact Gap Minimum                                                                                                                             | 3mm                                                                                                   |                                                                                                                                                                                  |
| Terminal Capacity 1                                                                                                                             | 5 x 1mm2                                                                                              |                                                                                                                                                                                  |
| Terminal Capacity 2                                                                                                                             | 4 x 1.5mm2                                                                                            |                                                                                                                                                                                  |
| Terminal Capacity 3                                                                                                                             | 1 x 2.5mm2                                                                                            |                                                                                                                                                                                  |
| Terminal Capacity 4                                                                                                                             | 1 x 4mm2 Multi-strand                                                                                 |                                                                                                                                                                                  |
| Terminal Capacity 5                                                                                                                             | 1 x 6mm2                                                                                              |                                                                                                                                                                                  |
| Earth Terminal Capacity 1                                                                                                                       | 5 x 1mm2                                                                                              |                                                                                                                                                                                  |
| Earth Terminal Capacity 2                                                                                                                       | 4 x 1.5mm2                                                                                            |                                                                                                                                                                                  |
| Earth Terminal Capacity 3                                                                                                                       | 3 x 2.5mm2                                                                                            |                                                                                                                                                                                  |
| Earth Terminal Capacity 4                                                                                                                       | 1 x 4mm2 Multi-strand                                                                                 |                                                                                                                                                                                  |
| Earth Terminal Capacity 5                                                                                                                       | 1 x 6mm2                                                                                              |                                                                                                                                                                                  |
| Product Class 1                                                                                                                                 | Must be earthed                                                                                       |                                                                                                                                                                                  |
| Ambient Operating Temperature                                                                                                                   | -5° to +40°C                                                                                          |                                                                                                                                                                                  |
| Recommended Location                                                                                                                            | Internal Use Only                                                                                     |                                                                                                                                                                                  |
| Maximum Installation Altitude                                                                                                                   | 2000m                                                                                                 |                                                                                                                                                                                  |
| Standard/Approval                                                                                                                               | BS EN 60669-1                                                                                         |                                                                                                                                                                                  |
| Patents and Trademarks                                                                                                                          | Sheer is a Registered Trade Mark No. 2296586                                                          |                                                                                                                                                                                  |
| All products listed conform to current British or<br>European standard and the product information is<br>correct at the time of going to press. | All accessories are manufactured under an accredited BS EN ISO 9001 : 2015 Quality Management System. | It is the policy of the company to improve products as part of our development programme.  Therefore, we reserve the right to alter designs and dimensions without prior notice. |