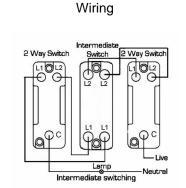

## 86R31BL-B

Sheer Satin Chrome 1 gang 10AX Intermediate Rocker Black/Black

## Item Image

**Dimensions** 

| Primary Range                                                                                                                                   | Sheer                                                                                                 |                                                                                                                                                                                  |
|-------------------------------------------------------------------------------------------------------------------------------------------------|-------------------------------------------------------------------------------------------------------|----------------------------------------------------------------------------------------------------------------------------------------------------------------------------------|
| Insert Type                                                                                                                                     | 1 gang 10AX Intermediate Rocker                                                                       |                                                                                                                                                                                  |
| Plate Finish                                                                                                                                    | Sheer Box Satin Chrome                                                                                |                                                                                                                                                                                  |
| Insert Colour                                                                                                                                   | Black/Black                                                                                           |                                                                                                                                                                                  |
| EAN13 Barcode                                                                                                                                   | 5017503081318                                                                                         |                                                                                                                                                                                  |
| Dimensions (Nominal)                                                                                                                            | Single: Height = 86.0mm Width = 86.0mm Depth = 1.5mm                                                  |                                                                                                                                                                                  |
| Fixing Hole Centres                                                                                                                             | Box Fixing = 60.3mm Grid Fixing = N/A                                                                 |                                                                                                                                                                                  |
| Minimum Wall Box Depth                                                                                                                          | 25mm                                                                                                  |                                                                                                                                                                                  |
| Switched Poles                                                                                                                                  | Single                                                                                                |                                                                                                                                                                                  |
| Current Rating                                                                                                                                  | 10AX                                                                                                  |                                                                                                                                                                                  |
| Voltage                                                                                                                                         | 220/250V AC                                                                                           |                                                                                                                                                                                  |
| Maximum Load                                                                                                                                    | 10 Amp inductive                                                                                      |                                                                                                                                                                                  |
| Mains Frequency                                                                                                                                 | 50Hz                                                                                                  |                                                                                                                                                                                  |
| IP Rating                                                                                                                                       | IP2XD                                                                                                 |                                                                                                                                                                                  |
| Contact Gap Minimum                                                                                                                             | 3mm                                                                                                   |                                                                                                                                                                                  |
| Terminal Capacity 1                                                                                                                             | 5 x 1mm2                                                                                              |                                                                                                                                                                                  |
| Terminal Capacity 2                                                                                                                             | 4 x 1.5mm2                                                                                            |                                                                                                                                                                                  |
| Terminal Capacity 3                                                                                                                             | 1 x 2.5mm2                                                                                            |                                                                                                                                                                                  |
| Terminal Capacity 4                                                                                                                             | 1 x 4mm2 Multi-strand                                                                                 |                                                                                                                                                                                  |
| Terminal Capacity 5                                                                                                                             | 1 x 6mm2                                                                                              |                                                                                                                                                                                  |
| Earth Terminal Capacity 1                                                                                                                       | 5 x 1mm2                                                                                              |                                                                                                                                                                                  |
| Earth Terminal Capacity 2                                                                                                                       | 4 x 1.5mm2                                                                                            |                                                                                                                                                                                  |
| Earth Terminal Capacity 3                                                                                                                       | 3 x 2.5mm2                                                                                            |                                                                                                                                                                                  |
| Earth Terminal Capacity 4                                                                                                                       | 1 x 4mm2 Multi-strand                                                                                 |                                                                                                                                                                                  |
| Earth Terminal Capacity 5                                                                                                                       | 1 x 6mm2                                                                                              |                                                                                                                                                                                  |
| Product Class 1                                                                                                                                 | Must be earthed                                                                                       |                                                                                                                                                                                  |
| Ambient Operating Temperature                                                                                                                   | -5° to +40°C                                                                                          |                                                                                                                                                                                  |
| Recommended Location                                                                                                                            | Internal Use Only                                                                                     |                                                                                                                                                                                  |
| Maximum Installation Altitude                                                                                                                   | 2000m                                                                                                 |                                                                                                                                                                                  |
| Standard/Approval                                                                                                                               | BS EN 60669-1                                                                                         |                                                                                                                                                                                  |
| Patents and Trademarks                                                                                                                          | Sheer is a Registered Trade Mark No. 2296586                                                          |                                                                                                                                                                                  |
| All products listed conform to current British or<br>European standard and the product information is<br>correct at the time of going to press. | All accessories are manufactured under an accredited BS EN ISO 9001 : 2015 Quality Management System. | It is the policy of the company to improve products as part of our development programme.  Therefore, we reserve the right to alter designs and dimensions without prior notice. |