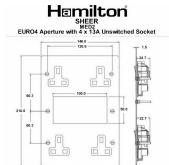

#### **Dimensions**

| Primary Range                                                                                                                                   | EuroFix                                                                                                                                                                  |                                                                                                                                                                                  |
|-------------------------------------------------------------------------------------------------------------------------------------------------|--------------------------------------------------------------------------------------------------------------------------------------------------------------------------|----------------------------------------------------------------------------------------------------------------------------------------------------------------------------------|
| Insert Type                                                                                                                                     | Media Plate EURO4 aperture + 4 X13A Unswitched Socket                                                                                                                    |                                                                                                                                                                                  |
| Plate Finish                                                                                                                                    | Sheer EuroFix Satin Chrome                                                                                                                                               |                                                                                                                                                                                  |
| Insert Colour                                                                                                                                   | Black                                                                                                                                                                    |                                                                                                                                                                                  |
| EAN13 Barcode                                                                                                                                   | 5028690081326                                                                                                                                                            |                                                                                                                                                                                  |
| Dimensions (Nominal)                                                                                                                            | 150x210: Height = 210mm Width = 146.0mm Depth = 1.5mm                                                                                                                    |                                                                                                                                                                                  |
| Fixing Hole Centres                                                                                                                             | Box Fixing = 120.6mm x 3 Grid Fixing = N/A                                                                                                                               |                                                                                                                                                                                  |
| Minimum Wall Box Depth                                                                                                                          | As Per Inserts                                                                                                                                                           |                                                                                                                                                                                  |
| Switched Poles                                                                                                                                  | None                                                                                                                                                                     |                                                                                                                                                                                  |
| Current Rating                                                                                                                                  | 13 Amp                                                                                                                                                                   |                                                                                                                                                                                  |
| Voltage                                                                                                                                         | 220/250V AC                                                                                                                                                              |                                                                                                                                                                                  |
| Maximum Load                                                                                                                                    | 13 Amp (socket)                                                                                                                                                          |                                                                                                                                                                                  |
| Mains Frequency                                                                                                                                 | 50Hz                                                                                                                                                                     |                                                                                                                                                                                  |
| IP Rating                                                                                                                                       | IP2XD                                                                                                                                                                    |                                                                                                                                                                                  |
| Contact Gap Minimum                                                                                                                             | None                                                                                                                                                                     |                                                                                                                                                                                  |
| Terminal Capacity 1                                                                                                                             | 3 x 2.5mm2                                                                                                                                                               |                                                                                                                                                                                  |
| Terminal Capacity 2                                                                                                                             | 3 x 4mm2                                                                                                                                                                 |                                                                                                                                                                                  |
| Terminal Capacity 3                                                                                                                             | 2 x 6mm2 Multi-Strand                                                                                                                                                    |                                                                                                                                                                                  |
| Terminal Capacity 4                                                                                                                             | 1 x 10mm2                                                                                                                                                                |                                                                                                                                                                                  |
| Earth Terminal Capacity 1                                                                                                                       | 3 x 2.5mm2                                                                                                                                                               |                                                                                                                                                                                  |
| Earth Terminal Capacity 2                                                                                                                       | 3 x 4mm2                                                                                                                                                                 |                                                                                                                                                                                  |
| Earth Terminal Capacity 3                                                                                                                       | 2 x 6mm2 Multi-strand                                                                                                                                                    |                                                                                                                                                                                  |
| Earth Terminal Capacity 4                                                                                                                       | 1 x 10mm2                                                                                                                                                                |                                                                                                                                                                                  |
| Product Class 1                                                                                                                                 | Must be earthed (socket)                                                                                                                                                 |                                                                                                                                                                                  |
| Ambient Operating Temperature                                                                                                                   | -5° to +40°C                                                                                                                                                             |                                                                                                                                                                                  |
| Recommended Location                                                                                                                            | Internal Use Only                                                                                                                                                        |                                                                                                                                                                                  |
| Maximum Installation Altitude                                                                                                                   | 2000m                                                                                                                                                                    |                                                                                                                                                                                  |
| Standard/Approval                                                                                                                               | BS 1363-2 (socket)                                                                                                                                                       |                                                                                                                                                                                  |
| Additional Notes                                                                                                                                | SPECIAL NOTE: When mains voltage & telecom/data/TV are mixed on the same plate a suitable phase barrier MUST be used in the wall box to shield the mains. Shuttered: Yes |                                                                                                                                                                                  |
| Patents and Trademarks                                                                                                                          | EuroFix is a Registered Trade Mark No. 2560270                                                                                                                           |                                                                                                                                                                                  |
| All products listed conform to current British or<br>European standard and the product information is<br>correct at the time of going to press. | All accessories are manufactured under an accredited BS EN ISO 9001 : 2015 Quality Management System.                                                                    | It is the policy of the company to improve products as part of our development programme.  Therefore, we reserve the right to alter designs and dimensions without prior notice. |
| I .                                                                                                                                             | 1                                                                                                                                                                        | ı .                                                                                                                                                                              |