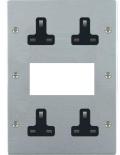

#### **86MED2B**

Sheer EuroFix Satin Chrome Media Plate EURO4 aperture + 4 X13A Unswitched Socket Black

## Item Image