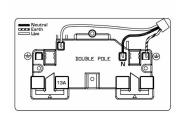

SL

# making connections beautifully

Wiring Accessories • Circuit Protection • Smart Lighting Control & Multi-room Audio

#### **86MED2B**

Sheer EuroFix Satin Chrome Media Plate EURO4 aperture + 4 X13A Unswitched Socket Black

## Item Image



## Wiring



#### **Dimensions**



| Primary Range                                                                                                                                   | EuroFix                                                                                                                                                                  |                                                                                                                                                                                  |
|-------------------------------------------------------------------------------------------------------------------------------------------------|----------------------------------------------------------------------------------------------------------------------------------