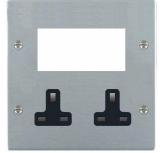

#### **86MED1B**

Sheer EuroFix Satin Chrome Media Plate EURO4 aperture + 2 X13A Unswitched Socket Black

## Item Image