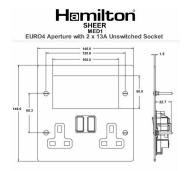

#### **Dimensions**

| Primary Range                                                                                                                                   | EuroFix                                                                                                                                                                  |                                                                                                                                                                                  |
|-------------------------------------------------------------------------------------------------------------------------------------------------|--------------------------------------------------------------------------------------------------------------------------------------------------------------------------|----------------------------------------------------------------------------------------------------------------------------------------------------------------------------------|
| Insert Type                                                                                                                                     | Media Plate EURO4 aperture + 2 X13A Unswitched Socket                                                                                                                    |                                                                                                                                                                                  |
| Plate Finish                                                                                                                                    | Sheer EuroFix Satin Chrome                                                                                                                                               |                                                                                                                                                                                  |
| Insert Colour                                                                                                                                   | Black                                                                                                                                                                    |                                                                                                                                                                                  |
| EAN13 Barcode                                                                                                                                   | 5028690081319                                                                                                                                                            |                                                                                                                                                                                  |
| Dimensions (Nominal)                                                                                                                            | 150x150: Height = 146.0mm Width = 146.0mm Depth = 1.5mm                                                                                                                  |                                                                                                                                                                                  |
| Fixing Hole Centres                                                                                                                             | Box Fixing = 120.6mm x 2 Grid Fixing = N/A                                                                                                                               |                                                                                                                                                                                  |
| Minimum Wall Box Depth                                                                                                                          | As Per Inserts                                                                                                                                                           |                                                                                                                                                                                  |
| Switched Poles                                                                                                                                  | None                                                                                                                                                                     |                                                                                                                                                                                  |
| Current Rating                                                                                                                                  | 13 Amp                                                                                                                                                                   |                                                                                                                                                                                  |
| Voltage                                                                                                                                         | 220/250V AC                                                                                                                                                              |                                                                                                                                                                                  |
| Maximum Load                                                                                                                                    | 13 Amp (socket)                                                                                                                                                          |                                                                                                                                                                                  |
| Mains Frequency                                                                                                                                 | 50Hz                                                                                                                                                                     |                                                                                                                                                                                  |
| IP Rating                                                                                                                                       | IP2XD                                                                                                                                                                    |                                                                                                                                                                                  |
| Contact Gap Minimum                                                                                                                             | None                                                                                                                                                                     |                                                                                                                                                                                  |
| Terminal Capacity 1                                                                                                                             | 3 x 2.5mm2                                                                                                                                                               |                                                                                                                                                                                  |
| Terminal Capacity 2                                                                                                                             | 3 x 4mm2                                                                                                                                                                 |                                                                                                                                                                                  |
| Terminal Capacity 3                                                                                                                             | 2 x 6mm2 Multi-Strand                                                                                                                                                    |                                                                                                                                                                                  |
| Terminal Capacity 4                                                                                                                             | 1 x 10mm2                                                                                                                                                                |                                                                                                                                                                                  |
| Earth Terminal Capacity 1                                                                                                                       | 3 x 2.5mm2                                                                                                                                                               |                                                                                                                                                                                  |
| Earth Terminal Capacity 2                                                                                                                       | 3 x 4mm2                                                                                                                                                                 |                                                                                                                                                                                  |
| Earth Terminal Capacity 3                                                                                                                       | 2 x 6mm2 Multi-strand                                                                                                                                                    |                                                                                                                                                                                  |
| Earth Terminal Capacity 4                                                                                                                       | 1 x 10mm2                                                                                                                                                                |                                                                                                                                                                                  |
| Product Class 1                                                                                                                                 | Must be earthed (socket)                                                                                                                                                 |                                                                                                                                                                                  |
| Ambient Operating Temperature                                                                                                                   | -5° to +40°C                                                                                                                                                             |                                                                                                                                                                                  |
| Recommended Location                                                                                                                            | Internal Use Only                                                                                                                                                        |                                                                                                                                                                                  |
| Maximum Installation Altitude                                                                                                                   | 2000m                                                                                                                                                                    |                                                                                                                                                                                  |
| Standard/Approval                                                                                                                               | BS 1363-2 (socket)                                                                                                                                                       |                                                                                                                                                                                  |
| Additional Notes                                                                                                                                | SPECIAL NOTE: When mains voltage & telecom/data/TV are mixed on the same plate a suitable phase barrier MUST be used in the wall box to shield the mains. Shuttered: Yes |                                                                                                                                                                                  |
| Patents and Trademarks                                                                                                                          | EuroFix is a Registered Trade Mark No. 2560270                                                                                                                           |                                                                                                                                                                                  |
| All products listed conform to current British or<br>European standard and the product information is<br>correct at the time of going to press. | All accessories are manufactured under an accredited BS EN ISO 9001 : 2015 Quality Management System.                                                                    | It is the policy of the company to improve products as part of our development programme.  Therefore, we reserve the right to alter designs and dimensions without pricy notice. |