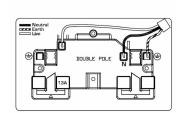

SL

# making connections beautifully

Wiring Accessories • Circuit Protection • Smart Lighting Control & Multi-room Audio

#### **86MED1B**

Sheer EuroFix Satin Chrome Media Plate EURO4 aperture + 2 X13A Unswitched Socket Black

## Item Image



## Wiring



#### **Dimensions**



| Primary Range                                                                                                                                   | EuroFix                                                                                                                                                                  |                                                                                                                                                                                  |
|-------------------------------------------------------------------------------------------------------------------------------------------------|----------------------------------------------------------------------------------------------------------------------------------