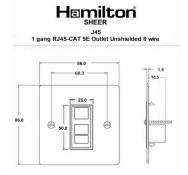

### 86J45W

Sheer Satin Chrome 1 gang RJ45 CAT 5E Outlet - Unshielded White

# 

Item Image

#### **Dimensions**

| Primary Range                                                                                                                                   | Sheer                                                                                                         |                                                                                                                                                                                          |
|-------------------------------------------------------------------------------------------------------------------------------------------------|---------------------------------------------------------------------------------------------------------------|------------------------------------------------------------------------------------------------------------------------------------------------------------------------------------------|
| Insert Type                                                                                                                                     | 1 gang RJ45 CAT 5E Outlet - Unshielded                                                                        |                                                                                                                                                                                          |
| Plate Finish                                                                                                                                    | Sheer Box Satin Chrome                                                                                        |                                                                                                                                                                                          |
| Insert Colour                                                                                                                                   | White                                                                                                         |                                                                                                                                                                                          |
| EAN13 Barcode                                                                                                                                   | 5028690080725                                                                                                 |                                                                                                                                                                                          |
| Dimensions (Nominal)                                                                                                                            | Single: Height = 86.0mm Width = 86.0mm Depth = 1.5mm                                                          |                                                                                                                                                                                          |
| Fixing Hole Centres                                                                                                                             | Box Fixing = 60.3mm Grid Fixing = N/A                                                                         |                                                                                                                                                                                          |
| Minimum Wall Box Depth                                                                                                                          | 35mm                                                                                                          |                                                                                                                                                                                          |
| Switched Poles                                                                                                                                  | N/A                                                                                                           |                                                                                                                                                                                          |
| IP Rating                                                                                                                                       | IP2XD                                                                                                         |                                                                                                                                                                                          |
| Contact Gap Minimum                                                                                                                             | N/A                                                                                                           |                                                                                                                                                                                          |
| Earth Terminal Capacity 1                                                                                                                       | 5 x 1mm2                                                                                                      |                                                                                                                                                                                          |
| Earth Terminal Capacity 2                                                                                                                       | 4 x 1.5mm2                                                                                                    |                                                                                                                                                                                          |
| Earth Terminal Capacity 3                                                                                                                       | 3 x 2.5mm2                                                                                                    |                                                                                                                                                                                          |
| Earth Terminal Capacity 4                                                                                                                       | 1 x 4mm2 Multi-strand                                                                                         |                                                                                                                                                                                          |
| Earth Terminal Capacity 5                                                                                                                       | 1 x 6mm2                                                                                                      |                                                                                                                                                                                          |
| Product Class 1                                                                                                                                 | Must be earthed (ref BS7671 415.2.1)                                                                          |                                                                                                                                                                                          |
| Ambient Operating Temperature                                                                                                                   | -5° to +40°C                                                                                                  |                                                                                                                                                                                          |
| Recommended Location                                                                                                                            | Internal Use Only                                                                                             |                                                                                                                                                                                          |
| Maximum Installation Altitude                                                                                                                   | 2000m                                                                                                         |                                                                                                                                                                                          |
| EuroFix Additional Notes                                                                                                                        | Can be used in both EIA 568A and EIA 568B wiriing schedules                                                   |                                                                                                                                                                                          |
| Patents and Trademarks                                                                                                                          | Sheer is a Registered Trade Mark No. 2296586                                                                  |                                                                                                                                                                                          |
| All products listed conform to current British or<br>European standard and the product information is<br>correct at the time of going to press. | All accessories are manufactured under an accredited BS EN ISO 9001 : 2015 Quality Management System.         | It is the policy of the company to improve products<br>as part of our development programme.<br>Therefore, we reserve the right to alter designs<br>and dimensions without prior notice. |
| Illustrations and diagrams are reproduced within the limitations of reproduction and printing process and are not binding.                      | Due to manufacturing processes we cannot guarantee an exact colour match and shadings of of certain finishes. | Correct as at 17 October 2018 10:00 AM<br>E&OE                                                                                                                                           |