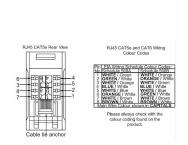

SL

## making connections beautifully

Wiring Accessories • Circuit Protection • Smart Lighting Control & Multi-room Audio

### 86J45W

Sheer Satin Chrome 1 gang RJ45 CAT 5E Outlet - Unshielded White

# 

Item Image

### Wiring



#### **Dimensions**



| Primary Range                                                                                                                                   | Sheer                                                                                                         |                                                                                                                                                                                          |
|-------------------------------------------------------------------------------------------------------------------------------------------------|---------------------------------------------------------------------------------------------------------------|---------------------------------------------------------------------