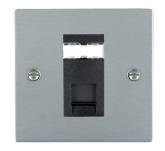

#### 86J45B

Sheer Satin Chrome 1 gang RJ45 CAT 5E Outlet - Unshielded Black

## Item Image