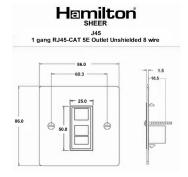

#### **Dimensions**

| Primary Range                                                                                                                                   | Sheer                                                                                                 |                                                                                                                                                                                        |
|-------------------------------------------------------------------------------------------------------------------------------------------------|-------------------------------------------------------------------------------------------------------|----------------------------------------------------------------------------------------------------------------------------------------------------------------------------------------|
| Insert Type                                                                                                                                     | 1 gang RJ45 CAT 5E Outlet - Unshielded                                                                |                                                                                                                                                                                        |
| Plate Finish                                                                                                                                    | Sheer Box Satin Chrome                                                                                |                                                                                                                                                                                        |
| Insert Colour                                                                                                                                   | Black                                                                                                 |                                                                                                                                                                                        |
| EAN13 Barcode                                                                                                                                   | 5028690081722                                                                                         |                                                                                                                                                                                        |
| Dimensions (Nominal)                                                                                                                            | Single: Height = 86.0mm Width = 86.0mm Depth = 1.5mm                                                  |                                                                                                                                                                                        |
| Fixing Hole Centres                                                                                                                             | Box Fixing = 60.3mm Grid Fixing = N/A                                                                 |                                                                                                                                                                                        |
| Minimum Wall Box Depth                                                                                                                          | 35mm                                                                                                  |                                                                                                                                                                                        |
| Switched Poles                                                                                                                                  | N/A                                                                                                   |                                                                                                                                                                                        |
| IP Rating                                                                                                                                       | IP2XD                                                                                                 |                                                                                                                                                                                        |
| Contact Gap Minimum                                                                                                                             | N/A                                                                                                   |                                                                                                                                                                                        |
| Earth Terminal Capacity 1                                                                                                                       | 5 x 1mm2                                                                                              |                                                                                                                                                                                        |
| Earth Terminal Capacity 2                                                                                                                       | 4 x 1.5mm2                                                                                            |                                                                                                                                                                                        |
| Earth Terminal Capacity 3                                                                                                                       | 3 x 2.5mm2                                                                                            |                                                                                                                                                                                        |
| Earth Terminal Capacity 4                                                                                                                       | 1 x 4mm2 Multi-strand                                                                                 |                                                                                                                                                                                        |
| Earth Terminal Capacity 5                                                                                                                       | 1 x 6mm2                                                                                              |                                                                                                                                                                                        |
| Product Class 1                                                                                                                                 | Must be earthed (ref BS7671 415.2.1)                                                                  |                                                                                                                                                                                        |
| Ambient Operating Temperature                                                                                                                   | -5° to +40°C                                                                                          |                                                                                                                                                                                        |
| Recommended Location                                                                                                                            | Internal Use Only                                                                                     |                                                                                                                                                                                        |
| Maximum Installation Altitude                                                                                                                   | 2000m                                                                                                 |                                                                                                                                                                                        |
| EuroFix Additional Notes                                                                                                                        | Can be used in both EIA 568A and EIA 568B wiriing schedules                                           |                                                                                                                                                                                        |
| Patents and Trademarks                                                                                                                          | Sheer is a Registered Trade Mark No. 2296586                                                          |                                                                                                                                                                                        |
| All products listed conform to current British or<br>European standard and the product information is<br>correct at the time of going to press. | All accessories are manufactured under an accredited BS EN ISO 9001 : 2015 Quality Management System. | It is the policy of the company to improve products<br>as part of our development programme.  Therefore, we reserve the right to alter designs<br>and dimensions without prior notice. |
| Illustrations and diagrams are reproduced within the limitations of reproduction and printing                                                   | Due to manufacturing processes we cannot<br>guarantee an exact colour match and shadings of           | Correct as at 17 October 2018 10:00 AM E&OE                                                                                                                                            |