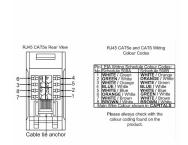

SL

# making connections beautifully

Wiring Accessories • Circuit Protection • Smart Lighting Control & Multi-room Audio

#### 86J45B

Sheer Satin Chrome 1 gang RJ45 CAT 5E Outlet - Unshielded Black

## Item Image



## Wiring



#### **Dimensions**



| Primary Range                                                                                                                                   | Sheer                                                                                                 |                                                                                                                                                                                        |
|-------------------------------------------------------------------------------------------------------------------------------------------------|-------------------------------------------------------------------------------------------------------|---------------------------------------------------------------------------------------