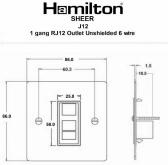

## 86J12W

Sheer Satin Chrome 1 gang RJ12 Outlet - Unshielded White

Wiring

## Range Sheer 1 gang RJ12 Outlet - Unshielded shish Sheer Box Satin Chrome olour White Barcode Single: Height = 86.0mm, Width = 86.0mm, Depth = 1.5mm

Dimensions

| Primary Range                                                                                                                                   | Sheer                                                                                                 |                                                                                                                                                                                  |
|-------------------------------------------------------------------------------------------------------------------------------------------------|-------------------------------------------------------------------------------------------------------|----------------------------------------------------------------------------------------------------------------------------------------------------------------------------------|
| Insert Type                                                                                                                                     | 1 gang RJ12 Outlet - Unshielded                                                                       |                                                                                                                                                                                  |
| Plate Finish                                                                                                                                    | Sheer Box Satin Chrome                                                                                |                                                                                                                                                                                  |
| Insert Colour                                                                                                                                   | White                                                                                                 |                                                                                                                                                                                  |
| EAN13 Barcode                                                                                                                                   | 5028690080718                                                                                         |                                                                                                                                                                                  |
| Dimensions (Nominal)                                                                                                                            | Single: Height = 86.0mm Width = 86.0mm Depth = 1.5mm                                                  |                                                                                                                                                                                  |
| Fixing Hole Centres                                                                                                                             | Box Fixing = 60.3mm Grid Fixing = N/A                                                                 |                                                                                                                                                                                  |
| Minimum Wall Box Depth                                                                                                                          | 35mm                                                                                                  |                                                                                                                                                                                  |
| Switched Poles                                                                                                                                  | N/A                                                                                                   |                                                                                                                                                                                  |
| IP Rating                                                                                                                                       | IP2XD                                                                                                 |                                                                                                                                                                                  |
| Contact Gap Minimum                                                                                                                             | N/A                                                                                                   |                                                                                                                                                                                  |
| Earth Terminal Capacity 1                                                                                                                       | 5 x 1mm2                                                                                              |                                                                                                                                                                                  |
| Earth Terminal Capacity 2                                                                                                                       | 4 x 1.5mm2                                                                                            |                                                                                                                                                                                  |
| Earth Terminal Capacity 3                                                                                                                       | 3 x 2.5mm2                                                                                            |                                                                                                                                                                                  |
| Earth Terminal Capacity 4                                                                                                                       | 1 x 4mm2 Multi-strand                                                                                 |                                                                                                                                                                                  |
| Earth Terminal Capacity 5                                                                                                                       | 1 x 6mm2                                                                                              |                                                                                                                                                                                  |
| Product Class 1                                                                                                                                 | Must be earthed (ref BS7671 415.2.1)                                                                  |                                                                                                                                                                                  |
| Ambient Operating Temperature                                                                                                                   | -5° to +40°C                                                                                          |                                                                                                                                                                                  |
| Recommended Location                                                                                                                            | Internal Use Only                                                                                     |                                                                                                                                                                                  |
| Maximum Installation Altitude                                                                                                                   | 2000m                                                                                                 |                                                                                                                                                                                  |
| EuroFix Additional Notes                                                                                                                        | Can be used as either RJ11 (4 wires) or RJ12 (6 wires)                                                |                                                                                                                                                                                  |
| Patents and Trademarks                                                                                                                          | Sheer is a Registered Trade Mark No. 2296586                                                          |                                                                                                                                                                                  |
| All products listed conform to current British or<br>European standard and the product information is<br>correct at the time of going to press. | All accessories are manufactured under an accredited BS EN ISO 9001 : 2015 Quality Management System. | It is the policy of the company to improve products as part of our development programme.  Therefore, we reserve the right to alter designs and dimensions without prior notice. |
| Illustrations and diagrams are reproduced within the limitations of reproduction and printing                                                   | Due to manufacturing processes we cannot guarantee an exact colour match and shadings of              | Correct as at 17 October 2018 10:00 AM<br>E&OE                                                                                                                                   |