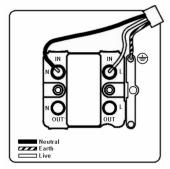

# making connections beautifully

Wiring Accessories • Circuit Protection • Smart Lighting Control & Multi-room Audio

#### 86FOCSC-W

Sheer Satin Chrome 1 gang 13A Fuse and Cable Outlet Satin Chrome/White

## Item Image



### Wiring



#### **Dimensions**



|                                                                                                                                                 |                                                                                                                     | Ø11.0 <sup></sup>                                                                                                                                                                        |
|-------------------------------------------------------------------------------------------------------------------------------------------------|---------------------------------------------------------------------------------------------------------------------|---------------------------------------------------------