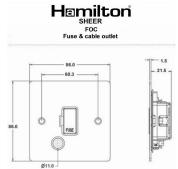

#### **Dimensions**

|                                                                                                                                                 |                                                                                                                     | Ø11.0 <sup></sup>                                                                                                                                                                        |
|-------------------------------------------------------------------------------------------------------------------------------------------------|---------------------------------------------------------------------------------------------------------------------|------------------------------------------------------------------------------------------------------------------------------------------------------------------------------------------|
| Primary Range                                                                                                                                   | Sheer                                                                                                               |                                                                                                                                                                                          |
| Insert Type                                                                                                                                     | 1 gang 13A Fuse + Cable Outlet                                                                                      |                                                                                                                                                                                          |
| Plate Finish                                                                                                                                    | Sheer Box Satin Chrome                                                                                              |                                                                                                                                                                                          |
| Insert Colour                                                                                                                                   | Satin Chrome/White                                                                                                  |                                                                                                                                                                                          |
| EAN13 Barcode                                                                                                                                   | 5017503087969                                                                                                       |                                                                                                                                                                                          |
| Dimensions (Nominal)                                                                                                                            | Single: Height = 86.0mm Width = 86.0mm Depth = 1.5mm                                                                |                                                                                                                                                                                          |
| Fixing Hole Centres                                                                                                                             | Box Fixing = 60.3mm Grid Fixing = N/A                                                                               |                                                                                                                                                                                          |
| Minimum Wall Box Depth                                                                                                                          | 35mm                                                                                                                |                                                                                                                                                                                          |
| Switched Poles                                                                                                                                  | None                                                                                                                |                                                                                                                                                                                          |
| Current Rating                                                                                                                                  | 13 Amp                                                                                                              |                                                                                                                                                                                          |
| Voltage                                                                                                                                         | 220/250V AC                                                                                                         |                                                                                                                                                                                          |
| Maximum Load                                                                                                                                    | 13 Amp                                                                                                              |                                                                                                                                                                                          |
| Mains Frequency                                                                                                                                 | 50Hz                                                                                                                |                                                                                                                                                                                          |
| IP Rating                                                                                                                                       | IP2XD                                                                                                               |                                                                                                                                                                                          |
| Contact Gap Minimum                                                                                                                             | None                                                                                                                |                                                                                                                                                                                          |
| Terminal Capacity 1                                                                                                                             | 5 x 1mm2                                                                                                            |                                                                                                                                                                                          |
| Terminal Capacity 2                                                                                                                             | 4 x 1.5mm2                                                                                                          |                                                                                                                                                                                          |
| Terminal Capacity 3                                                                                                                             | 3 x 2.5mm2                                                                                                          |                                                                                                                                                                                          |
| Terminal Capacity 4                                                                                                                             | 1 x 4mm2 Multi-strand                                                                                               |                                                                                                                                                                                          |
| Terminal Capacity 5                                                                                                                             | 1 x 6mm2                                                                                                            |                                                                                                                                                                                          |
| Earth Terminal Capacity 1                                                                                                                       | 6 x 1mm2                                                                                                            |                                                                                                                                                                                          |
| Earth Terminal Capacity 2                                                                                                                       | 5 x 1.5mm2                                                                                                          |                                                                                                                                                                                          |
| Earth Terminal Capacity 3                                                                                                                       | 3 x 2.5mm2                                                                                                          |                                                                                                                                                                                          |
| Earth Terminal Capacity 4                                                                                                                       | 2 x 4mm2 Multi-strand                                                                                               |                                                                                                                                                                                          |
| Earth Terminal Capacity 5                                                                                                                       | 1 x 6mm2                                                                                                            |                                                                                                                                                                                          |
| Product Class 1                                                                                                                                 | Must be earthed                                                                                                     |                                                                                                                                                                                          |
| Ambient Operating Temperature                                                                                                                   | -5° to +40°C                                                                                                        |                                                                                                                                                                                          |
| Recommended Location                                                                                                                            | Internal Use Only                                                                                                   |                                                                                                                                                                                          |
| Maximum Installation Altitude                                                                                                                   | 2000m                                                                                                               |                                                                                                                                                                                          |
| Cable Outlet Minimum/Maximum                                                                                                                    | Min = 0.75mm <sup>2</sup> Max = 2.5mm <sup>2</sup>                                                                  |                                                                                                                                                                                          |
| Standard/Approval                                                                                                                               | BS 1363-4                                                                                                           |                                                                                                                                                                                          |
| Patents and Trademarks                                                                                                                          | Sheer is a Registered Trade Mark No. 2296586                                                                        |                                                                                                                                                                                          |
| All products listed conform to current British or<br>European standard and the product information is<br>correct at the time of going to press. | All accessories are manufactured under an accredited BS EN ISO 9001 : 2015 Quality Management System.               | It is the policy of the company to improve products<br>as part of our development programme.<br>Therefore, we reserve the right to alter designs<br>and dimensions without prior notice. |
| Illustrations and diagrams are reproduced within the limitations of reproduction and printing process and are not binding.                      | Due to manufacturing processes we cannot<br>guarantee an exact colour match and shadings of<br>of certain finishes. | Correct as at 17 October 2018 10:00 AM E&OE                                                                                                                                              |
|                                                                                                                                                 |                                                                                                                     |                                                                                                                                                                                          |