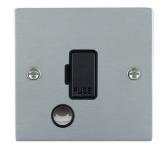

## 86FOCBL-B

Sheer Satin Chrome 1 gang 13A Fuse and Cable Outlet Black/Black

## Item Image