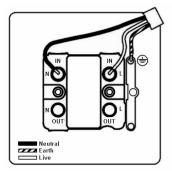

## **Dimensions**

|                                                                                                                                                 |                                                                                                               | g11.0 <sup>-</sup>                                                                                                                                                                       |
|-------------------------------------------------------------------------------------------------------------------------------------------------|---------------------------------------------------------------------------------------------------------------|------------------------------------------------------------------------------------------------------------------------------------------------------------------------------------------|
| Primary Range                                                                                                                                   | Sheer                                                                                                         |                                                                                                                                                                                          |
| Insert Type                                                                                                                                     | 1 gang 13A Fuse + Cable Outlet                                                                                |                                                                                                                                                                                          |
| Plate Finish                                                                                                                                    | Sheer Box Satin Chrome                                                                                        |                                                                                                                                                                                          |
| Insert Colour                                                                                                                                   | Black/Black                                                                                                   |                                                                                                                                                                                          |
| EAN13 Barcode                                                                                                                                   | 5017503081967                                                                                                 |                                                                                                                                                                                          |
| Dimensions (Nominal)                                                                                                                            | Single: Height = 86.0mm Width = 86.0mm Depth = 1.5mm                                                          |                                                                                                                                                                                          |
| Fixing Hole Centres                                                                                                                             | Box Fixing = 60.3mm Grid Fixing = N/A                                                                         |                                                                                                                                                                                          |
| Minimum Wall Box Depth                                                                                                                          | 35mm                                                                                                          |                                                                                                                                                                                          |
| Switched Poles                                                                                                                                  | None                                                                                                          |                                                                                                                                                                                          |
| Current Rating                                                                                                                                  | 13 Amp                                                                                                        |                                                                                                                                                                                          |
| Voltage                                                                                                                                         | 220/250V AC                                                                                                   |                                                                                                                                                                                          |
| Maximum Load                                                                                                                                    | 13 Amp                                                                                                        |                                                                                                                                                                                          |
| Mains Frequency                                                                                                                                 | 50Hz                                                                                                          |                                                                                                                                                                                          |
| IP Rating                                                                                                                                       | IP2XD                                                                                                         |                                                                                                                                                                                          |
| Contact Gap Minimum                                                                                                                             | None                                                                                                          |                                                                                                                                                                                          |
| Terminal Capacity 1                                                                                                                             | 5 x 1mm2                                                                                                      |                                                                                                                                                                                          |
| Terminal Capacity 2                                                                                                                             | 4 x 1.5mm2                                                                                                    |                                                                                                                                                                                          |
| Terminal Capacity 3                                                                                                                             | 3 x 2.5mm2                                                                                                    |                                                                                                                                                                                          |
| Terminal Capacity 4                                                                                                                             | 1 x 4mm2 Multi-strand                                                                                         |                                                                                                                                                                                          |
| Terminal Capacity 5                                                                                                                             | 1 x 6mm2                                                                                                      |                                                                                                                                                                                          |
| Earth Terminal Capacity 1                                                                                                                       | 6 x 1mm2                                                                                                      |                                                                                                                                                                                          |
| Earth Terminal Capacity 2                                                                                                                       | 5 x 1.5mm2                                                                                                    |                                                                                                                                                                                          |
| Earth Terminal Capacity 3                                                                                                                       | 3 x 2.5mm2                                                                                                    |                                                                                                                                                                                          |
| Earth Terminal Capacity 4                                                                                                                       | 2 x 4mm2 Multi-strand                                                                                         |                                                                                                                                                                                          |
| Earth Terminal Capacity 5                                                                                                                       | 1 x 6mm2                                                                                                      |                                                                                                                                                                                          |
| Product Class 1                                                                                                                                 | Must be earthed                                                                                               |                                                                                                                                                                                          |
| Ambient Operating Temperature                                                                                                                   | -5° to +40°C                                                                                                  |                                                                                                                                                                                          |
| Recommended Location                                                                                                                            | Internal Use Only                                                                                             |                                                                                                                                                                                          |
| Maximum Installation Altitude                                                                                                                   | 2000m                                                                                                         |                                                                                                                                                                                          |
| Cable Outlet Minimum/Maximum                                                                                                                    | Min = 0.75mm <sup>2</sup> Max = 2.5mm <sup>2</sup>                                                            |                                                                                                                                                                                          |
| Standard/Approval                                                                                                                               | BS 1363-4                                                                                                     |                                                                                                                                                                                          |
| Patents and Trademarks                                                                                                                          | Sheer is a Registered Trade Mark No. 2296586                                                                  |                                                                                                                                                                                          |
| All products listed conform to current British or<br>European standard and the product information is<br>correct at the time of going to press. | All accessories are manufactured under an accredited BS EN ISO 9001 : 2015 Quality Management System.         | It is the policy of the company to improve products<br>as part of our development programme.<br>Therefore, we reserve the right to alter designs<br>and dimensions without prior notice. |
| Illustrations and diagrams are reproduced within<br>the limitations of reproduction and printing<br>process and are not binding.                | Due to manufacturing processes we cannot guarantee an exact colour match and shadings of of certain finishes. | Correct as at 17 October 2018 10:00 AM<br>E&OE                                                                                                                                           |
|                                                                                                                                                 |                                                                                                               |                                                                                                                                                                                          |