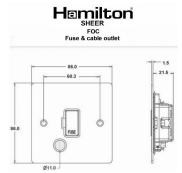

## **Dimensions**

|                                                                                                                                                 |                                                                                                               | g11.0 <sup>-</sup>                                                                                                                                                                       |
|-------------------------------------------------------------------------------------------------------------------------------------------------|---------------------------------------------------------------------------------------------------------------|------------------------------------------------------------------------------------------------------------------------------------------------------------------------------------------|
| Primary Range                                                                                                                                   | Sheer                                                                                                         |                                                                                                                                                                                          |
| Insert Type                                                                                                                                     | 1 gang 13A Fuse + Cable Outlet                                                                                |                                                                                                                                                                                          |
| Plate Finish                                                                                                                                    | Sheer Box Satin Chrome                                                                                        |                                                                                                                                                                                          |
| Insert Colour                                                                                                                                   | Black/Black                                                                                                   |                                                                                                                                                                                          |
| EAN13 Barcode                                                                                                                                   | 5017503081967                                                                                                 |                                                                                                                                                                                          |
| Dimensions (Nominal)                                                                                                                            | Single: Height = 86.0mm Width = 86.0mm Depth = 1.5mm                                                          |                                                                                                                                                                                          |
| Fixing Hole Centres                                                                                                                             | Box Fixing = 60.3mm Grid Fixing = N/A                                                                         |                                                                                                                                                                                          |
| Minimum Wall Box Depth                                                                                                                          | 35mm                                                                                                          |                                                                                                                                                                                          |
| Switched Poles                                                                                                                                  | None                                                                                                          |                                                                                                                                                                                          |
| Current Rating                                                                                                                                  | 13 Amp                                                                                                        |                                                                                                                                                                                          |
| Voltage                                                                                                                                         | 220/250V AC                                                                                                   |                                                                                                                                                                                          |
| Maximum Load                                                                                                                                    | 13 Amp                                                                                                        |                                                                                                                                                                                          |
| Mains Frequency                                                                                                                                 | 50Hz                                                                                                          |                                                                                                                                                                                          |
| IP Rating                                                                                                                                       | IP2XD                                                                                                         |                                                                                                                                                                                          |
| Contact Gap Minimum                                                                                                                             | None                                                                                                          |                                                                                                                                                                                          |
| Terminal Capacity 1                                                                                                                             | 5 x 1mm2                                                                                                      |                                                                                                                                                                                          |
| Terminal Capacity 2                                                                                                                             | 4 x 1.5mm2                                                                                                    |                                                                                                                                                                                          |
| Terminal Capacity 3                                                                                                                             | 3 x 2.5mm2                                                                                                    |                                                                                                                                                                                          |
| Terminal Capacity 4                                                                                                                             | 1 x 4mm2 Multi-strand                                                                                         |                                                                                                                                                                                          |
| Terminal Capacity 5                                                                                                                             | 1 x 6mm2                                                                                                      |                                                                                                                                                                                          |
| Earth Terminal Capacity 1                                                                                                                       | 6 x 1mm2                                                                                                      |                                                                                                                                                                                          |
| Earth Terminal Capacity 2                                                                                                                       | 5 x 1.5mm2                                                                                                    |                                                                                                                                                                                          |
| Earth Terminal Capacity 3                                                                                                                       | 3 x 2.5mm2                                                                                                    |                                                                                                                                                                                          |
| Earth Terminal Capacity 4                                                                                                                       | 2 x 4mm2 Multi-strand                                                                                         |                                                                                                                                                                                          |
| Earth Terminal Capacity 5                                                                                                                       | 1 x 6mm2                                                                                                      |                                                                                                                                                                                          |
| Product Class 1                                                                                                                                 | Must be earthed                                                                                               |                                                                                                                                                                                          |
| Ambient Operating Temperature                                                                                                                   | -5° to +40°C                                                                                                  |                                                                                                                                                                                          |
| Recommended Location                                                                                                                            | Internal Use Only                                                                                             |                                                                                                                                                                                          |
| Maximum Installation Altitude                                                                                                                   | 2000m                                                                                                         |                                                                                                                                                                                          |
| Cable Outlet Minimum/Maximum                                                                                                                    | Min = 0.75mm <sup>2</sup> Max = 2.5mm <sup>2</sup>                                                            |                                                                                                                                                                                          |
| Standard/Approval                                                                                                                               | BS 1363-4                                                                                                     |                                                                                                                                                                                          |
| Patents and Trademarks                                                                                                                          | Sheer is a Registered Trade Mark No. 2296586                                                                  |                                                                                                                                                                                          |
| All products listed conform to current British or<br>European standard and the product information is<br>correct at the time of going to press. | All accessories are manufactured under an accredited BS EN ISO 9001 : 2015 Quality Management System.         | It is the policy of the company to improve products<br>as part of our development programme.<br>Therefore, we reserve the right to alter designs<br>and dimensions without prior notice. |
| Illustrations and diagrams are reproduced within<br>the limitations of reproduction and printing<br>process and are not binding.                | Due to manufacturing processes we cannot guarantee an exact colour match and shadings of of certain finishes. | Correct as at 17 October 2018 10:00 AM<br>E&OE                                                                                                                                           |
|                                                                                                                                                 |                                                                                                               |                                                                                                                                                                                          |