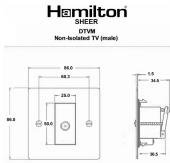

## **Dimensions**

|                                                                                                                                                 | , ,                                                                                                           | 305                                                                                                                                                                                    |
|-------------------------------------------------------------------------------------------------------------------------------------------------|---------------------------------------------------------------------------------------------------------------|----------------------------------------------------------------------------------------------------------------------------------------------------------------------------------------|
|                                                                                                                                                 |                                                                                                               | _ 303                                                                                                                                                                                  |
| Primary Range                                                                                                                                   | Sheer                                                                                                         |                                                                                                                                                                                        |
| Insert Type                                                                                                                                     | 1 gang Non-Isolated TV (Male) (DAB Compatible)                                                                |                                                                                                                                                                                        |
| Plate Finish                                                                                                                                    | Sheer Box Satin Chrome                                                                                        |                                                                                                                                                                                        |
| Insert Colour                                                                                                                                   | Black                                                                                                         |                                                                                                                                                                                        |
| EAN13 Barcode                                                                                                                                   | 5028690081357                                                                                                 |                                                                                                                                                                                        |
| Dimensions (Nominal)                                                                                                                            | Single: Height = 86.0mm Width = 86.0mm Depth = 1.5mm                                                          |                                                                                                                                                                                        |
| Fixing Hole Centres                                                                                                                             | Box Fixing = 60.3mm Grid Fixing = N/A                                                                         |                                                                                                                                                                                        |
| Minimum Wall Box Depth                                                                                                                          | 35mm                                                                                                          |                                                                                                                                                                                        |
| Switched Poles                                                                                                                                  | N/A                                                                                                           |                                                                                                                                                                                        |
| IP Rating                                                                                                                                       | IP2XD                                                                                                         |                                                                                                                                                                                        |
| Contact Gap Minimum                                                                                                                             | N/A                                                                                                           |                                                                                                                                                                                        |
| Earth Terminal Capacity 1                                                                                                                       | 5 x 1mm2                                                                                                      |                                                                                                                                                                                        |
| Earth Terminal Capacity 2                                                                                                                       | 4 x 1.5mm2                                                                                                    |                                                                                                                                                                                        |
| Earth Terminal Capacity 3                                                                                                                       | 3 x 2.5mm2                                                                                                    |                                                                                                                                                                                        |
| Earth Terminal Capacity 4                                                                                                                       | 1 x 4mm2 Multi-strand                                                                                         |                                                                                                                                                                                        |
| Earth Terminal Capacity 5                                                                                                                       | 1 x 6mm2                                                                                                      |                                                                                                                                                                                        |
| Product Class 1                                                                                                                                 | Must be earthed (ref BS7671 415.2.1)                                                                          |                                                                                                                                                                                        |
| Ambient Operating Temperature                                                                                                                   | -5° to +40°C                                                                                                  |                                                                                                                                                                                        |
| Recommended Location                                                                                                                            | Internal Use Only                                                                                             |                                                                                                                                                                                        |
| Maximum Installation Altitude                                                                                                                   | 2000m                                                                                                         |                                                                                                                                                                                        |
| EuroFix Additional Notes                                                                                                                        | TV Outlet (IEC 169-2 male socket) Usually used for FM (DAB) outlet                                            |                                                                                                                                                                                        |
| Frequencies 1                                                                                                                                   | FM DC=5-2200 MHz                                                                                              |                                                                                                                                                                                        |
| Patents and Trademarks                                                                                                                          | Sheer is a Registered Trade Mark No. 2296586                                                                  |                                                                                                                                                                                        |
| All products listed conform to current British or<br>European standard and the product information is<br>correct at the time of going to press. | All accessories are manufactured under an accredited BS EN ISO 9001 : 2015 Quality Management System.         | It is the policy of the company to improve products<br>as part of our development programme.  Therefore, we reserve the right to alter designs<br>and dimensions without prior notice. |
| Illustrations and diagrams are reproduced within the limitations of reproduction and printing process and are not binding.                      | Due to manufacturing processes we cannot guarantee an exact colour match and shadings of of certain finishes. | Correct as at 17 October 2018 10:00 AM<br>E&OE                                                                                                                                         |