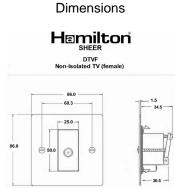

## 86DTVFB

Sheer Satin Chrome 1 gang Non-Isolated TV (female) Black

Wiring

Item Image

|                                                                                                                                                 |                                                                                                               | #                                                                                                                                                                                |
|-------------------------------------------------------------------------------------------------------------------------------------------------|---------------------------------------------------------------------------------------------------------------|----------------------------------------------------------------------------------------------------------------------------------------------------------------------------------|
| Primary Range                                                                                                                                   | Sheer                                                                                                         |                                                                                                                                                                                  |
| Insert Type                                                                                                                                     | 1 gang Non-Isolated TV (female) (DAB Compatible)                                                              |                                                                                                                                                                                  |
| Plate Finish                                                                                                                                    | Sheer Box Satin Chrome                                                                                        |                                                                                                                                                                                  |
| Insert Colour                                                                                                                                   | Black                                                                                                         |                                                                                                                                                                                  |
| EAN13 Barcode                                                                                                                                   | 5028690081364                                                                                                 |                                                                                                                                                                                  |
| Dimensions (Nominal)                                                                                                                            | Single: Height = 86.0mm Width = 86.0mm Depth = 1.5mm                                                          |                                                                                                                                                                                  |
| Fixing Hole Centres                                                                                                                             | Box Fixing = 60.3mm Grid Fixing = N/A                                                                         |                                                                                                                                                                                  |
| Minimum Wall Box Depth                                                                                                                          | 35mm                                                                                                          |                                                                                                                                                                                  |
| Switched Poles                                                                                                                                  | N/A                                                                                                           |                                                                                                                                                                                  |
| IP Rating                                                                                                                                       | IP2XD                                                                                                         |                                                                                                                                                                                  |
| Contact Gap Minimum                                                                                                                             | N/A                                                                                                           |                                                                                                                                                                                  |
| Earth Terminal Capacity 1                                                                                                                       | 5 x 1mm2                                                                                                      |                                                                                                                                                                                  |
| Earth Terminal Capacity 2                                                                                                                       | 4 x 1.5mm2                                                                                                    |                                                                                                                                                                                  |
| Earth Terminal Capacity 3                                                                                                                       | 3 x 2.5mm2                                                                                                    |                                                                                                                                                                                  |
| Earth Terminal Capacity 4                                                                                                                       | 1 x 4mm2 Multi-strand                                                                                         |                                                                                                                                                                                  |
| Earth Terminal Capacity 5                                                                                                                       | 1 x 6mm2                                                                                                      |                                                                                                                                                                                  |
| Product Class 1                                                                                                                                 | Must be earthed (ref BS7671 415.2.1)                                                                          |                                                                                                                                                                                  |
| Ambient Operating Temperature                                                                                                                   | -5° to +40°C                                                                                                  |                                                                                                                                                                                  |
| Recommended Location                                                                                                                            | Internal Use Only                                                                                             |                                                                                                                                                                                  |
| Maximum Installation Altitude                                                                                                                   | 2000m                                                                                                         |                                                                                                                                                                                  |
| EuroFix Additional Notes                                                                                                                        | TV Outlet (IEC 169-2 Female Socket) Usually used for FM (DAB) outlet                                          |                                                                                                                                                                                  |
| Frequencies 1                                                                                                                                   | TV DC=5-2200 MHz                                                                                              |                                                                                                                                                                                  |
| Patents and Trademarks                                                                                                                          | Sheer is a Registered Trade Mark No. 2296586                                                                  |                                                                                                                                                                                  |
| All products listed conform to current British or<br>European standard and the product information is<br>correct at the time of going to press. | All accessories are manufactured under an accredited BS EN ISO 9001 : 2015 Quality Management System.         | It is the policy of the company to improve products as part of our development programme.  Therefore, we reserve the right to alter designs and dimensions without prior notice. |
| Illustrations and diagrams are reproduced within the limitations of reproduction and printing process and are not binding.                      | Due to manufacturing processes we cannot guarantee an exact colour match and shadings of of certain finishes. | Correct as at 17 October 2018 10:00 AM<br>E&OE                                                                                                                                   |