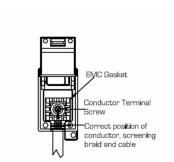

## 86DTVFB

Sheer Satin Chrome 1 gang Non-Isolated TV (female) Black

Wiring

Item Image

|                                                                                                                                                 |                                                                                                               | #                                                                                                                                                                                |
|-------------------------------------------------------------------------------------------------------------------------------------------------|---------------------------------------------------------------------------------------------------------------|----------------------------------------------------------------------------------------------------------------------------------------------------------------------------------|
| Primary Range                                                                                                                                   | Sheer                                                                                                         |                                                                                                                                                                                  |
| Insert Type                                                                                                                                     | 1 gang Non-Isolated TV (female) (DAB Compatible)                                                              |                                                                                                                                                                                  |
| Plate Finish                                                                                                                                    | Sheer Box Satin Chrome                                                                                        |                                                                                                                                                                                  |
| Insert Colour                                                                                                                                   | Black                                                                                                         |                                                                                                                                                                                  |
| EAN13 Barcode                                                                                                                                   | 5028690081364                                                                                                 |                                                                                                                                                                                  |
| Dimensions (Nominal)                                                                                                                            | Single: Height = 86.0mm Width = 86.0mm Depth = 1.5mm                                                          |                                                                                                                                                                                  |
| Fixing Hole Centres                                                                                                                             | Box Fixing = 60.3mm Grid Fixing = N/A                                                                         |                                                                                                                                                                                  |
| Minimum Wall Box Depth                                                                                                                          | 35mm                                                                                                          |                                                                                                                                                                                  |
| Switched Poles                                                                                                                                  | N/A                                                                                                           |                                                                                                                                                                                  |
| IP Rating                                                                                                                                       | IP2XD                                                                                                         |                                                                                                                                                                                  |
| Contact Gap Minimum                                                                                                                             | N/A                                                                                                           |                                                                                                                                                                                  |
| Earth Terminal Capacity 1                                                                                                                       | 5 x 1mm2                                                                                                      |                                                                                                                                                                                  |
| Earth Terminal Capacity 2                                                                                                                       | 4 x 1.5mm2                                                                                                    |                                                                                                                                                                                  |
| Earth Terminal Capacity 3                                                                                                                       | 3 x 2.5mm2                                                                                                    |                                                                                                                                                                                  |
| Earth Terminal Capacity 4                                                                                                                       | 1 x 4mm2 Multi-strand                                                                                         |                                                                                                                                                                                  |
| Earth Terminal Capacity 5                                                                                                                       | 1 x 6mm2                                                                                                      |                                                                                                                                                                                  |
| Product Class 1                                                                                                                                 | Must be earthed (ref BS7671 415.2.1)                                                                          |                                                                                                                                                                                  |
| Ambient Operating Temperature                                                                                                                   | -5° to +40°C                                                                                                  |                                                                                                                                                                                  |
| Recommended Location                                                                                                                            | Internal Use Only                                                                                             |                                                                                                                                                                                  |
| Maximum Installation Altitude                                                                                                                   | 2000m                                                                                                         |                                                                                                                                                                                  |
| EuroFix Additional Notes                                                                                                                        | TV Outlet (IEC 169-2 Female Socket) Usually used for FM (DAB) outlet                                          |                                                                                                                                                                                  |
| Frequencies 1                                                                                                                                   | TV DC=5-2200 MHz                                                                                              |                                                                                                                                                                                  |
| Patents and Trademarks                                                                                                                          | Sheer is a Registered Trade Mark No. 2296586                                                                  |                                                                                                                                                                                  |
| All products listed conform to current British or<br>European standard and the product information is<br>correct at the time of going to press. | All accessories are manufactured under an accredited BS EN ISO 9001 : 2015 Quality Management System.         | It is the policy of the company to improve products as part of our development programme.  Therefore, we reserve the right to alter designs and dimensions without prior notice. |
| Illustrations and diagrams are reproduced within the limitations of reproduction and printing process and are not binding.                      | Due to manufacturing processes we cannot guarantee an exact colour match and shadings of of certain finishes. | Correct as at 17 October 2018 10:00 AM<br>E&OE                                                                                                                                   |