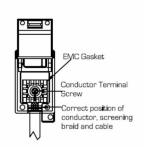

SL

# making connections beautifully

Wiring Accessories • Circuit Protection • Smart Lighting Control & Multi-room Audio

#### 86DSATB

Sheer Satin Chrome 1 gang Non-Isolated Satellite Black

## Item Image



## Wiring



#### **Dimensions**



| Primary Range                                                                                                                                   | Sheer                                                                                                 |                                                                                                                                                                                 |
|-------------------------------------------------------------------------------------------------------------------------------------------------|-------------------------------------------------------------------------------------------------------|----------------------------------------------------------------------------------------------