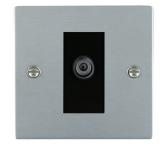

#### 86DSATB

Sheer Satin Chrome 1 gang Non-Isolated Satellite Black

## Item Image