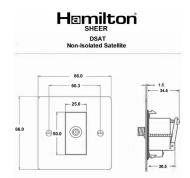

#### **Dimensions**

| Primary Range                                                                                                                                   | Sheer                                                                                                 |                                                                                                                                                                                 |
|-------------------------------------------------------------------------------------------------------------------------------------------------|-------------------------------------------------------------------------------------------------------|---------------------------------------------------------------------------------------------------------------------------------------------------------------------------------|
| Insert Type                                                                                                                                     | 1 gang Non-Isolated Satellite (DAB Compatible)                                                        |                                                                                                                                                                                 |
| Plate Finish                                                                                                                                    | Sheer Box Satin Chrome                                                                                |                                                                                                                                                                                 |
| Insert Colour                                                                                                                                   | Black                                                                                                 |                                                                                                                                                                                 |
| EAN13 Barcode                                                                                                                                   | 5028690081371                                                                                         |                                                                                                                                                                                 |
| Dimensions (Nominal)                                                                                                                            | Single: Height = 86.0mm Width = 86.0mm Depth = 1.5mm                                                  |                                                                                                                                                                                 |
| Fixing Hole Centres                                                                                                                             | Box Fixing = 60.3mm Grid Fixing = N/A                                                                 |                                                                                                                                                                                 |
| Minimum Wall Box Depth                                                                                                                          | 35mm                                                                                                  |                                                                                                                                                                                 |
| Switched Poles                                                                                                                                  | N/A                                                                                                   |                                                                                                                                                                                 |
| IP Rating                                                                                                                                       | IP2XD                                                                                                 |                                                                                                                                                                                 |
| Contact Gap Minimum                                                                                                                             | N/A                                                                                                   |                                                                                                                                                                                 |
| Earth Terminal Capacity 1                                                                                                                       | 5 x 1mm2                                                                                              |                                                                                                                                                                                 |
| Earth Terminal Capacity 2                                                                                                                       | 4 x 1.5mm2                                                                                            |                                                                                                                                                                                 |
| Earth Terminal Capacity 3                                                                                                                       | 3 x 2.5mm2                                                                                            |                                                                                                                                                                                 |
| Earth Terminal Capacity 4                                                                                                                       | 1 x 4mm2 Multi-strand                                                                                 |                                                                                                                                                                                 |
| Earth Terminal Capacity 5                                                                                                                       | 1 x 6mm2                                                                                              |                                                                                                                                                                                 |
| Product Class 1                                                                                                                                 | Must be earthed (ref BS7671 415.2.1)                                                                  |                                                                                                                                                                                 |
| Ambient Operating Temperature                                                                                                                   | -5° to +40°C                                                                                          |                                                                                                                                                                                 |
| Recommended Location                                                                                                                            | Internal Use Only                                                                                     |                                                                                                                                                                                 |
| Maximum Installation Altitude                                                                                                                   | 2000m                                                                                                 |                                                                                                                                                                                 |
| Frequencies 1                                                                                                                                   | SAT DC=5-2200 MHz                                                                                     |                                                                                                                                                                                 |
| Patents and Trademarks                                                                                                                          | Sheer is a Registered Trade Mark No. 2296586                                                          |                                                                                                                                                                                 |
| All products listed conform to current British or<br>European standard and the product information is<br>correct at the time of going to press. | All accessories are manufactured under an accredited BS EN ISO 9001 : 2015 Quality Management System. | It is the policy of the company to improve products as part of our development programme. Therefore, we reserve the right to alter designs and dimensions without prior notice. |
| Illustrations and diagrams are reproduced within the limitations of reproduction and printing                                                   | Due to manufacturing processes we cannot guarantee an exact colour match and shadings of              | Correct as at 17 October 2018 10:00 AM<br>E&OE                                                                                                                                  |