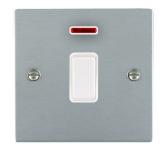

## 86DPNWH-W

Sheer Satin Chrome 1 gang 20AX Double Pole Rocker and Neon White/White

## Item Image