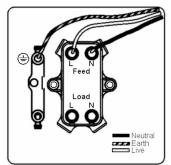

SL

# making connections beautifully

Wiring Accessories • Circuit Protection • Smart Lighting Control & Multi-room Audio

## 86DPNWH-W

Sheer Satin Chrome 1 gang 20AX Double Pole Rocker and Neon White/White

## Item Image



## Wiring



### Dimensions



| Primary Range                                                                                                                                   | Sheer                                                                                                 |                                                                                                                                                                                 |
|-------------------------------------------------------------------------------------------------------------------------------------------------|-------------------------------------------------------------------------------------------------------|---------------------------------------------------------------------------------------------------