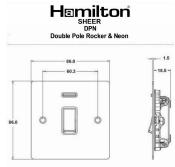

### Dimensions

| Primary Range                                                                                                                                   | Sheer                                                                                                 |                                                                                                                                                                                 |
|-------------------------------------------------------------------------------------------------------------------------------------------------|-------------------------------------------------------------------------------------------------------|---------------------------------------------------------------------------------------------------------------------------------------------------------------------------------|
| Insert Type                                                                                                                                     | 1 gang 20AX Double Pole Rocker + Neon                                                                 |                                                                                                                                                                                 |
| Plate Finish                                                                                                                                    | Sheer Box Satin Chrome                                                                                |                                                                                                                                                                                 |
| Insert Colour                                                                                                                                   | White/White                                                                                           |                                                                                                                                                                                 |
| EAN13 Barcode                                                                                                                                   | 5017503080946                                                                                         |                                                                                                                                                                                 |
| Dimensions (Nominal)                                                                                                                            | Single: Height = 86.0mm Width = 86.0mm Depth = 1.5mm                                                  |                                                                                                                                                                                 |
| Fixing Hole Centres                                                                                                                             | Box Fixing = 60.3mm Grid Fixing = N/A                                                                 |                                                                                                                                                                                 |
| Minimum Wall Box Depth                                                                                                                          | 35mm                                                                                                  |                                                                                                                                                                                 |
| Switched Poles                                                                                                                                  | Double                                                                                                |                                                                                                                                                                                 |
| Current Rating                                                                                                                                  | 20AX                                                                                                  |                                                                                                                                                                                 |
| Voltage                                                                                                                                         | 220/250V AC                                                                                           |                                                                                                                                                                                 |
| Maximum Load                                                                                                                                    | 20 Amp inductive                                                                                      |                                                                                                                                                                                 |
| Mains Frequency                                                                                                                                 | 50Hz                                                                                                  |                                                                                                                                                                                 |
| IP Rating                                                                                                                                       | IP2XD                                                                                                 |                                                                                                                                                                                 |
| Contact Gap Minimum                                                                                                                             | 3mm                                                                                                   |                                                                                                                                                                                 |
| Terminal Capacity 1                                                                                                                             | 3 x 2.5mm2                                                                                            |                                                                                                                                                                                 |
| Terminal Capacity 2                                                                                                                             | 2 x 4mm2 Multi Strand                                                                                 |                                                                                                                                                                                 |
| Terminal Capacity 3                                                                                                                             | 1 x 6mm2                                                                                              |                                                                                                                                                                                 |
| Earth Terminal Capacity 1                                                                                                                       | 6 x 1mm2                                                                                              |                                                                                                                                                                                 |
| Earth Terminal Capacity 2                                                                                                                       | 5 x 1.5mm2                                                                                            |                                                                                                                                                                                 |
| Earth Terminal Capacity 3                                                                                                                       | 3 x 2.5mm2                                                                                            |                                                                                                                                                                                 |
| Earth Terminal Capacity 4                                                                                                                       | 2 x 4mm2 Multi-strand                                                                                 |                                                                                                                                                                                 |
| Earth Terminal Capacity 5                                                                                                                       | 1 x 6mm2                                                                                              |                                                                                                                                                                                 |
| Product Class 1                                                                                                                                 | Must be earthed                                                                                       |                                                                                                                                                                                 |
| Ambient Operating Temperature                                                                                                                   | -5° to +40°C                                                                                          |                                                                                                                                                                                 |
| Recommended Location                                                                                                                            | Internal Use Only                                                                                     |                                                                                                                                                                                 |
| Maximum Installation Altitude                                                                                                                   | 2000m                                                                                                 |                                                                                                                                                                                 |
| Standard/Approval                                                                                                                               | BS EN 60669-1                                                                                         |                                                                                                                                                                                 |
| Patents and Trademarks                                                                                                                          | Sheer is a Registered Trade Mark No. 2296586                                                          |                                                                                                                                                                                 |
| All products listed conform to current British or<br>European standard and the product information is<br>correct at the time of going to press. | All accessories are manufactured under an accredited BS EN ISO 9001 : 2015 Quality Management System. | It is the policy of the company to improve products as part of our development programme. Therefore, we reserve the right to alter designs and dimensions without prior notice. |
| Illustrations and diagrams are reproduced within                                                                                                | Due to manufacturing processes we cannot                                                              | Correct as at 17 October 2018 10:00 AM                                                                                                                                          |