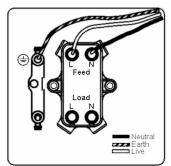

## **Dimensions**

| Primary Range                                                                                                                                   | Sheer                                                                                                        |                                                                                                                                                                                          |
|-------------------------------------------------------------------------------------------------------------------------------------------------|--------------------------------------------------------------------------------------------------------------|------------------------------------------------------------------------------------------------------------------------------------------------------------------------------------------|
| Insert Type                                                                                                                                     | 1 gang 20AX Double Pole Rocker + Neon                                                                        |                                                                                                                                                                                          |
| Plate Finish                                                                                                                                    | Sheer Box Satin Chrome                                                                                       |                                                                                                                                                                                          |
| Insert Colour                                                                                                                                   | Satin Chrome/White                                                                                           |                                                                                                                                                                                          |
| EAN13 Barcode                                                                                                                                   | 5017503087945                                                                                                |                                                                                                                                                                                          |
| Dimensions (Nominal)                                                                                                                            | Single: Height = 86.0mm Width = 86.0mm Depth = 1.5mm                                                         |                                                                                                                                                                                          |
| Fixing Hole Centres                                                                                                                             | Box Fixing = 60.3mm Grid Fixing = N/A                                                                        |                                                                                                                                                                                          |
| Minimum Wall Box Depth                                                                                                                          | 35mm                                                                                                         |                                                                                                                                                                                          |
| Switched Poles                                                                                                                                  | Double                                                                                                       |                                                                                                                                                                                          |
| Current Rating                                                                                                                                  | 20AX                                                                                                         |                                                                                                                                                                                          |
| Voltage                                                                                                                                         | 220/250V AC                                                                                                  |                                                                                                                                                                                          |
| Maximum Load                                                                                                                                    | 20 Amp inductive                                                                                             |                                                                                                                                                                                          |
| Mains Frequency                                                                                                                                 | 50Hz                                                                                                         |                                                                                                                                                                                          |
| IP Rating                                                                                                                                       | IP2XD                                                                                                        |                                                                                                                                                                                          |
| Contact Gap Minimum                                                                                                                             | 3mm                                                                                                          |                                                                                                                                                                                          |
| Terminal Capacity 1                                                                                                                             | 3 x 2.5mm2                                                                                                   |                                                                                                                                                                                          |
| Terminal Capacity 2                                                                                                                             | 2 x 4mm2 Multi Strand                                                                                        |                                                                                                                                                                                          |
| Terminal Capacity 3                                                                                                                             | 1 x 6mm2                                                                                                     |                                                                                                                                                                                          |
| Earth Terminal Capacity 1                                                                                                                       | 6 x 1mm2                                                                                                     |                                                                                                                                                                                          |
| Earth Terminal Capacity 2                                                                                                                       | 5 x 1.5mm2                                                                                                   |                                                                                                                                                                                          |
| Earth Terminal Capacity 3                                                                                                                       | 3 x 2.5mm2                                                                                                   |                                                                                                                                                                                          |
| Earth Terminal Capacity 4                                                                                                                       | 2 x 4mm2 Multi-strand                                                                                        |                                                                                                                                                                                          |
| Earth Terminal Capacity 5                                                                                                                       | 1 x 6mm2                                                                                                     |                                                                                                                                                                                          |
| Product Class 1                                                                                                                                 | Must be earthed                                                                                              |                                                                                                                                                                                          |
| Ambient Operating Temperature                                                                                                                   | -5° to +40°C                                                                                                 |                                                                                                                                                                                          |
| Recommended Location                                                                                                                            | Internal Use Only                                                                                            |                                                                                                                                                                                          |
| Maximum Installation Altitude                                                                                                                   | 2000m                                                                                                        |                                                                                                                                                                                          |
| Standard/Approval                                                                                                                               | BS EN 60669-1                                                                                                |                                                                                                                                                                                          |
| Patents and Trademarks                                                                                                                          | Sheer is a Registered Trade Mark No. 2296586                                                                 |                                                                                                                                                                                          |
| All products listed conform to current British or<br>European standard and the product information is<br>correct at the time of going to press. | All accessories are manufactured under an accredited BS EN ISO 9001 : 2015 Quality Management System.        | It is the policy of the company to improve products<br>as part of our development programme.<br>Therefore, we reserve the right to alter designs<br>and dimensions without prior notice. |
| Illustrations and diagrams are reproduced within the limitations of reproduction and printing                                                   | Due to manufacturing processes we cannot guarantee an exact colour match and shadings of or certain finishes | Correct as at 17 October 2018 10:00 AM E&OE                                                                                                                                              |