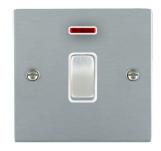

## 86DPNSC-W

Sheer Satin Chrome 1 gang 20AX Double Pole Rocker and Neon Satin Chrome/White

## Item Image