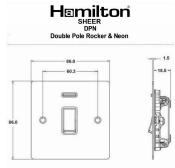

## 86DPNSC-W

Sheer Satin Chrome 1 gang 20AX Double Pole Rocker and Neon Satin Chrome/White

## **Dimensions**

| Primary Range                                                                                                                                   | Sheer                                                                                                        |                                                                                                                                                                                          |
|-------------------------------------------------------------------------------------------------------------------------------------------------|--------------------------------------------------------------------------------------------------------------|------------------------------------------------------------------------------------------------------------------------------------------------------------------------------------------|
| Insert Type                                                                                                                                     | 1 gang 20AX Double Pole Rocker + Neon                                                                        |                                                                                                                                                                                          |
| Plate Finish                                                                                                                                    | Sheer Box Satin Chrome                                                                                       |                                                                                                                                                                                          |
| Insert Colour                                                                                                                                   | Satin Chrome/White                                                                                           |                                                                                                                                                                                          |
| EAN13 Barcode                                                                                                                                   | 5017503087945                                                                                                |                                                                                                                                                                                          |
| Dimensions (Nominal)                                                                                                                            | Single: Height = 86.0mm Width = 86.0mm Depth = 1.5mm                                                         |                                                                                                                                                                                          |
| Fixing Hole Centres                                                                                                                             | Box Fixing = 60.3mm Grid Fixing = N/A                                                                        |                                                                                                                                                                                          |
| Minimum Wall Box Depth                                                                                                                          | 35mm                                                                                                         |                                                                                                                                                                                          |
| Switched Poles                                                                                                                                  | Double                                                                                                       |                                                                                                                                                                                          |
| Current Rating                                                                                                                                  | 20AX                                                                                                         |                                                                                                                                                                                          |
| Voltage                                                                                                                                         | 220/250V AC                                                                                                  |                                                                                                                                                                                          |
| Maximum Load                                                                                                                                    | 20 Amp inductive                                                                                             |                                                                                                                                                                                          |
| Mains Frequency                                                                                                                                 | 50Hz                                                                                                         |                                                                                                                                                                                          |
| IP Rating                                                                                                                                       | IP2XD                                                                                                        |                                                                                                                                                                                          |
| Contact Gap Minimum                                                                                                                             | 3mm                                                                                                          |                                                                                                                                                                                          |
| Terminal Capacity 1                                                                                                                             | 3 x 2.5mm2                                                                                                   |                                                                                                                                                                                          |
| Terminal Capacity 2                                                                                                                             | 2 x 4mm2 Multi Strand                                                                                        |                                                                                                                                                                                          |
| Terminal Capacity 3                                                                                                                             | 1 x 6mm2                                                                                                     |                                                                                                                                                                                          |
| Earth Terminal Capacity 1                                                                                                                       | 6 x 1mm2                                                                                                     |                                                                                                                                                                                          |
| Earth Terminal Capacity 2                                                                                                                       | 5 x 1.5mm2                                                                                                   |                                                                                                                                                                                          |
| Earth Terminal Capacity 3                                                                                                                       | 3 x 2.5mm2                                                                                                   |                                                                                                                                                                                          |
| Earth Terminal Capacity 4                                                                                                                       | 2 x 4mm2 Multi-strand                                                                                        |                                                                                                                                                                                          |
| Earth Terminal Capacity 5                                                                                                                       | 1 x 6mm2                                                                                                     |                                                                                                                                                                                          |
| Product Class 1                                                                                                                                 | Must be earthed                                                                                              |                                                                                                                                                                                          |
| Ambient Operating Temperature                                                                                                                   | -5° to +40°C                                                                                                 |                                                                                                                                                                                          |
| Recommended Location                                                                                                                            | Internal Use Only                                                                                            |                                                                                                                                                                                          |
| Maximum Installation Altitude                                                                                                                   | 2000m                                                                                                        |                                                                                                                                                                                          |
| Standard/Approval                                                                                                                               | BS EN 60669-1                                                                                                |                                                                                                                                                                                          |
| Patents and Trademarks                                                                                                                          | Sheer is a Registered Trade Mark No. 2296586                                                                 |                                                                                                                                                                                          |
| All products listed conform to current British or<br>European standard and the product information is<br>correct at the time of going to press. | All accessories are manufactured under an accredited BS EN ISO 9001 : 2015 Quality Management System.        | It is the policy of the company to improve products<br>as part of our development programme.<br>Therefore, we reserve the right to alter designs<br>and dimensions without prior notice. |
| Illustrations and diagrams are reproduced within the limitations of reproduction and printing                                                   | Due to manufacturing processes we cannot guarantee an exact colour match and shadings of or certain finishes | Correct as at 17 October 2018 10:00 AM E&OE                                                                                                                                              |